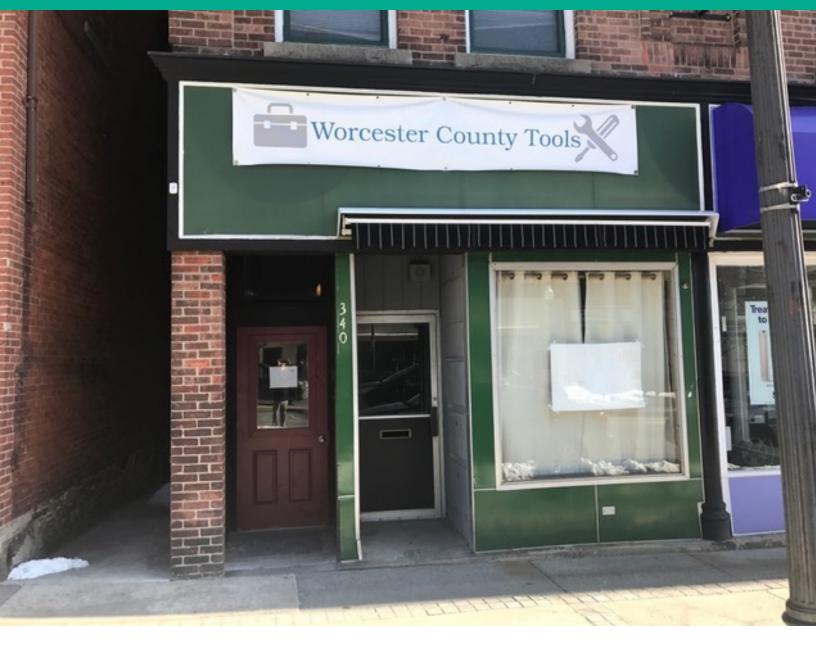

#### **PROPERTY OVERVIEW**

Kelleher & Sadowsky Associates is pleased to introduce 338-340 Main Street in Southbridge, MA as available for lease. The ±2,400 square foot space is located on the first floor of this historic 1907 3-story brick building. Main Street in Southbridge is home to many local professional offices, retail shops, and restaurants. The property is walking distance to a CVS Pharmacy and Cumberland Farms and is only minutes from the Mass Pike, Route 20, and Interstate-84. The building abuts Southbridge's Central Street lot, a town parking lot that is slated for a complete renovation in the Summer of 2019, providing parking for both employees and customers. 338-340 Main Street is the perfect place for a new professional office or retail shop. Please give us a call to schedule a tour today.