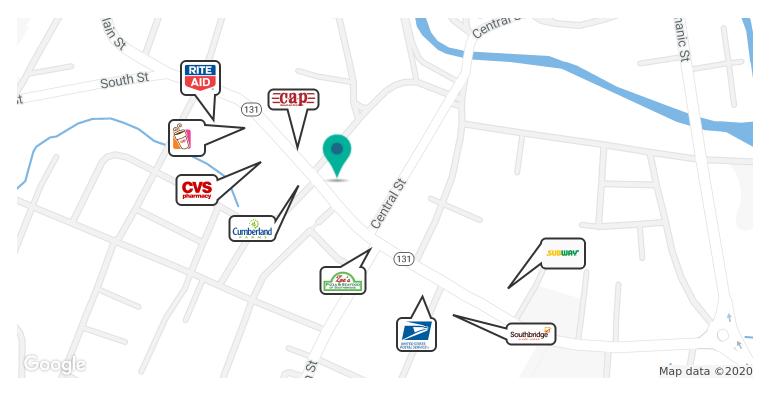

#### **PROPERTY OVERVIEW**

Kelleher & Sadowsky Associates is pleased to introduce 338-340 Main Street in Southbridge, MA as available for lease. The ±2,400 square foot space is located on the first floor of this historic 1907 3-story brick building. Main Street in Southbridge is home to many local professional offices, retail shops, and restaurants. The property is walking distance to a CVS Pharmacy and Cumberland Farms and is only minutes from the Mass Pike, Route 20, and Interstate-84. The building abuts Southbridge's Central Street lot, a town parking lot that is slated for a complete renovation in the Summer of 2019, providing parking for both employees and customers. 338-340 Main Street is the perfect place for a new professional office or retail shop. Please give us a call to schedule a tour today.