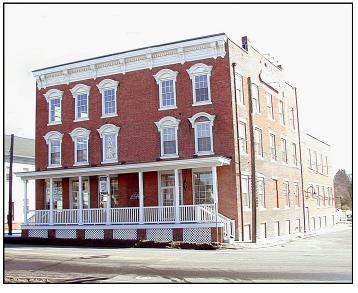

#### **PROFESIONAL OFFICE SUITES**

This is a truly special building in a truly special location. Referred to as the *Gateway to New Milford*, this historic red brick building was completely renovated. It is ADA compliant throughout. It has a state of the art sprinkler system, a compliant fire alarm system; beautifully paneled elevator; artistically tiled lobby entrance; and plenty of its own parking. All units have separate HVAC and Filter system.

The building combines the best of the old with the best of the new... making this a truly special place for any tenant to call "home".

Building Size: +/- 23,000 Sq. Ft. (With Annex)

Available Unit: Unit 103: +/- 877 Sq. Ft. - \$1,595 + Utilities