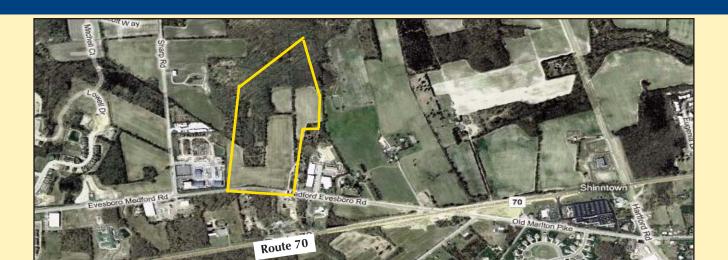

## 22 MEDFORD EVESBORO ROAD MEDFORD, NJ

Property Description: Land For Sale on Medford Evesboro Road, near Route 70

**Acreage:** 56 +/- Acres

Property ID: Block: 401 Lot: 9.02

Zoned: Highway Management

**Taxes:** \$611 (2014)

**Sale Price:** \$750,000.00 - 60-day due diligence to settle

\$1,500,000.00 - 60-day due diligence and 12 months to settle

Comments:

- Ideal Development Site for Commercial, Retail, Office Medical Offices, Fitness Clubs, Assited Living, CCRC and Clustered Age Restricted Housing, Child care centers, etc.
- Easy Access to all Major Highways Routes 70 & 73, NJ Turnpike, I-295