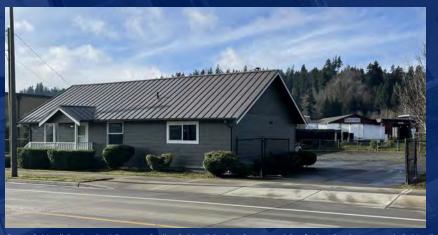

### **PROPERTY OVERVIEW**

This property is conveniently located right off the 24th St exit on SR 167 in Sumner. The offering consists of office/retail building and fenced yard/parking.

The building has 3 private offices, open space, large kitchen, reception area and 2 bathrooms. There was a significant remodel done in 2008 - new ADA bathroom, handicap ramp, replacement of all windows, electrical upgrades, new metal roof, new doors, partial asphalt of the parking lot. In 2021 the building got new interior and exterior paint.