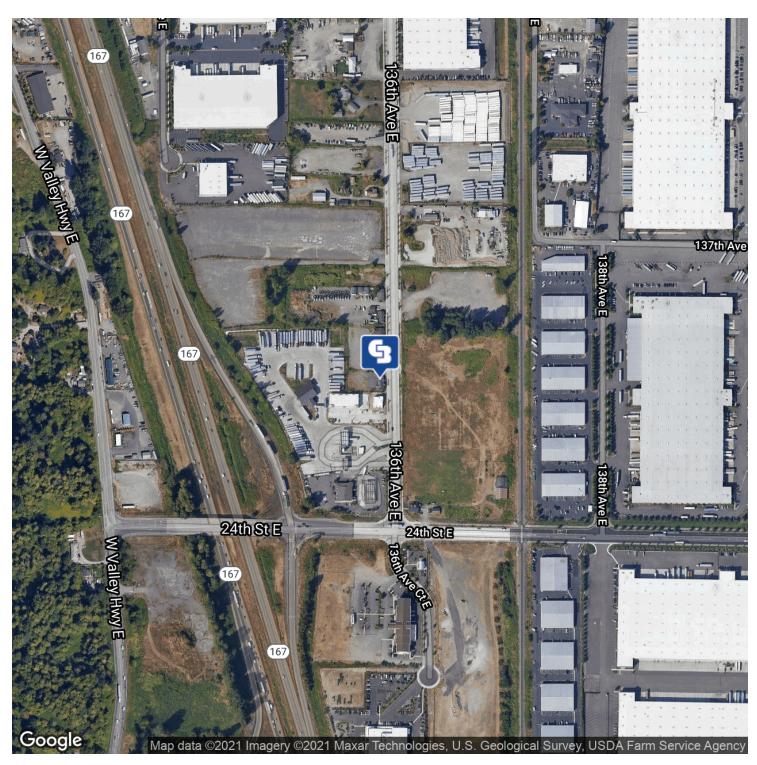

### **PROPERTY OVERVIEW**

This property is conveniently located right off the 24th St exit on SR 167 in Sumner. The offering consists of office/retail building and fenced yard/parking.

The building has 3 private offices, open space, large kitchen, reception area and 2 bathrooms. There was a significant remodel done in 2008 - new ADA bathroom, handicap ramp, replacement of all windows, electrical upgrades, new metal roof, new doors, partial asphalt of the parking lot. In 2021 the building got new interior and exterior paint.