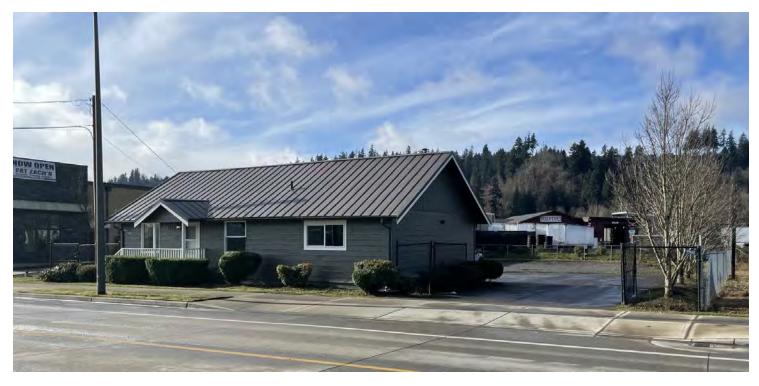

### **PROPERTY OVERVIEW**

This property is conveniently located right off the 24th St exit on SR 167 in Sumner. The offering consists of office/retail building and fenced yard/parking.

The building has 3 private offices, open space, large kitchen, reception area and 2 bathrooms. There was a significant remodel done in 2008 - new ADA bathroom, handicap ramp, replacement of all windows, electrical upgrades, new metal roof, new doors, partial asphalt of the parking lot. In 2021 the building got new interior and exterior paint.