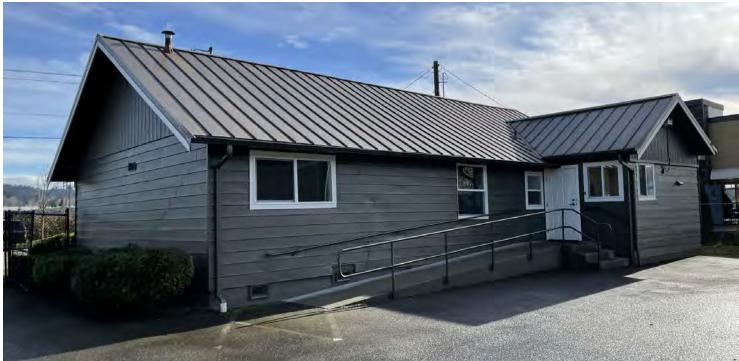

### **PROPERTY OVERVIEW**

This property is conveniently located right off the 24th St exit on SR 167 in Sumner. The offering consists of office/retail building and fenced yard/parking.

The building has 3 private offices, open space, large kitchen, reception area and 2 bathrooms. There was a significant remodel done in 2008 - new ADA bathroom, handicap ramp, replacement of all windows, electrical upgrades, new metal roof, new doors, partial asphalt of the parking lot. In 2021 the building got new interior and exterior paint.