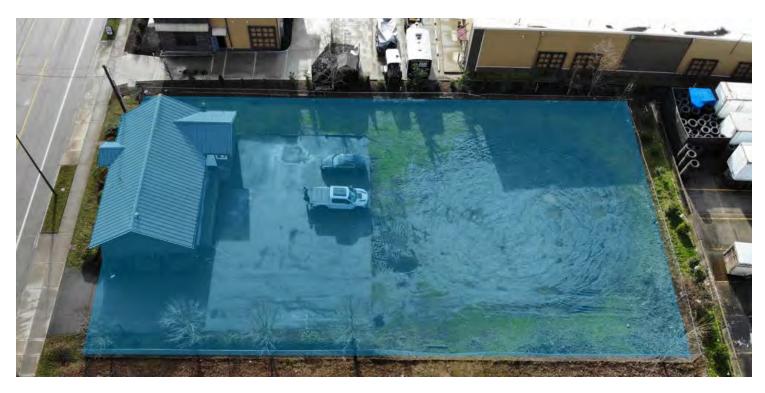

### **PROPERTY OVERVIEW**

This property is conveniently located right off the 24th St exit on SR 167 in Sumner. The offering consists of office/retail building and fenced yard/parking.

The building has 3 private offices, open space, large kitchen, reception area and 2 bathrooms. There was a significant remodel done in 2008 - new ADA bathroom, handicap ramp, replacement of all windows, electrical upgrades, new metal roof, new doors, partial asphalt of the parking lot. In 2021 the building got new interior and exterior paint.