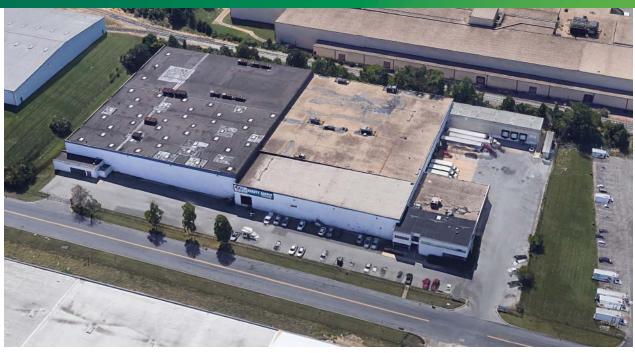

## 7855 RAPPAHANNOCK AVENUE

**JESSUP. MD 20794** 

## **BUILDING FEATURES**

- + 67,417 square feet
- + 3,000 5,000 SF of additional office space
- + 20' clear height
- + 13 docks
- + Wet sprinkler system
- + M-2 zoning
- + 1200A 480v 3 phase
- + Standby generator 105KW
- + Rail served CSX (currently not active)
- + Freezer/cooler space available