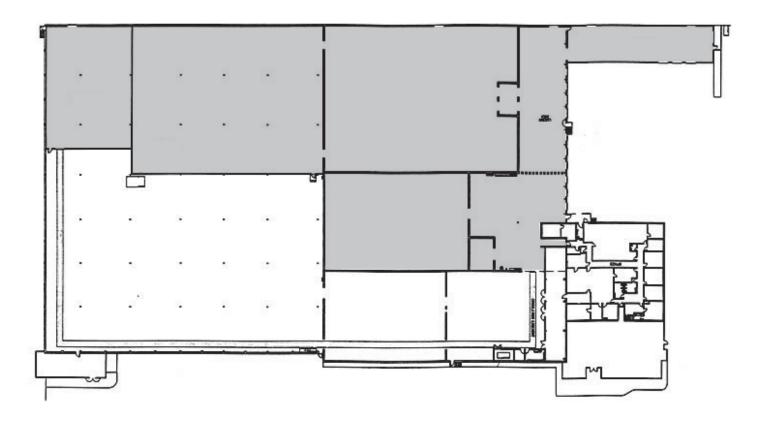

## **BUILDING FEATURES**

- + 67,417 square feet
- + 3,000 5,000 SF of additional office space
- + 20' clear height
- + 13 docks
- + Wet sprinkler system
- + M-2 zoning
- + 1200A 480v 3 phase
- + Standby generator 105KW
- + Rail served CSX (currently not active)
- + Freezer/cooler space available