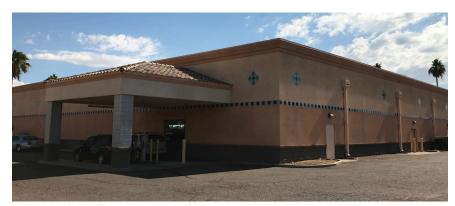

#### **FEATURES**

- + Former Walgreens
- + ±15,048 SF Building
- + ±98,446 SF Parcel
- + CC Zoning
- + Motivated Sellers. Submit Offers
- + 60 Parking Spaces
- + Building has a Drive-Thru
- + Going-Home Side of Street
- + Heavy Traffic Counts
- + Call for pricing