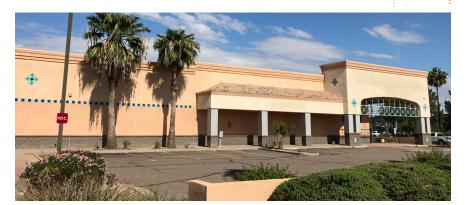

#### **FEATURES**

- + Former Walgreens
- + ±15,048 SF Building
- + ±98,446 SF Parcel
- + CC Zoning
- + Motivated Sellers. Submit Offers
- + 60 Parking Spaces
- + Building has a Drive-Thru
- + Going-Home Side of Street
- + Heavy Traffic Counts
- + Call for pricing