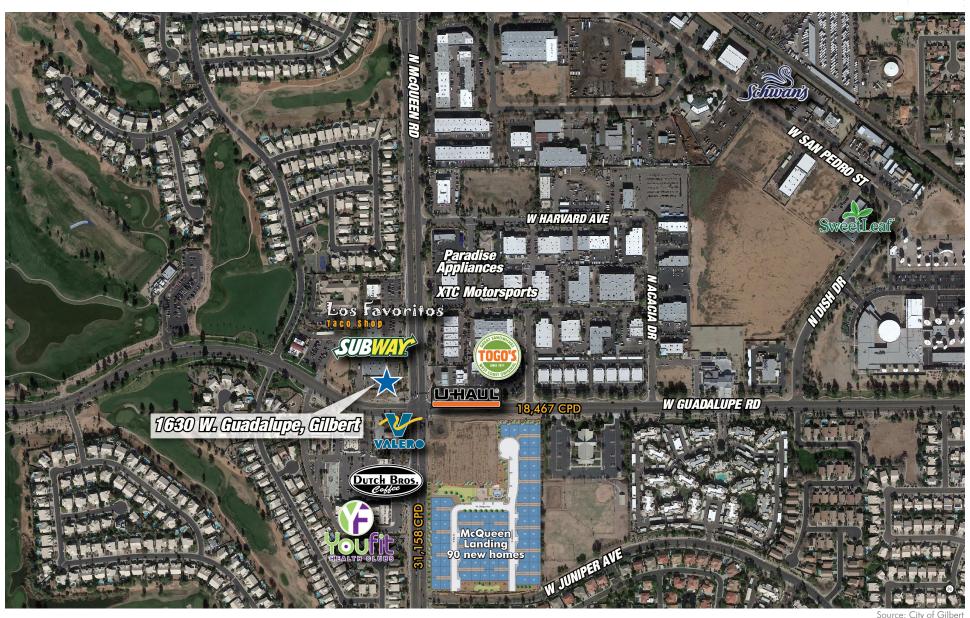

# $\pm 15,048$ SF AVAILABLE

**SITE AERIAL** 

FOR SALE OR LEASEON

### **SITE AERIAL**

**RETAIL** 

Source: City of Gilbert