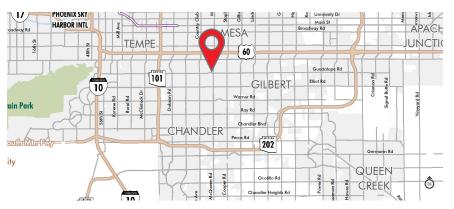

# $\pm 15,048$ SF AVAILABLE

**SITE AERIAL** 

FOR SALE OR LEASEON

### **SITE AERIAL**

**RETAIL** 

Source: City of Gilbert