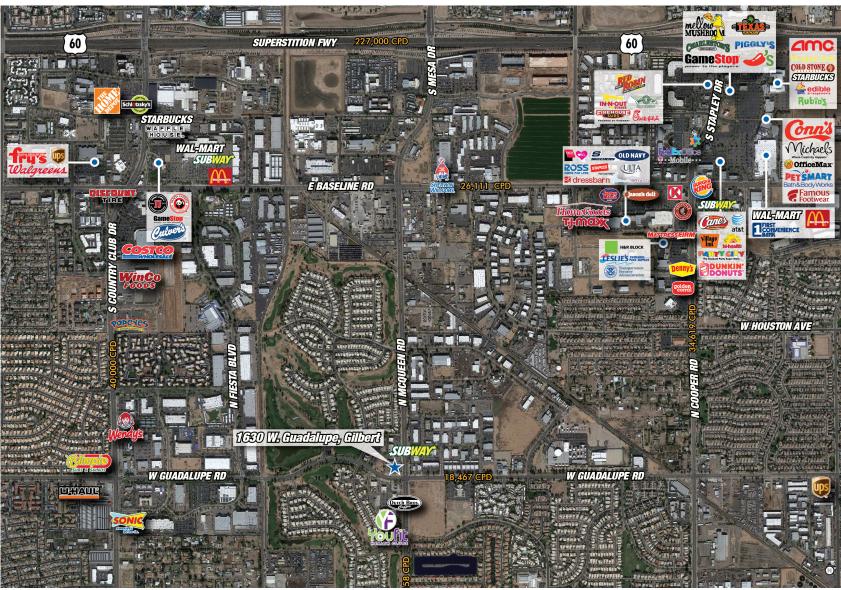

# $\pm 15,048$ SF AVAILABLE

**SITE AERIAL** 

FOR SALE OR LEASEON

### **SITE AERIAL**

**RETAIL** 

Source: City of Gilbert