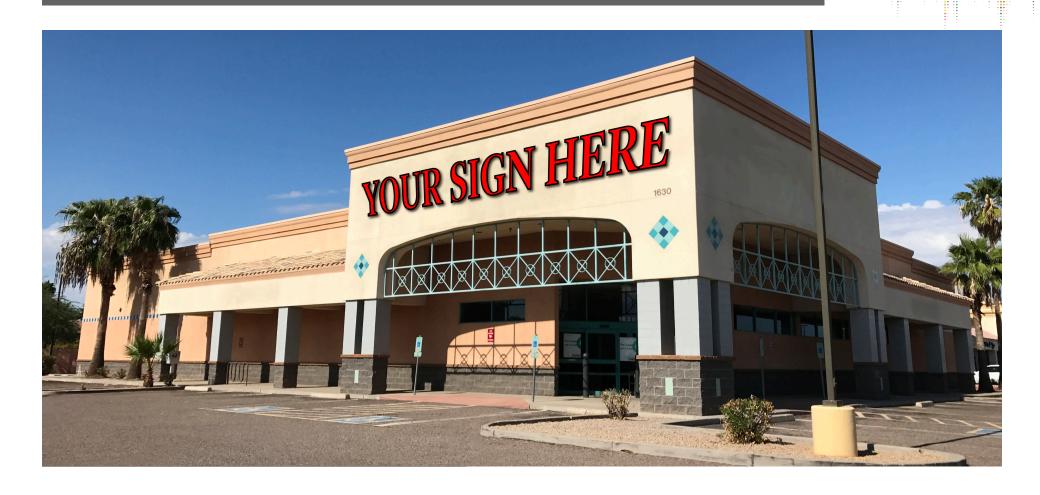

# ±15,048 SF AVAILABLE

1630 W. GUADALUPE RD, GILBERT, AZ 85233

# $\pm 15,048$ SF AVAILABLE

1630 W. GUADALUPE RD, GILBERT, AZ 85233

#### **FEATURES**

- + Former Walgreens
- + ±15,048 SF Building
- + ±98,446 SF Parcel
- + CC Zoning
- + Motivated Sellers. Submit Offers
- + 60 Parking Spaces
- + Building has a Drive-Thru
- + Going-Home Side of Street
- + Heavy Traffic Counts
- + Call for pricing