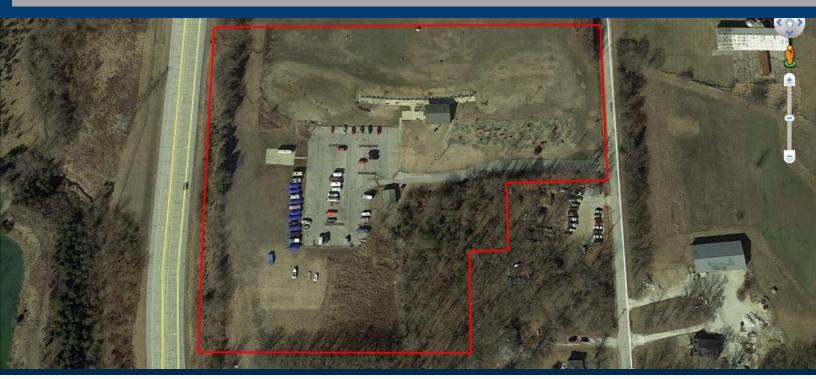

## <u>10.67 Acre Development Site</u> <u>Unincorporated St. Charles County</u>

- Located directly across from General Motors Plant
- Immediate access to / from Highway 70 & Highway 40/61
- Site fronts Highway A & Josephville Road
- Zoned light industrial
- Gently sloping to level topography—easy to develop
- Existing improvements include:

1,500 s/f building

- **Small storage building**
- Large asphalt parking lot with lighting
- 12.00 Acres of the 22.67 acres under contract
- Excellent site for contractor / construction / equipment sales