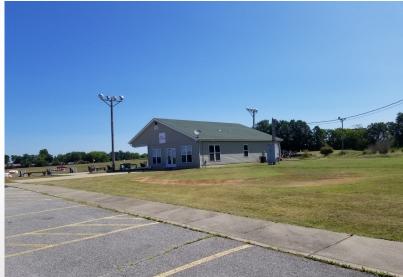

1,500 s/f building

- **Small storage building**
- Large asphalt parking lot with lighting
- 12.00 Acres of the 22.67 acres under contract
- Excellent site for contractor / construction / equipment sales