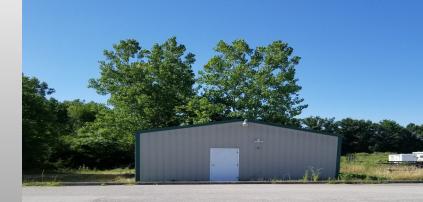

1,500 s/f building

- **Small storage building**
- Large asphalt parking lot with lighting
- 12.00 Acres of the 22.67 acres under contract
- Excellent site for contractor / construction / equipment sales