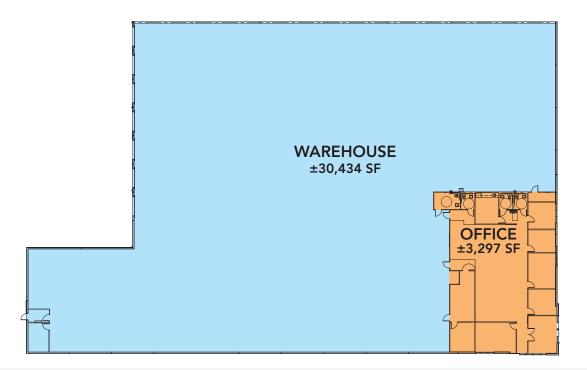

# SPACE SPECIFICATIONS

- ±33,731 SF Total For Lease
- ±3,297SF Office
- 7 DH Loading Positions all with edge of dock levelers
- 1 Ramp
- ±24′ Clear CH
- Class A Business Park in the heart of Doral
- Institutional Ownership
- \$9.95 PSF Industrial Gross