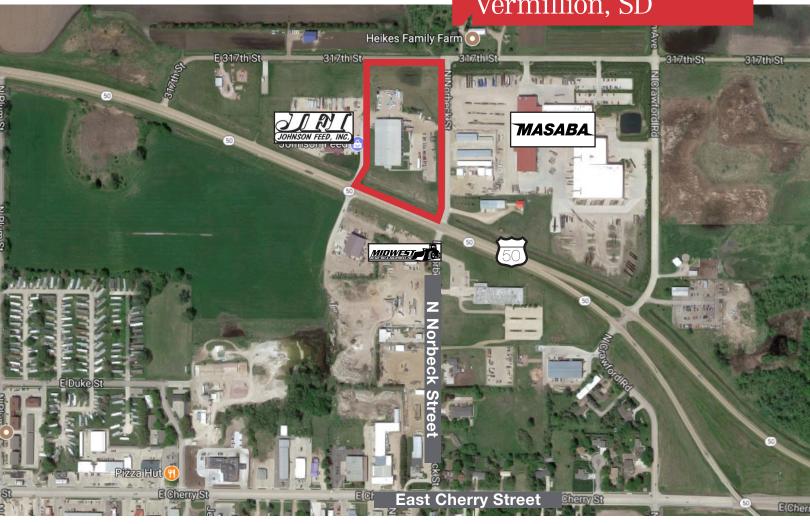

## Location

- Located on Highway 50
- Area neighbors include: Masaba Inc., Johnson Feeds, Coyote Chemical, Midwest Ready Mix & Equipment

For Lease

Troy Fawcett, CCIM, SIOR
President/Principal Broker
+1 605 444-7120 Direct
+1 605 321-2199 Cell
tfawcett@naisiouxfalls.com