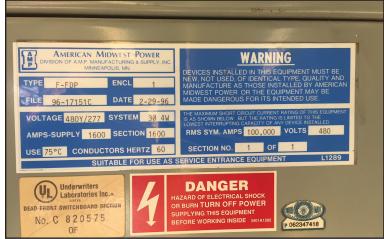

## **Property Features**

Building size: 45,440 sq. ft.

Lot size: 8.2 acres

Zoning: Light Industrial

• Year built: 1995

- Two loading docks, two grade doors
- 1600 amp, 3-Phase power
- 24' sidewalls
- Multiple overhead cranes
- Heated & cooled
- Entire building sprinklered