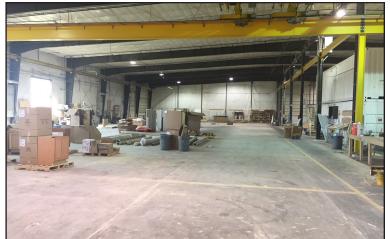

## **Property Features**

Building size: 45,440 sq. ft.

Lot size: 8.2 acres

Zoning: Light Industrial

• Year built: 1995

- Two loading docks, two grade doors
- 1600 amp, 3-Phase power
- 24' sidewalls
- Multiple overhead cranes
- Heated & cooled
- Entire building sprinklered