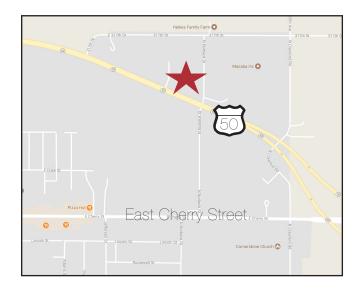

## Location

- Located on Highway 50
- Area neighbors include: Masaba Inc., Johnson Feeds, Coyote Chemical, Midwest Ready Mix & Equipment

For Lease

Troy Fawcett, CCIM, SIOR
President/Principal Broker
+1 605 444-7120 Direct
+1 605 321-2199 Cell
tfawcett@naisiouxfalls.com