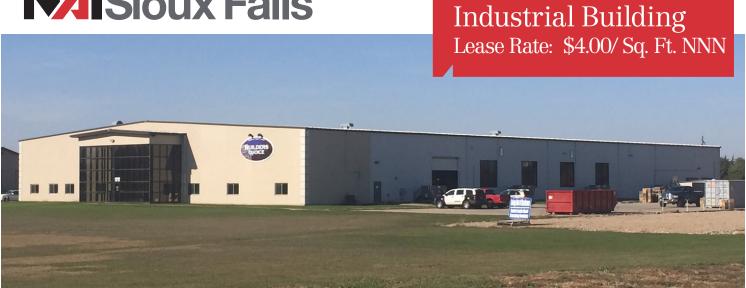

## Vermillion Warehouse

1212 N. Norbeck St., Vermillion, SD 57069

## **Property Features**

Building size: 45,440 sq. ft.

Lot size: 8.2 acres

Zoning: Light Industrial

• Year built: 1995

- Two loading docks, two grade doors
- 1600 amp, 3-Phase power
- 24' sidewalls
- Multiple overhead cranes
- Heated & cooled
- Entire building sprinklered

## Pricing

- Lease rate is \$4.00/ sq. ft. NNN
- NNN estimated at \$1.00/ sq. ft.