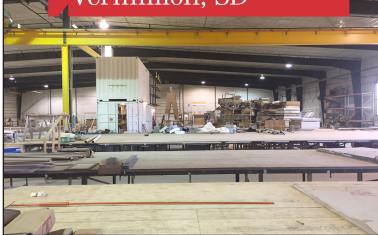

## **Property Features**

Building size: 45,440 sq. ft.

Lot size: 8.2 acres

Zoning: Light Industrial

• Year built: 1995

- Two loading docks, two grade doors
- 1600 amp, 3-Phase power
- 24' sidewalls
- Multiple overhead cranes
- Heated & cooled
- Entire building sprinklered