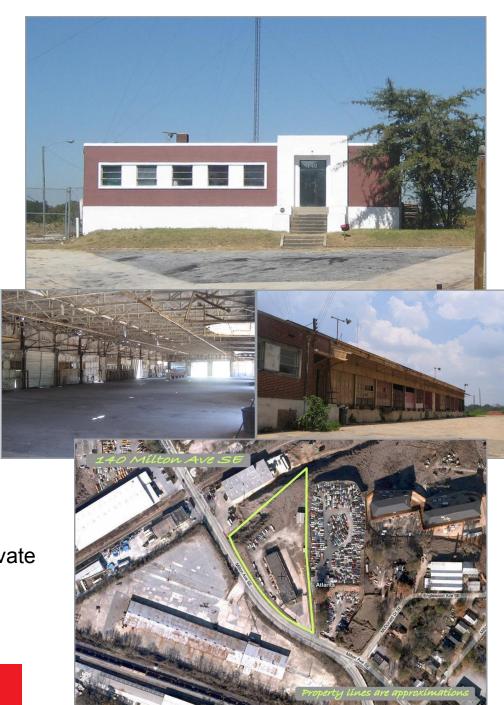

## WAREHOUSE WITH OFFICE FOR LEASE

140 Milton Ave SE Atlanta, GA 30315

## Short term lease available

- 11,000 SF warehouse
- 3-4,000 SF of office space
- Small separate building is approximately 1,500 SF
- Situated on 2.8 ± acres
- Large paved parking lot
- Located across from Belt Line
- Ideal for storage of heavy equipment or building supplies