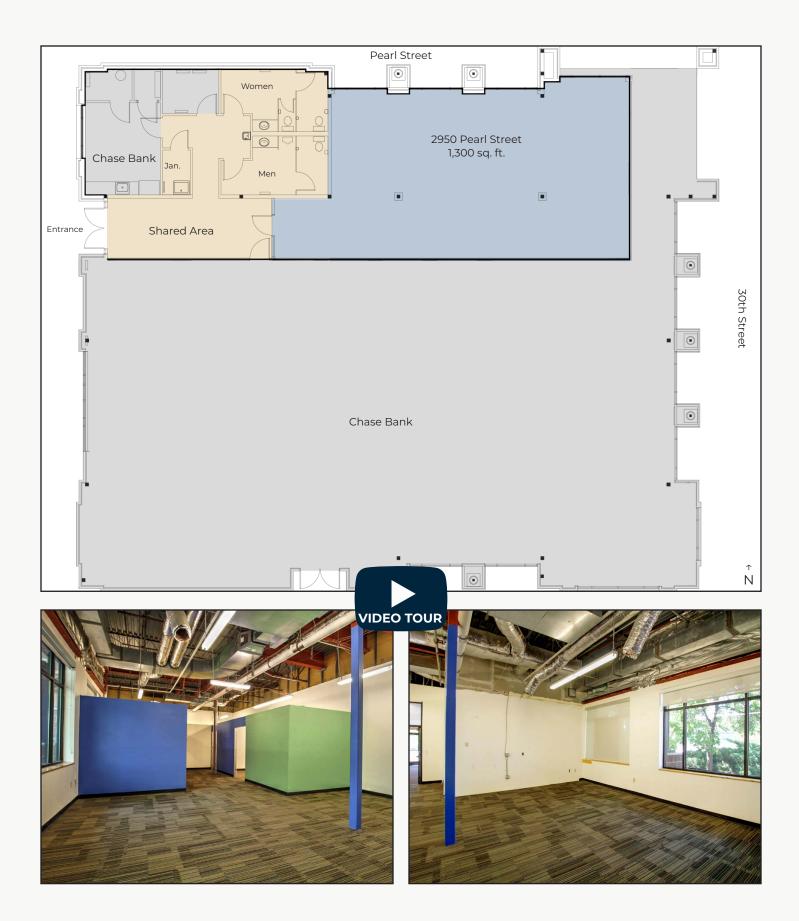

## Photos & Video Tour

🔊 View Map

## Prime Pearl Street Office Space For Lease -Major Leasing Incentive!

| Available Space          | 1,300 sq. ft.               |
|--------------------------|-----------------------------|
| Lease Rate / sq. ft.     | \$42.00 Gross \$32.00 Gross |
| Lease Rate / Month Gross | \$3,467                     |
|                          | *Including Utilities        |

 Introductory Year 1 Rate of \$32.00 Gross (Equivalent to ~\$18.00 NNN) with Year 2 Rate of \$42.00 Gross (Equivalent to ~\$28.00 NNN)

- 4 Private Offices & Open Work Area with Exposed 10 ft. Ceilings & Spiral Ducts
- Great Window Lines with an Abundance of Natural Light
- Convenient Location Across from Whole Foods & Adjacent 29th Street Mall & Boulder Bike Trail System
- Easily Accessible from Hwy 36 & Foothills Parkway
- Free Rent and / or Tenant Improvement Allowance Available
- 5 Unreserved Parking Spaces Available