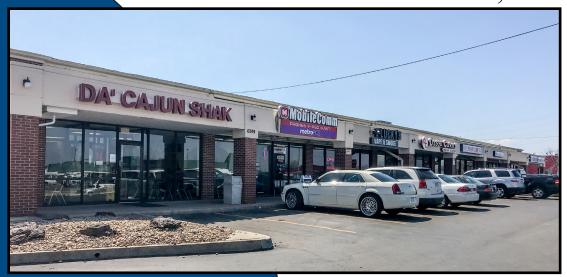

## Crestview Shopping Center 6249 E 21st Wichita, KS

• Available Spaces:

Suite 119: 2,000 sq. ft. Suite 120: 2,475 sq. ft. Suite 122: 1,949 sq. ft.

• Building Size: 33,188 sq. ft.

• Lot Size: 2.72 acres

• Traffic Count: (21st & Woodlawn) 40,934 vehicles per day