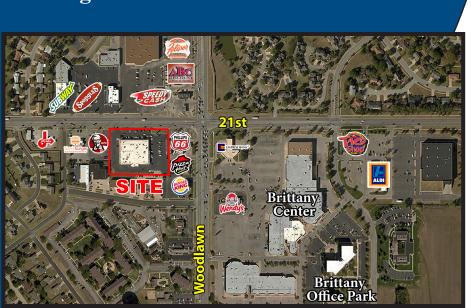

## Crestview Shopping Center 6249 E 21st Wichita, KS

• Available Spaces:

Suite 119: 2,000 sq. ft. Suite 120: 2,475 sq. ft. Suite 122: 1,949 sq. ft.

• Building Size: 33,188 sq. ft.

• Lot Size: 2.72 acres

• Traffic Count: (21st & Woodlawn) 40,934 vehicles per day