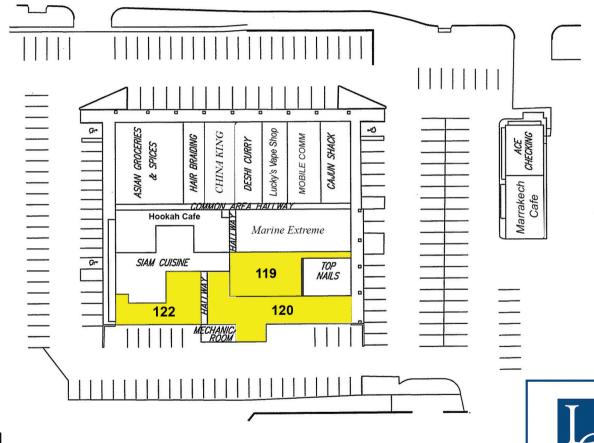

## CRESTVIEW SHOPPING CENTER

21st Street North

| 6249 E. 21st St. |                          |       |             |
|------------------|--------------------------|-------|-------------|
| 100              | Asian Groceries & Spices |       | 3,499 s.f.  |
| 104              | Hair Braiding            |       | 1,100 s.f.  |
| 106              | China King               |       | 1,495 sf    |
| 108              | Lucky's Vape Shop        |       | 1,460 s.f.  |
| 110              | Barber Shop              |       | 1,300 s.f.  |
| 112              | Mobile Comm              |       | 1,100 s.f   |
| 114              | Cajun Shack              |       | 2,115 s.f.  |
| 116              | Marine Extreme           |       | 3,000 s.f.  |
| 118              | Top Nails                |       | 1,000 s.f.  |
| 119              | AVAILABLE                |       | 2,000 s.f.  |
| 120              | AVAILABLE                |       | 2,475 s.f.  |
| 122              | AVAILABLE                |       | 1,949 s.f.  |
| 123              | Siam Cuisine             |       | 2,150 s.f.  |
| 124              | Hookah Cafe              |       | 3,182 s.f.  |
| 6257 E. 21st St. | Marrakech Cafe           |       | 1,200 s.f.  |
| 6259 E. 21st St. | Ace Checking             |       | 1,500 s.f.  |
|                  |                          | TOTAL | 31,089 s.f. |