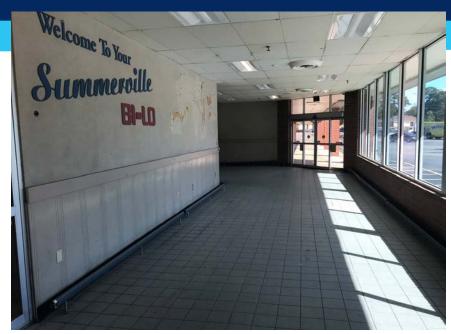

# Interior Images of Anchor Space

The information contained herein was obtained from sources believed reliable, however, Avison Young makes no guarantees, warranties, or representations as to the completeness or accuracy thereof. The presentation of this property is submitted subject to errors, omissions, change of price or conditions prior to sale or lease, or withdrawal without notice. South Carolina, USA, Avison Young Offices are Owned and Operated by Avison Young - South Carolina, Inc.

# 1452 Boone Hill Road

Summerville Plaza has a 47,228 sf former Bi-Lo and an 8,450 sf space available for lease. Other tenants include Family Dollar, Badcock & More Home Furniture, Subway, Nice -N-Clean Laundromat, and Young's Beauty Supply. In the outparcel is First National Bank of South Carolina. The anchor space has a loading dock and is located on an endcap with ample parking. There are also four entrances into the center. The shopping plaza is located at the lighted intersection of Boone Hill Road (13,400 vpd) and Orangeburg Road (12,900 vpd). BP/Circle K is diagonal to the site at the intersection.