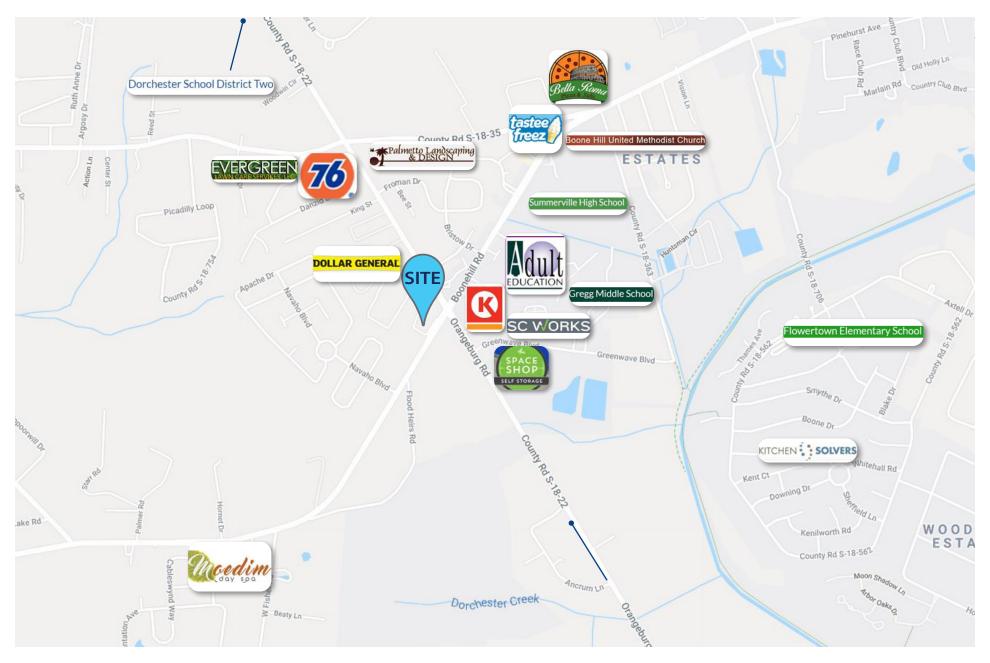

### 1452 Boone Hill Road Summerville, SC 29483

# Snapshot

Tax Map GLA Municipality County Traffic Counts

Zoning Pass Throughs

144-00-00-003
103,240 sf
Dorchester County
Dorchester County
Boone Hill Rd: 13,400 vpd
Orangeburg Rd: 12,900vpd
General Commercial
\$1.74psf

The information contained herein was obtained from sources believed reliable, however, Avison Young makes no guarantees, warranties, or representations as to the completeness or accuracy thereof. The presentation of this property is submitted subject to errors, omissions, change of price or conditions prior to sale or lease, or withdrawal without notice.

South Carolina, USA, Avison Young Offices are Owned and Operated by Avison Young - South Carolina, Inc.

### Map & Directions



### Site Plan



## **Amenities Map**



# **Shopping Center Images**









The information contained herein was obtained from sources believed reliable, however, Avison Young makes no guarantees, warranties, or representations as to the completeness or accuracy thereof. The presentation of this property is submitted subject to errors, omissions, change of price or conditions prior to sale or lease, or withdrawal without notice. South Carolina, USA, Avison Young Offices are Owned and Operated by Avison Young - South Carolina, Inc.

# Interior Images of Anchor Space









The information contained herein was obtained from sources believed reliable, however, Avison Young makes no guarantees, warranties, or representations as to the completeness or accuracy thereof. The presentation of this property is submitted subject to e