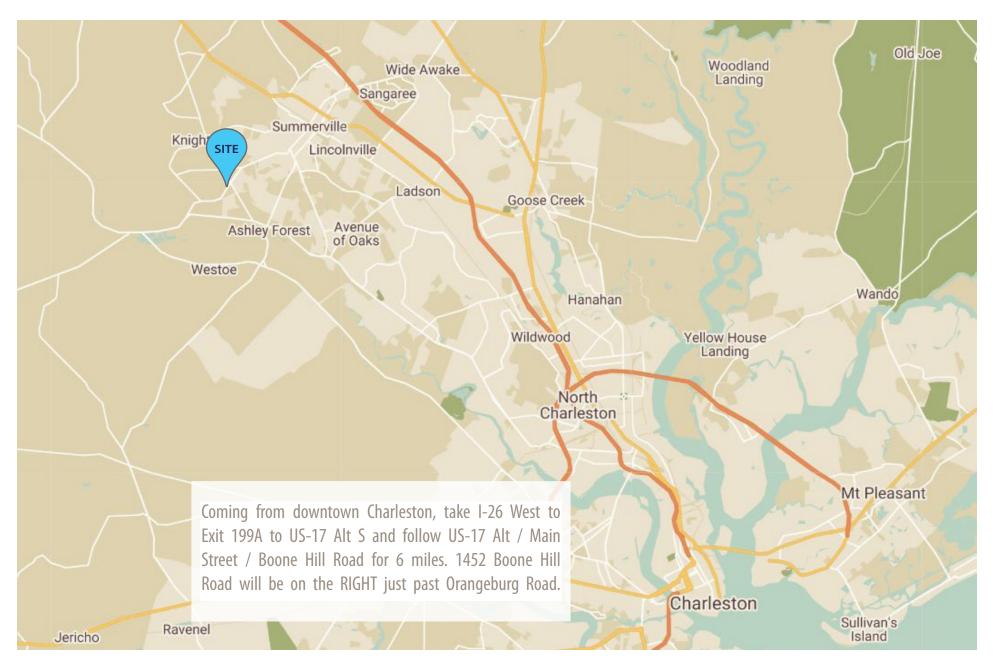

diagonal to the site at the intersection.

### 1452 Boone Hill Road Summerville, SC 29483

# Snapshot

Tax Map GLA Municipality County Traffic Counts

Zoning Pass Throughs

144-00-00-003
103,240 sf
Dorchester County
Dorchester County
Boone Hill Rd: 13,400 vpd
Orangeburg Rd: 12,900vpd
General Commercial
\$1.74psf

The information contained herein was obtained from sources believed reliable, however, Avison Young makes no guarantees, warranties, or representations as to the completeness or accuracy thereof. The presentation of this property is submitted subject to errors, omissions, change of price or conditions prior to sale or lease, or withdrawal without notice.

South Carolina, USA, Avison Young Offices are Owned and Operated by Avison Young - South Carolina, Inc.

### Map & Directions



### Site Plan



## **Amenities Map**



# **Shopping Center Images**









The information contained herein was obtained from sources believed reliable, however, Avison Young makes no guarantees, warranties, or representations as to the completeness or accuracy thereof. The presentation of this property is submitted subject to errors, omissions, change of price or conditions prior to sale or lease, or withdrawal without notice. South Carolina, USA, Avison Young Offices are Owned and Operated by Avison Young - South Carolina, Inc.

# Interior Images of Anchor Space









The information contained herein was obtained from sources believed reliable, however, Avison Young makes no guarantees, warranties, or representations as to the completeness or accuracy thereof. The presentation o