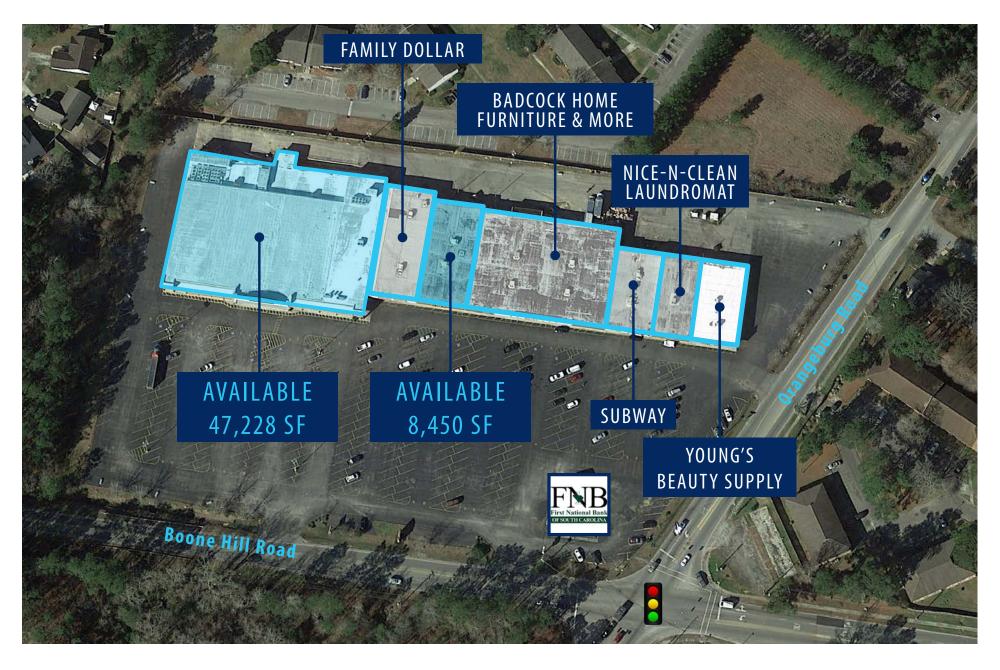

# 1452 Boone Hill Road

Summerville Plaza has a 47,228 sf former Bi-Lo and an 8,450 sf space available for lease. Other tenants include Family Dollar, Badcock & More Home Furniture, Subway, Nice -N-Clean Laundromat, and Young's Beauty Supply. In the outparcel is First National Bank of South Carolina. The anchor space has a loading dock and is located on an endcap with ample parking. There are also four entrances into the center. The shopping plaza is located at the lighted intersection of Boone Hill Road (13,400 vpd) and Orangeburg Road (12,900 vpd). BP/Circle K is diagonal to the site at the intersection.

### Site Plan