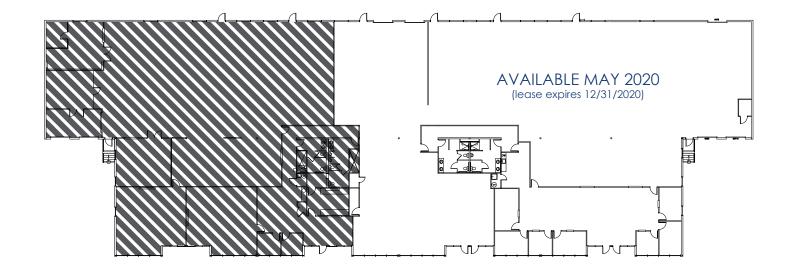

## INVESTMENT OFFERING TERMS

PRICE

\$4,650,000

**BUILDING SIZE** 

27,000 SF

## **INVESTMENT HIGHLIGHTS**

- 100% leased office building
- The building is currently leased to two tenants, Scythe Robotics and Mobile Canning Systems.
- Ideally located in southwest Longmont for primary employers and is in an amenity-rich community, with a short driving distance of Village at the Peaks (Boulder County's newest lifestyle destination), seven hotels, five breweries and numerous restaurants, banks and retail.
- The City of Longmont provides a variety of incentive programs, training programs and other benefits for primary employers.