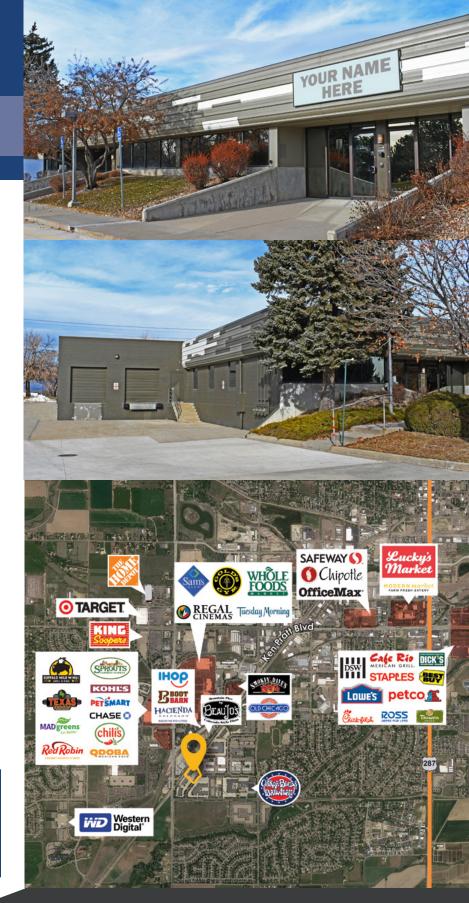

## **INVESTMENT HIGHLIGHTS**

- 100% leased office building
- The building is currently leased to two tenants, Scythe Robotics and Mobile Canning Systems.
- Ideally located in southwest Longmont for primary employers and is in an amenity-rich community, with a short driving distance of Village at the Peaks (Boulder County's newest lifestyle destination), seven hotels, five breweries and numerous restaurants, banks and retail.
- The City of Longmont provides a variety of incentive programs, training programs and other benefits for primary employers.