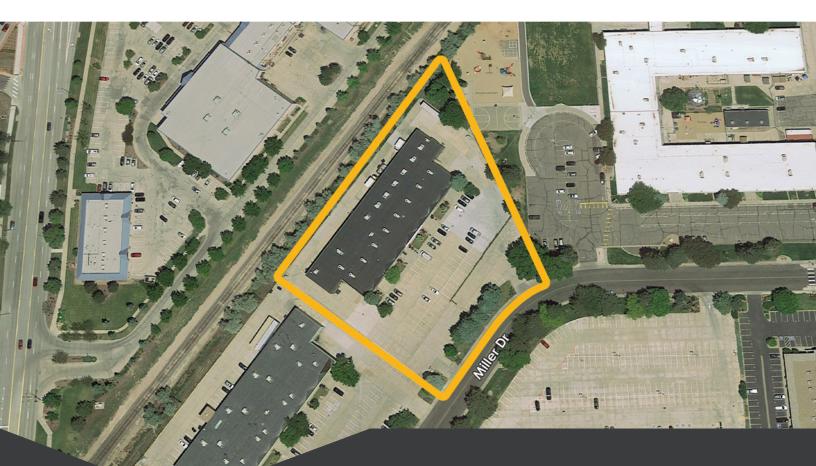

## OFFICE R&D FLEX BUILDING FOR SALE

2120 MILLER DRIVE, LONGMONT, COLORADO

## **INVESTMENT HIGHLIGHTS**

- 100% leased office building
- The building is currently leased to two tenants, Scythe Robotics and Mobile Canning Systems.
- Ideally located in southwest Longmont for primary employers and is in an amenity-rich community, with a short driving distance of Village at the Peaks (Boulder County's newest lifestyle destination), seven hotels, five breweries and numerous restaurants, banks and retail.
- The City of Longmont provides a variety of incentive programs, training programs and other benefits for primary employers.