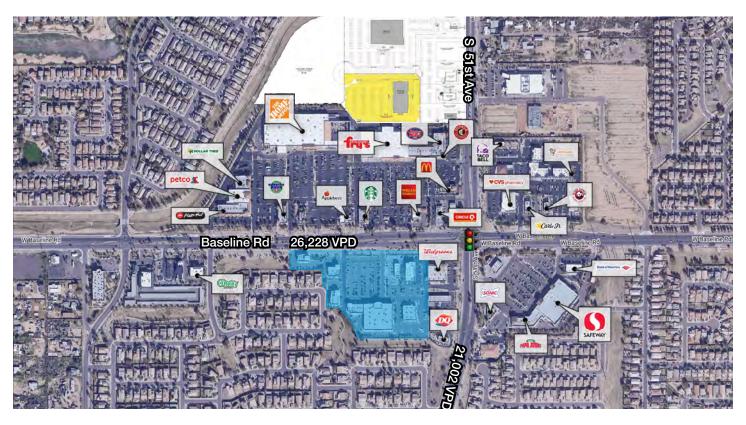

| Traffic Counts | VPD    |
|----------------|--------|
| W Baseline Rd: | 26,228 |
| S 51st Ave:    | 21,002 |

For Lease: \$30.00 SF/yr (NNN)

#### Co-Tenants Include:

- Walgreens
- LA Fitness
- SmashBurger
- TMobile
- Dunkin Donuts
- Dairy Queen
- Peter Piper Pizza
- State Farm
- Firehouse Subs
- Zoyo Yogurt
- KFC ...and many more

| Demographics      | 1 Mile   | 3 Miles  | 5 Miles  |
|-------------------|----------|----------|----------|
| Average Age:      | 47       | 50.3     | 41.8     |
| Population:       | 15,549   | 61,031   | 123,004  |
| Average HH Income | \$91,307 | \$86,058 | \$66,962 |
| Daytime Emp. Pop. | 2,660    | 6,366    | 26,820   |

# Property Aerials