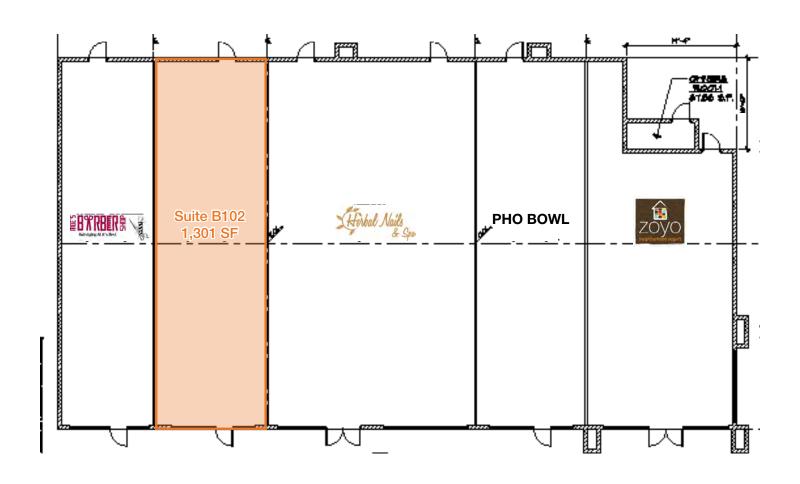

Direct Access to I-10
- Monument Signage
- Ample Parking

| Traffic Counts | VPD    |
|----------------|--------|
| W Baseline Rd: | 26,228 |
| S 51st Ave:    | 21,002 |

For Lease: \$30.00 SF/yr (NNN)

#### Co-Tenants Include:

- Walgreens
- LA Fitness
- SmashBurger
- TMobile
- Dunkin Donuts
- Dairy Queen
- Peter Piper Pizza
- State Farm
- Firehouse Subs
- Zoyo Yogurt
- KFC ...and many more

| Demographics      | 1 Mile   | 3 Miles  | 5 Miles  |
|-------------------|----------|----------|----------|
| Average Age:      | 47       | 50.3     | 41.8     |
| Population:       | 15,549   | 61,031   | 123,004  |
| Average HH Income | \$91,307 | \$86,058 | \$66,962 |
| Daytime Emp. Pop. | 2,660    | 6,366    | 26,820   |

## Horth Hong 602 393 6782

horth.hong@naihorizon.com



## Floor Plan





# Property Aerials

### For Lease Estrella Mountain Village ±1,301







## Additional Photos

# For Lease Estrella Mountain Village ±1,301