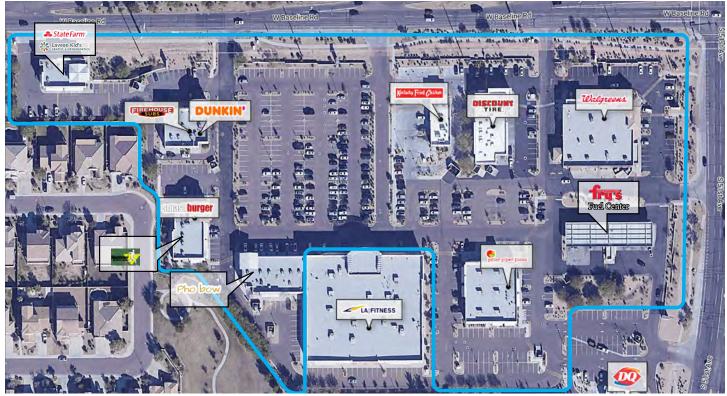

#### Co-Tenants Include:

- Walgreens
- LA Fitness
- SmashBurger
- TMobile
- Dunkin Donuts
- Dairy Queen
- Peter Piper Pizza
- State Farm
- Firehouse Subs
- Zoyo Yogurt
- KFC ...and many more

| Demographics      | 1 Mile   | 3 Miles  | 5 Miles  |
|-------------------|----------|----------|----------|
| Average Age:      | 47       | 50.3     | 41.8     |
| Population:       | 15,549   | 61,031   | 123,004  |
| Average HH Income | \$91,307 | \$86,058 | \$66,962 |
| Daytime Emp. Pop. | 2,660    | 6,366    | 26,820   |

# Property Aerials