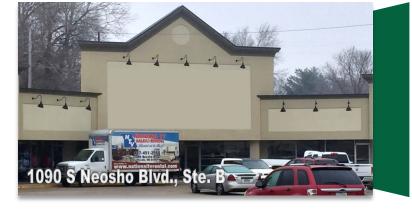

## FOR LEASE 1090 S. NEOSHO BLVD, NEOSHO, MO \$9.50 SF

SuiteB

Suite A

## Description

1090 Suite A has 1,250 SF while 1090 Suite B has 5,315 SF of retail space. The spaces can be divided or increased to fit the Tenant's needs. In the Boulevard Shopping Center with great visibility. Save-A-Lot Grocery is the long standing Anchor Tenant.

## Highlights

- Min. of 1,250 SF—Max. of 5,315 SF
- Located at the intersection of South Neosho Blvd. & Waldo Hatler Memorial Drive
- Traffic Counts Exceed 10,000 V.P.D.
- Surrounding Retailers Include, Save-A-Lot, Front Page, Shoe Sensation, Mazzio's, Factory Connection, Subway, Price Cutter, Walgreens and Several Others