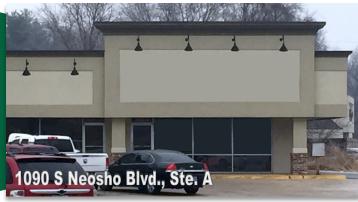

## FOR LEASE 1090 S. NEOSHO BLVD, NEOSHO, MO \$9.50 SF

SuiteB

Suite A

## Description

1090 Suite A has 1,250 SF while 1090 Suite B has 5,315 SF of retail space. The spaces can be divided or increased to fit the Tenant's needs. In the Boulevard Shopping Center with great visibility. Save-A-Lot Grocery is the long standing Anchor Tenant.

## Highlights

- Min. of 1,250 SF—Max. of 5,315 SF
- Located at the intersection of South Neosho Blvd. & Waldo Hatler Memorial Drive
- Traffic Counts Exceed 10,000 V.P.D.
- Surrounding Retailers Include, Save-A-Lot, Front Page, Shoe Sensation, Mazzio's, Factory Connection, Subway, Price Cutter, Walgreens and Several Others