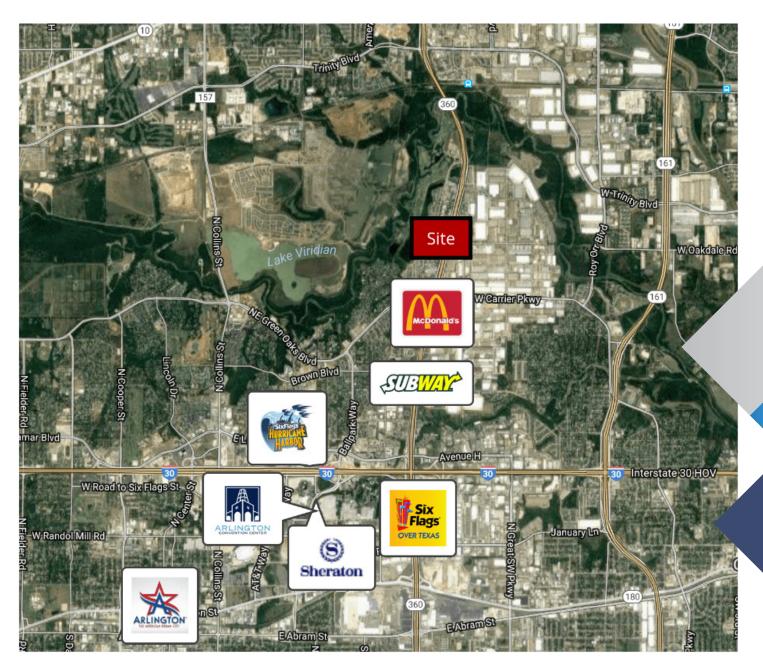

## FOR LEASE | \$19.50 PSF + E BROCKHOLLOW RIVERSIDE

2505 N. HIGHWAY 360 | GRAND PRAIRIE, TX 75050

- Large Flexible Floor Plans
- Dramatic Class "A" Lobby and Executive Suites
- 3 Level Covered Parking
- Minutes to Dallas/Fort Worth Airport
- Easy Access to Highway 360, Interstate 30 and Highway 183
- On-Site Security
- Excellent Highway Visibility