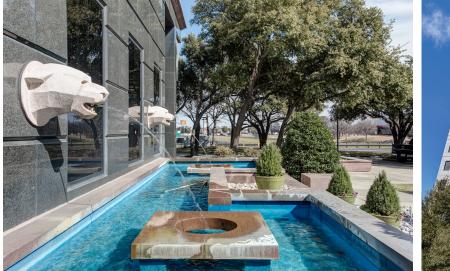

## FOR LEASE | \$19.50 PSF + E BROCKHOLLOW RIVERSIDE

2505 N. HIGHWAY 360 | GRAND PRAIRIE, TX 75050

- Large Flexible Floor Plans
- Dramatic Class "A" Lobby and Executive Suites
- 3 Level Covered Parking
- Minutes to Dallas/Fort Worth Airport
- Easy Access to Highway 360, Interstate 30 and Highway 183
- On-Site Security
- Excellent Highway Visibility