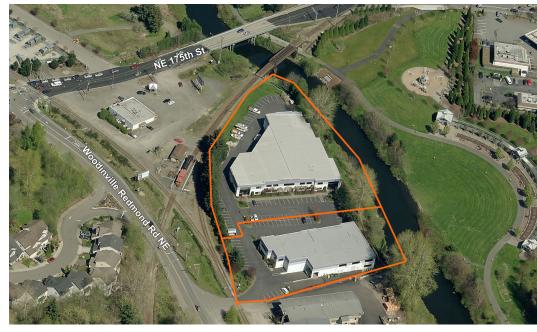

# Woodinville Landing

17270-17280 Woodinville Redmond Road Woodinville, WA

2,464 SF Office space available

High image space on Woodinville-Redmond Rd

Abundant parking

Air-conditioned office space with high-end finishes

Close proximity to I-405, SR-522 and downtown Woodinville

Views of Sammamish River

Outstanding local ownership

Lease Rates:

\$1.35/SF, NNN Office