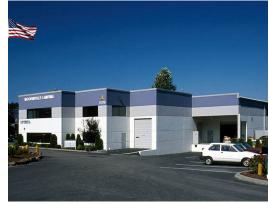

# Woodinville Landing

17270-17280 Woodinville Redmond Road Woodinville, WA

2,464 SF Office space available

High image space on Woodinville-Redmond Rd

Abundant parking

Air-conditioned office space with high-end finishes

### Woodinville Landing

Please click on suite number for floor plan

| AVAILABLE SPACE                             |           |           |         |                                                                  |
|---------------------------------------------|-----------|-----------|---------|------------------------------------------------------------------|
| Suite                                       | Total RSF | Office SF | Whse SF | Comments                                                         |
| BUILDING B - 17280 Woodinville Redmond Road |           |           |         |                                                                  |
| <u>B-888</u>                                | 2,464 SF  | 2,464 SF  | 0 SF    | All office, high end finishes with all privates along glass line |