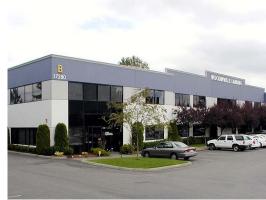

# Woodinville Landing

17270-17280 Woodinville Redmond Road Woodinville, WA

2,464 SF Office space available

High image space on Woodinville-Redmond Rd

Abundant parking

Air-conditioned office space with high-end finishes

### Woodinville Landing

Please click on suite number for floor plan

| AVAILABLE SPACE                             |           |           |         |                                                                  |
|---------------------------------------------|-----------|-----------|---------|------------------------------------------------------------------|
| Suite                                       | Total RSF | Office SF | Whse SF | Comments                                                         |
| BUILDING B - 17280 Woodinville Redmond Road |           |           |         |                                                                  |
| <u>B-888</u>                                | 2,464 SF  | 2,464 SF  | 0 SF    | All office, high end finishes with all privates along glass line |