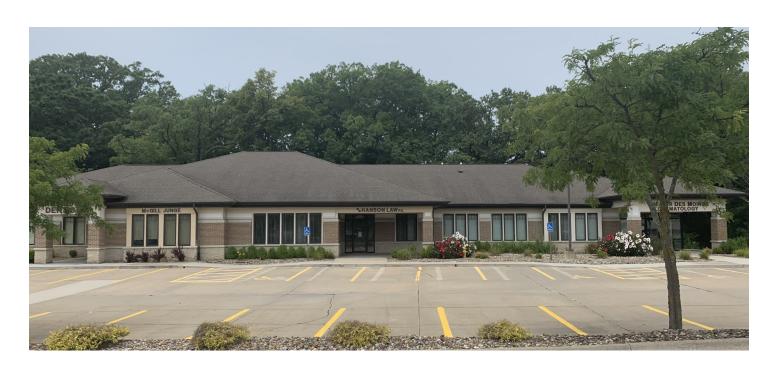

## Professional Grade A Office Space Available for Lease 2420 NW 128th St, Urbandale, IA

This Grade A Commercial Space will be your last move!

Easily accessible location from I35/I80 Hickman Rd exit.

Located on the NW corner of 128th and Hickman Rd. Just North of the West Side Medical

Corridor (60th St North to 128th St.)

MORE INFO: Call Lisa at 515-480-3601

\$14 NNN, term negotiable, up to 3434 RSF

Will build out/finish to meet your unique business needs

Parking: 5 spaces/1000 sq ft conveniently steps from your front door

Building tenants include a dentist and a dermatologist

Great visibility in a fantastic location!

Enjoy the beautiful scenery of trees and wildlife

Relaxing atmosphere for you, your staff and guests.