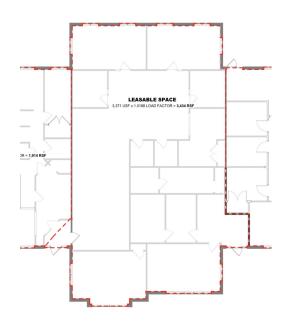

Corridor (60th St North to 128th St.)

MORE INFO: Call Lisa at 515-480-3601

\$14 NNN, term negotiable, up to 3434 RSF

Will build out/finish to meet your unique business needs

Parking: 5 spaces/1000 sq ft conveniently steps from your front door