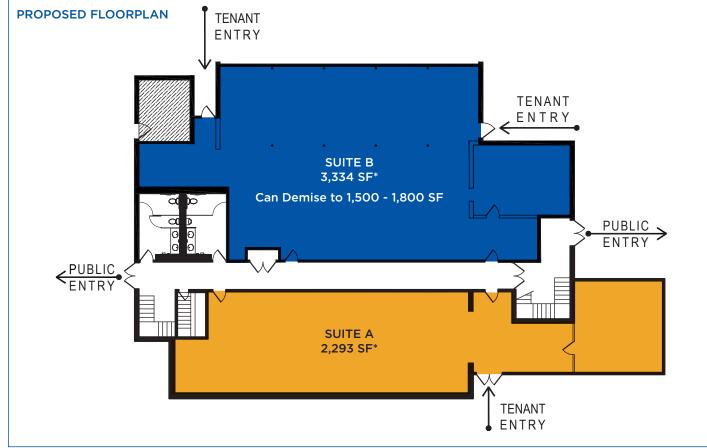

#### **PROPERTY INFORMATION**

**Suite A:** +/- 2,293 SF\*

**Suite B:** +/- 3.334 SF\*

Can demise to 1,500 - 1,800 SF

**TOTAL:** Spaces can be combined for up to 5627 SF\*