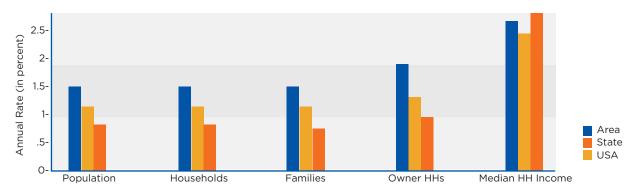

| SUMMARY                                                        |                                             |                                          | <b>CENSUS 2</b>                               | 010                                      | 2019                                          | 2024                                     |  |  |
|----------------------------------------------------------------|---------------------------------------------|------------------------------------------|-----------------------------------------------|------------------------------------------|-----------------------------------------------|------------------------------------------|--|--|
| Population                                                     |                                             |                                          | 66,657                                        |                                          | 78,104                                        | 84,363                                   |  |  |
| Households                                                     |                                             |                                          | 26,158                                        |                                          | 30,490                                        | 32,864                                   |  |  |
| Families                                                       |                                             |                                          | 18,098                                        |                                          | 20,884                                        | 22,453                                   |  |  |
| Average Household Size                                         |                                             |                                          | 2.52                                          |                                          | 2.53                                          | 2.54                                     |  |  |
| Owner Occupied Housing Units                                   |                                             |                                          | 18,380                                        |                                          | 20,803                                        | 22,779                                   |  |  |
| Renter Occupied Housing Units                                  |                                             |                                          | 7,778                                         |                                          | 9,687                                         | 10,085                                   |  |  |
| Median Age                                                     |                                             |                                          | 38.1                                          |                                          | 39.9                                          | 40.5                                     |  |  |
| <b>TRENDS: 2019 - 2024 ANNUAL RAT</b>                          | E                                           |                                          | AREA                                          |                                          | STATE                                         | NATIONAL                                 |  |  |
| Population                                                     |                                             |                                          | 1.55%                                         |                                          | 1.14%                                         | 0.77%                                    |  |  |
| Households                                                     |                                             |                                          | 1.51%                                         |                                          | 1.13%                                         | 0.75%                                    |  |  |
| Families                                                       |                                             |                                          | 1.46%                                         |                                          | 1.04%                                         | 0.68%                                    |  |  |
| Owner HHs                                                      |                                             |                                          | 1.83%                                         |                                          | 1.28%                                         | 0.92%                                    |  |  |
| Median Household Income                                        |                                             |                                          | 2.58%                                         |                                          | 2.34%                                         | 2.70%                                    |  |  |
|                                                                |                                             |                                          | 2019                                          |                                          | 2024                                          |                                          |  |  |
| HOUSEHOLDS BY INCOME                                           |                                             | NUMBE                                    |                                               | CENT                                     | NUMBER                                        | PERCENT                                  |  |  |
| <\$15,000                                                      |                                             | 2,954                                    |                                               | .7%                                      | 2,582                                         | 7.9%                                     |  |  |
| \$15,000 - \$24,999                                            |                                             | 3,007                                    |                                               | 9%                                       | 2,788                                         | 8.5%                                     |  |  |
| \$25,000 - \$34,999                                            |                                             | 2,892                                    |                                               | .5%                                      | 2,691                                         | 8.2%                                     |  |  |
| \$35,000 - \$49,999                                            |                                             | 4,100                                    |                                               | .4%                                      | 4,058                                         | 12.3%                                    |  |  |
| \$50,000 - \$74,999                                            |                                             | 5,789                                    |                                               | .0%                                      | 6,143                                         | 18.7%                                    |  |  |
| \$75,000 - \$99,999                                            |                                             | 4,449                                    |                                               | .6%                                      | 5,016                                         | 15.3%                                    |  |  |
| \$100,000 - \$149,999                                          |                                             | 4,400                                    |                                               | .4%                                      | 5,478                                         | 16.7%                                    |  |  |
| \$150,000 - \$199,999                                          |                                             | 1,925                                    |                                               | .3%                                      | 2,858                                         | 8.7%                                     |  |  |
| \$200,000+                                                     |                                             | 974                                      |                                               | 2%                                       | 1,251                                         | 3.8%                                     |  |  |
| Median Household Income                                        |                                             | \$57,615                                 |                                               |                                          | \$65,444                                      | 0.070                                    |  |  |
| Average Household Income                                       |                                             | \$74,710                                 |                                               |                                          | \$85,604                                      |                                          |  |  |
| Per Capita Income                                              |                                             | \$29,224                                 |                                               |                                          | \$33,410                                      |                                          |  |  |
| . c. capita ilicollic                                          | CENSU                                       |                                          |                                               | 019                                      | 2024                                          |                                          |  |  |
| POPULATION BY AGE                                              |                                             | PERCENT                                  | NUMBER                                        | PERCENT                                  |                                               | PERCENT                                  |  |  |
| 0 - 4                                                          | 4,200                                       | 6.3%                                     | 4,433                                         | 5.7%                                     | 4,783                                         | 5.7%                                     |  |  |
| 5 - 9                                                          | 4,252                                       | 6.4%                                     | 4,703                                         | 6.0%                                     | 4,946                                         | 5.9%                                     |  |  |
| 10 - 14                                                        | 4,475                                       | 6.7%                                     | 4,889                                         | 6.3%                                     | 5,313                                         | 6.3%                                     |  |  |
|                                                                |                                             |                                          |                                               |                                          |                                               |                                          |  |  |
|                                                                | 4.500                                       | 6.8%                                     | 4.633                                         | 5.9%                                     | 5.105                                         | 6.1%                                     |  |  |
| 15 - 19                                                        | 4,500<br>4.054                              | 6.8%<br>6.1%                             | 4,633<br>4,465                                | 5.9%<br>5.7%                             | 5,105<br>4.422                                | 6.1%<br>5.2%                             |  |  |
| 15 - 19<br>20 - 24                                             | 4,054                                       | 6.1%                                     | 4,465                                         | 5.7%                                     | 4,422                                         | 5.2%                                     |  |  |
| 15 - 19<br>20 - 24<br>25 - 34                                  | 4,054<br>8,650                              | 6.1%<br>13.0%                            | 4,465<br>10,634                               | 5.7%<br>13.6%                            | 4,422<br>11,120                               | 5.2%<br>13.2%                            |  |  |
| 15 - 19<br>20 - 24<br>25 - 34<br>35 - 44                       | 4,054<br>8,650<br>10,207                    | 6.1%<br>13.0%<br>15.3%                   | 4,465<br>10,634<br>10,408                     | 5.7%<br>13.6%<br>13.3%                   | 4,422<br>11,120<br>11,477                     | 5.2%<br>13.2%<br>13.6%                   |  |  |
| 15 - 19<br>20 - 24<br>25 - 34<br>35 - 44<br>45 - 54            | 4,054<br>8,650<br>10,207<br>10,241          | 6.1%<br>13.0%<br>15.3%<br>15.4%          | 4,465<br>10,634<br>10,408<br>10,941           | 5.7%<br>13.6%<br>13.3%<br>14.0%          | 4,422<br>11,120<br>11,477<br>10,897           | 5.2%<br>13.2%<br>13.6%<br>12.9%          |  |  |
| 15 - 19<br>20 - 24<br>25 - 34<br>35 - 44<br>45 - 54<br>55 - 64 | 4,054<br>8,650<br>10,207<br>10,241<br>8,076 | 6.1%<br>13.0%<br>15.3%<br>15.4%<br>12.1% | 4,465<br>10,634<br>10,408<br>10,941<br>10,601 | 5.7%<br>13.6%<br>13.3%<br>14.0%<br>13.6% | 4,422<br>11,120<br>11,477<br>10,897<br>11,103 | 5.2%<br>13.2%<br>13.6%<br>12.9%<br>13.2% |  |  |
| 15 - 19<br>20 - 24<br>25 - 34<br>35 - 44<br>45 - 54            | 4,054<br>8,650<br>10,207<br>10,241          | 6.1%<br>13.0%<br>15.3%<br>15.4%          | 4,465<br>10,634<br>10,408<br>10,941           | 5.7%<br>13.6%<br>13.3%<br>14.0%          | 4,422<br>11,120<br>11,477<br>10,897           | 5.2%<br>13.2%<br>13.6%<br>12.9%          |  |  |

#### **TRENDS 2019-2024**