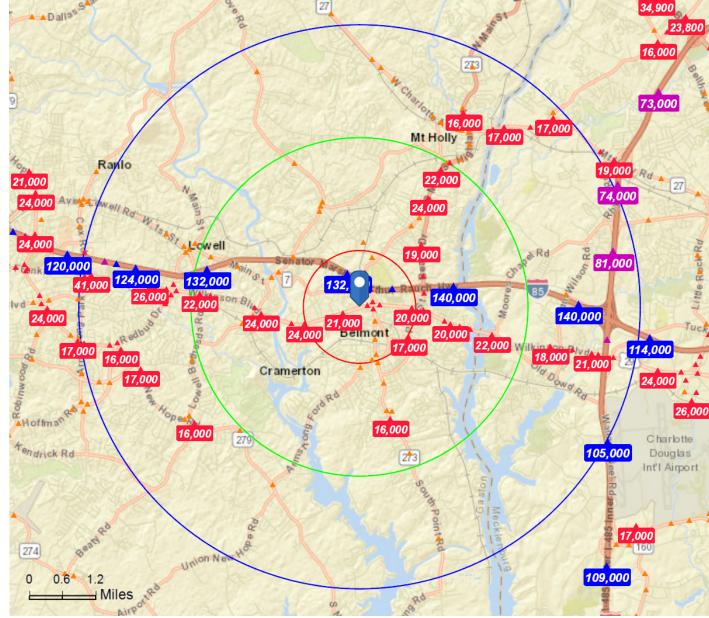

### TRAFFIC COUNT MAP

Average Daily Traffic Volume 1, 3 & 5 Mile Radii

- △ Up to 6,000 vehicles per day
  - **6,001 15,000**
  - **15,001 30,000**
  - **30,001 50,000**
  - **50,001 100,000**
  - ▲ More than 100,000 per day