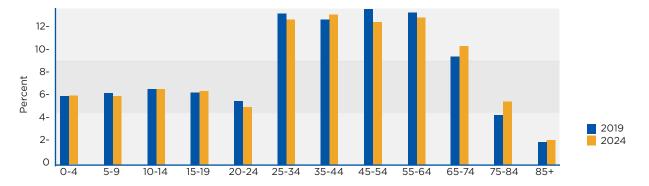

| SUMMARY                                                        |                                             |                                          | <b>CENSUS 2</b>                               | 010                                      | 2019                                          | 2024                                     |  |  |
|----------------------------------------------------------------|---------------------------------------------|------------------------------------------|-----------------------------------------------|------------------------------------------|-----------------------------------------------|------------------------------------------|--|--|
| Population                                                     |                                             |                                          | 66,657                                        |                                          | 78,104                                        | 84,363                                   |  |  |
| Households                                                     |                                             |                                          | 26,158                                        |                                          | 30,490                                        | 32,864                                   |  |  |
| Families                                                       |                                             |                                          | 18,098                                        |                                          | 20,884                                        | 22,453                                   |  |  |
| Average Household Size                                         |                                             |                                          | 2.52                                          |                                          | 2.53                                          | 2.54                                     |  |  |
| Owner Occupied Housing Units                                   |                                             |                                          | 18,380                                        |                                          | 20,803                                        | 22,779                                   |  |  |
| Renter Occupied Housing Units                                  |                                             |                                          | 7,778                                         |                                          | 9,687                                         | 10,085                                   |  |  |
| Median Age                                                     |                                             |                                          | 38.1                                          |                                          | 39.9                                          | 40.5                                     |  |  |
| <b>TRENDS: 2019 - 2024 ANNUAL RAT</b>                          | E                                           |                                          | AREA                                          |                                          | STATE                                         | NATIONAL                                 |  |  |
| Population                                                     |                                             |                                          | 1.55%                                         |                                          | 1.14%                                         | 0.77%                                    |  |  |
| Households                                                     |                                             |                                          | 1.51%                                         |                                          | 1.13%                                         | 0.75%                                    |  |  |
| Families                                                       |                                             |                                          | 1.46%                                         |                                          | 1.04%                                         | 0.68%                                    |  |  |
| Owner HHs                                                      |                                             |                                          | 1.83%                                         |                                          | 1.28%                                         | 0.92%                                    |  |  |
| Median Household Income                                        |                                             |                                          | 2.58%                                         |                                          | 2.34%                                         | 2.70%                                    |  |  |
|                                                                |                                             |                                          | 2019                                          |                                          | 2024                                          |                                          |  |  |
| HOUSEHOLDS BY INCOME                                           |                                             | NUMBE                                    |                                               | CENT                                     | NUMBER                                        | PERCENT                                  |  |  |
| <\$15,000                                                      |                                             | 2,954                                    |                                               | .7%                                      | 2,582                                         | 7.9%                                     |  |  |
| \$15,000 - \$24,999                                            |                                             | 3,007                                    |                                               | 9%                                       | 2,788                                         | 8.5%                                     |  |  |
| \$25,000 - \$34,999                                            |                                             | 2,892                                    |                                               | .5%                                      | 2,691                                         | 8.2%                                     |  |  |
| \$35,000 - \$49,999                                            |                                             | 4,100                                    |                                               | .4%                                      | 4,058                                         | 12.3%                                    |  |  |
| \$50,000 - \$74,999                                            |                                             | 5,789                                    |                                               | .0%                                      | 6,143                                         | 18.7%                                    |  |  |
| \$75,000 - \$99,999                                            |                                             | 4,449                                    |                                               | .6%                                      | 5,016                                         | 15.3%                                    |  |  |
| \$100,000 - \$149,999                                          |                                             | 4,400                                    |                                               | .4%                                      | 5,478                                         | 16.7%                                    |  |  |
| \$150,000 - \$199,999                                          |                                             | 1,925                                    |                                               | .3%                                      | 2,858                                         | 8.7%                                     |  |  |
| \$200,000+                                                     |                                             | 974                                      |                                               | 2%                                       | 1,251                                         | 3.8%                                     |  |  |
| Median Household Income                                        |                                             | \$57,615                                 |                                               |                                          | \$65,444                                      | 0.070                                    |  |  |
| Average Household Income                                       |                                             | \$74,710                                 |                                               |                                          | \$85,604                                      |                                          |  |  |
| Per Capita Income                                              |                                             | \$29,224                                 |                                               |                                          | \$33,410                                      |                                          |  |  |
| . c. capita ilicollic                                          | CENSU                                       |                                          |                                               | 019                                      | 2024                                          |                                          |  |  |
| POPULATION BY AGE                                              |                                             | PERCENT                                  | NUMBER                                        | PERCENT                                  |                                               | PERCENT                                  |  |  |
| 0 - 4                                                          | 4,200                                       | 6.3%                                     | 4,433                                         | 5.7%                                     | 4,783                                         | 5.7%                                     |  |  |
| 5 - 9                                                          | 4,252                                       | 6.4%                                     | 4,703                                         | 6.0%                                     | 4,946                                         | 5.9%                                     |  |  |
| 10 - 14                                                        | 4,475                                       | 6.7%                                     | 4,889                                         | 6.3%                                     | 5,313                                         | 6.3%                                     |  |  |
|                                                                |                                             |                                          |                                               |                                          |                                               |                                          |  |  |
|                                                                | 4.500                                       | 6.8%                                     | 4.633                                         | 5.9%                                     | 5.105                                         | 6.1%                                     |  |  |
| 15 - 19                                                        | 4,500<br>4.054                              | 6.8%<br>6.1%                             | 4,633<br>4,465                                | 5.9%<br>5.7%                             | 5,105<br>4.422                                | 6.1%<br>5.2%                             |  |  |
| 15 - 19<br>20 - 24                                             | 4,054                                       | 6.1%                                     | 4,465                                         | 5.7%                                     | 4,422                                         | 5.2%                                     |  |  |
| 15 - 19<br>20 - 24<br>25 - 34                                  | 4,054<br>8,650                              | 6.1%<br>13.0%                            | 4,465<br>10,634                               | 5.7%<br>13.6%                            | 4,422<br>11,120                               | 5.2%<br>13.2%                            |  |  |
| 15 - 19<br>20 - 24<br>25 - 34<br>35 - 44                       | 4,054<br>8,650<br>10,207                    | 6.1%<br>13.0%<br>15.3%                   | 4,465<br>10,634<br>10,408                     | 5.7%<br>13.6%<br>13.3%                   | 4,422<br>11,120<br>11,477                     | 5.2%<br>13.2%<br>13.6%                   |  |  |
| 15 - 19<br>20 - 24<br>25 - 34<br>35 - 44<br>45 - 54            | 4,054<br>8,650<br>10,207<br>10,241          | 6.1%<br>13.0%<br>15.3%<br>15.4%          | 4,465<br>10,634<br>10,408<br>10,941           | 5.7%<br>13.6%<br>13.3%<br>14.0%          | 4,422<br>11,120<br>11,477<br>10,897           | 5.2%<br>13.2%<br>13.6%<br>12.9%          |  |  |
| 15 - 19<br>20 - 24<br>25 - 34<br>35 - 44<br>45 - 54<br>55 - 64 | 4,054<br>8,650<br>10,207<br>10,241<br>8,076 | 6.1%<br>13.0%<br>15.3%<br>15.4%<br>12.1% | 4,465<br>10,634<br>10,408<br>10,941<br>10,601 | 5.7%<br>13.6%<br>13.3%<br>14.0%<br>13.6% | 4,422<br>11,120<br>11,477<br>10,897<br>11,103 | 5.2%<br>13.2%<br>13.6%<br>12.9%<br>13.2% |  |  |
| 15 - 19<br>20 - 24<br>25 - 34<br>35 - 44<br>45 - 54            | 4,054<br>8,650<br>10,207<br>10,241          | 6.1%<br>13.0%<br>15.3%<br>15.4%          | 4,465<br>10,634<br>10,408<br>10,941           | 5.7%<br>13.6%<br>13.3%<br>14.0%          | 4,422<br>11,120<br>11,477<br>10,897           | 5.2%<br>13.2%<br>13.6%<br>12.9%          |  |  |

#### **POPULATION BY AGE**