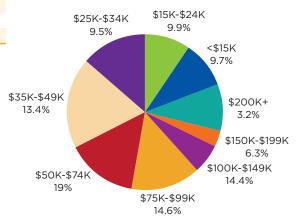

| SUMMARY                                                        |                                             |                                          | <b>CENSUS 2</b>                               | 010                                      | 2019                                          | 2024                                     |  |  |
|----------------------------------------------------------------|---------------------------------------------|------------------------------------------|-----------------------------------------------|------------------------------------------|-----------------------------------------------|------------------------------------------|--|--|
| Population                                                     |                                             |                                          | 66,657                                        |                                          | 78,104                                        | 84,363                                   |  |  |
| Households                                                     |                                             |                                          | 26,158                                        |                                          | 30,490                                        | 32,864                                   |  |  |
| Families                                                       |                                             |                                          | 18,098                                        |                                          | 20,884                                        | 22,453                                   |  |  |
| Average Household Size                                         |                                             |                                          | 2.52                                          |                                          | 2.53                                          | 2.54                                     |  |  |
| Owner Occupied Housing Units                                   |                                             |                                          | 18,380                                        |                                          | 20,803                                        | 22,779                                   |  |  |
| Renter Occupied Housing Units                                  |                                             |                                          | 7,778                                         |                                          | 9,687                                         | 10,085                                   |  |  |
| Median Age                                                     |                                             |                                          | 38.1                                          |                                          | 39.9                                          | 40.5                                     |  |  |
| <b>TRENDS: 2019 - 2024 ANNUAL RAT</b>                          | E                                           |                                          | AREA                                          |                                          | STATE                                         | NATIONAL                                 |  |  |
| Population                                                     |                                             |                                          | 1.55%                                         |                                          | 1.14%                                         | 0.77%                                    |  |  |
| Households                                                     |                                             |                                          | 1.51%                                         |                                          | 1.13%                                         | 0.75%                                    |  |  |
| Families                                                       |                                             |                                          | 1.46%                                         |                                          | 1.04%                                         | 0.68%                                    |  |  |
| Owner HHs                                                      |                                             |                                          | 1.83%                                         |                                          | 1.28%                                         | 0.92%                                    |  |  |
| Median Household Income                                        |                                             |                                          | 2.58%                                         |                                          | 2.34%                                         | 2.70%                                    |  |  |
|                                                                |                                             |                                          | 2019                                          |                                          | 2024                                          |                                          |  |  |
| HOUSEHOLDS BY INCOME                                           |                                             | NUMBE                                    |                                               | CENT                                     | NUMBER                                        | PERCENT                                  |  |  |
| <\$15,000                                                      |                                             | 2,954                                    |                                               | .7%                                      | 2,582                                         | 7.9%                                     |  |  |
| \$15,000 - \$24,999                                            |                                             | 3,007                                    |                                               | 9%                                       | 2,788                                         | 8.5%                                     |  |  |
| \$25,000 - \$34,999                                            |                                             | 2,892                                    |                                               | .5%                                      | 2,691                                         | 8.2%                                     |  |  |
| \$35,000 - \$49,999                                            |                                             | 4,100                                    |                                               | .4%                                      | 4,058                                         | 12.3%                                    |  |  |
| \$50,000 - \$74,999                                            |                                             | 5,789                                    |                                               | .0%                                      | 6,143                                         | 18.7%                                    |  |  |
| \$75,000 - \$99,999                                            |                                             | 4,449                                    |                                               | .6%                                      | 5,016                                         | 15.3%                                    |  |  |
| \$100,000 - \$149,999                                          |                                             | 4,400                                    |                                               | .4%                                      | 5,478                                         | 16.7%                                    |  |  |
| \$150,000 - \$199,999                                          |                                             | 1,925                                    |                                               | .3%                                      | 2,858                                         | 8.7%                                     |  |  |
| \$200,000+                                                     |                                             | 974                                      |                                               | 2%                                       | 1,251                                         | 3.8%                                     |  |  |
| Median Household Income                                        |                                             | \$57,615                                 |                                               |                                          | \$65,444                                      | 0.070                                    |  |  |
| Average Household Income                                       |                                             | \$74,710                                 |                                               |                                          | \$85,604                                      |                                          |  |  |
| Per Capita Income                                              |                                             | \$29,224                                 |                                               |                                          | \$33,410                                      |                                          |  |  |
| . c. capita ilicollic                                          | CENSU                                       |                                          |                                               | 019                                      | 2024                                          |                                          |  |  |
| POPULATION BY AGE                                              |                                             | PERCENT                                  | NUMBER                                        | PERCENT                                  |                                               | PERCENT                                  |  |  |
| 0 - 4                                                          | 4,200                                       | 6.3%                                     | 4,433                                         | 5.7%                                     | 4,783                                         | 5.7%                                     |  |  |
| 5 - 9                                                          | 4,252                                       | 6.4%                                     | 4,703                                         | 6.0%                                     | 4,946                                         | 5.9%                                     |  |  |
| 10 - 14                                                        | 4,475                                       | 6.7%                                     | 4,889                                         | 6.3%                                     | 5,313                                         | 6.3%                                     |  |  |
|                                                                |                                             |                                          |                                               |                                          |                                               |                                          |  |  |
|                                                                | 4.500                                       | 6.8%                                     | 4.633                                         | 5.9%                                     | 5.105                                         | 6.1%                                     |  |  |
| 15 - 19                                                        | 4,500<br>4.054                              | 6.8%<br>6.1%                             | 4,633<br>4,465                                | 5.9%<br>5.7%                             | 5,105<br>4.422                                | 6.1%<br>5.2%                             |  |  |
| 15 - 19<br>20 - 24                                             | 4,054                                       | 6.1%                                     | 4,465                                         | 5.7%                                     | 4,422                                         | 5.2%                                     |  |  |
| 15 - 19<br>20 - 24<br>25 - 34                                  | 4,054<br>8,650                              | 6.1%<br>13.0%                            | 4,465<br>10,634                               | 5.7%<br>13.6%                            | 4,422<br>11,120                               | 5.2%<br>13.2%                            |  |  |
| 15 - 19<br>20 - 24<br>25 - 34<br>35 - 44                       | 4,054<br>8,650<br>10,207                    | 6.1%<br>13.0%<br>15.3%                   | 4,465<br>10,634<br>10,408                     | 5.7%<br>13.6%<br>13.3%                   | 4,422<br>11,120<br>11,477                     | 5.2%<br>13.2%<br>13.6%                   |  |  |
| 15 - 19<br>20 - 24<br>25 - 34<br>35 - 44<br>45 - 54            | 4,054<br>8,650<br>10,207<br>10,241          | 6.1%<br>13.0%<br>15.3%<br>15.4%          | 4,465<br>10,634<br>10,408<br>10,941           | 5.7%<br>13.6%<br>13.3%<br>14.0%          | 4,422<br>11,120<br>11,477<br>10,897           | 5.2%<br>13.2%<br>13.6%<br>12.9%          |  |  |
| 15 - 19<br>20 - 24<br>25 - 34<br>35 - 44<br>45 - 54<br>55 - 64 | 4,054<br>8,650<br>10,207<br>10,241<br>8,076 | 6.1%<br>13.0%<br>15.3%<br>15.4%<br>12.1% | 4,465<br>10,634<br>10,408<br>10,941<br>10,601 | 5.7%<br>13.6%<br>13.3%<br>14.0%<br>13.6% | 4,422<br>11,120<br>11,477<br>10,897<br>11,103 | 5.2%<br>13.2%<br>13.6%<br>12.9%<br>13.2% |  |  |
| 15 - 19<br>20 - 24<br>25 - 34<br>35 - 44<br>45 - 54            | 4,054<br>8,650<br>10,207<br>10,241          | 6.1%<br>13.0%<br>15.3%<br>15.4%          | 4,465<br>10,634<br>10,408<br>10,941           | 5.7%<br>13.6%<br>13.3%<br>14.0%          | 4,422<br>11,120<br>11,477<br>10,897           | 5.2%<br>13.2%<br>13.6%<br>12.9%          |  |  |

### **2019 HOUSEHOLD INCOME**