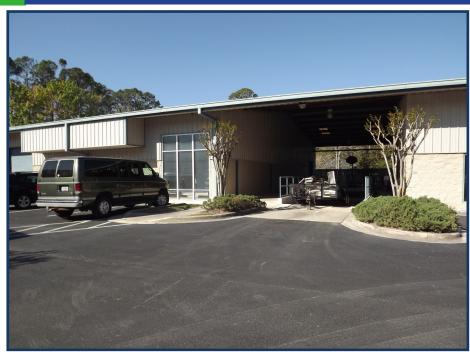

## 6510 Columbia Park Dr., #204, Jacksonville, FL 32258

- Greenland Business Park, a two building, 12 suite Industrial Business Park located on the Southside
- ◆ 2,400 sf Industrial Flex space split between 600 sf office and 1,800 sf warehouse.
- Office open floorplan with bathroom and break area.
- Warehouse space is climate controlled with 25 foot ceilings for efficient product stacking. Racking can remain in the space at tenant request.
- Ideal space for vending, medical supply or computer/ technology product supplier.
- Greenland Rd & Fayal Drive, between I-95 and Philips Hwy south of I-295. Excellent location with easy access to Southside, Mandarin, St Johns County.