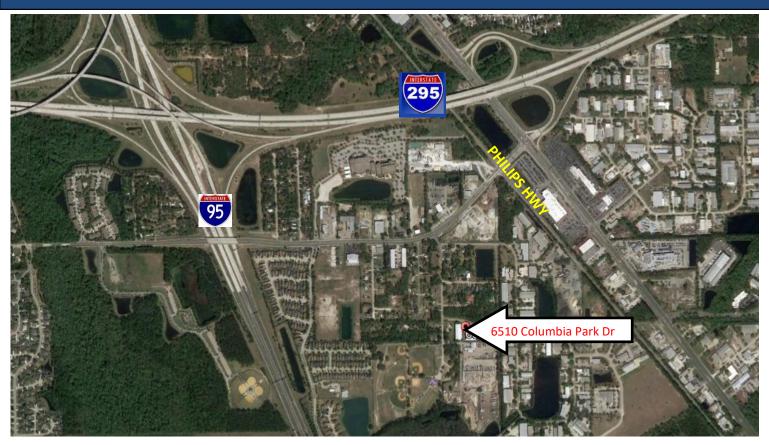

## 6510 Columbia Park Dr., #204, Jacksonville, FL 32258

- Greenland Business Park, a two building, 12 suite Industrial Business Park located on the Southside
- ◆ 2,400 sf Industrial Flex space split between 600 sf office and 1,800 sf warehouse.
- Office open floorplan with bathroom and break area.
- Warehouse space is climate controlled with 25 foot ceilings for efficient product stacking. Racking can remain in the space at tenant request.
- Ideal space for vending, medical supply or computer/ technology product supplier.
- Greenland Rd & Fayal Drive, between I-95 and Philips Hwy south of I-295. Excellent location with easy access to Southside, Mandarin, St Johns County.