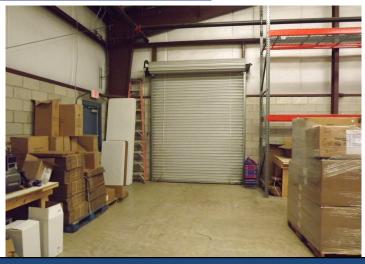

## 6510 Columbia Park Dr., #204, Jacksonville, FL 32258

- Greenland Business Park, a two building, 12 suite Industrial Business Park located on the Southside
- ◆ 2,400 sf Industrial Flex space split between 600 sf office and 1,800 sf warehouse.
- Office open floorplan with bathroom and break area.
- Warehouse space is climate controlled with 25 foot ceilings for efficient product stacking. Racking can remain in the space at tenant request.
- Ideal space for vending, medical supply or computer/ technology product supplier.
- Greenland Rd & Fayal Drive, between I-95 and Philips Hwy south of I-295. Excellent location with easy access to Southside, Mandarin, St Johns County.