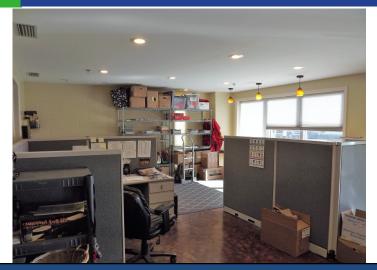

## 6510 Columbia Park Dr., #204, Jacksonville, FL 32258

- Greenland Business Park, a two building, 12 suite Industrial Business Park located on the Southside
- ◆ 2,400 sf Industrial Flex space split between 600 sf office and 1,800 sf warehouse.
- Office open floorplan with bathroom and break area.
- Warehouse space is climate controlled with 25 foot ceilings for efficient product stacking. Racking can remain in the space at tenant request.
- Ideal space for vending, medical supply or computer/ technology product supplier.
- Greenland Rd & Fayal Drive, between I-95 and Philips Hwy south of I-295. Excellent location with easy access to Southside, Mandarin, St Johns County.