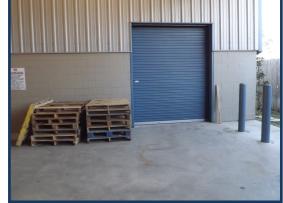

## 6510 Columbia Park Dr., #204, Jacksonville, FL 32258

- Greenland Business Park, a two building, 12 suite Industrial Business Park located on the Southside
- ◆ 2,400 sf Industrial Flex space split between 600 sf office and 1,800 sf warehouse.
- Office open floorplan with bathroom and break area.
- Warehouse space is climate controlled with 25 foot ceilings for efficient product stacking. Racking can remain in the space at tenant request.
- Ideal space for vending, medical supply or computer/ technology product supplier.
- Greenland Rd & Fayal Drive, between I-95 and Philips Hwy south of I-295. Excellent location with easy access to Southside, Mandarin, St Johns County.