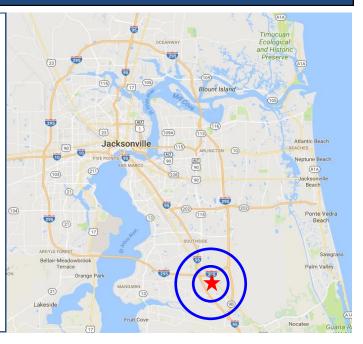

## 6510 Columbia Park Dr., #204, Jacksonville, FL 32258

- Greenland Business Park, a two building, 12 suite Industrial Business Park located on the Southside
- ◆ 2,400 sf Industrial Flex space split between 600 sf office and 1,800 sf warehouse.
- Office open floorplan with bathroom and break area.
- Warehouse space is climate controlled with 25 foot ceilings for efficient product stacking. Racking can remain in the space at tenant request.
- Ideal space for vending, medical supply or computer/ technology product supplier.
- Greenland Rd & Fayal Drive, between I-95 and Philips Hwy south of I-295. Excellent location with easy access to Southside, Mandarin, St Johns County.