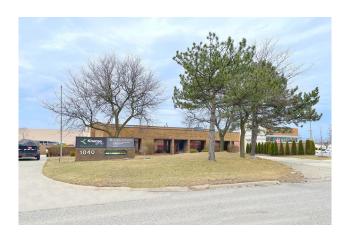

## Hi-Tech For Sale

**Property Name:** 

Location: 1040 E. Maple Road

City, State: Troy, MI

Cross Streets: Rochester Rd. & Stephenson Hwy.

County: Oakland

Zoning: Lt. Manufacturing

| BUILDING SIZE / AVAILABILITY |       | Building Type:            | Built | Mezzanine:  | N/A |
|------------------------------|-------|---------------------------|-------|-------------|-----|
| Total Building Sq. Ft.:      | 4,928 | Available Shop Sq. Ft.:   | 3,900 | Office Dim: | N/A |
| Available Sq. Ft.:           | 4,928 | Available Office Sq. Ft.: | 1,028 | Shop Dim:   | N/A |

## **COMMENTS**

Outstanding main road frontage, location just off I-75. Fully air-conditioned, retail possible.

**Broker: SIGNATURE ASSOCIATES** 

Agent(s):

Joe Banyai, (248) 948-0108, jbanyai@signatureassociates.com Bruce D. Baja, (248) 799-3177, bbaja@signatureassociates.com