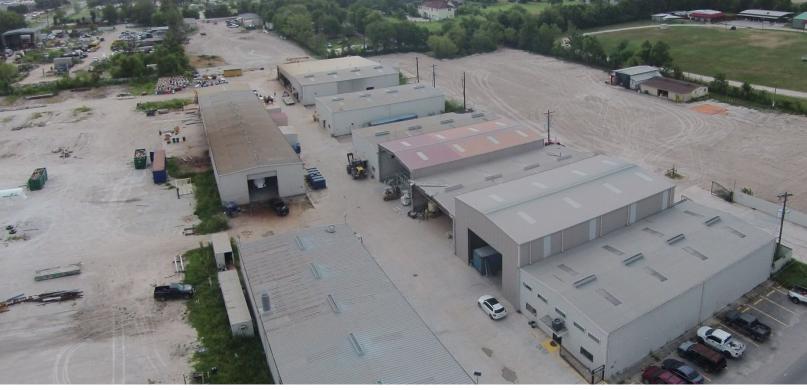

## **Property Highlights:**

- 63,160 SF total in a 5-building complex
- 3.228 acres of land
- Public water
- Septic system
- Various clear heights
- All grade level buildings
- New office buildout
- Outside City of Houston city limits
- Easy access to Hardy & Beltway 8
- ASKING: \$2,950,000 (below appraised value)

## FOR SALE

13626 Reeveston Rd. Houston, Texas 77039

B. Kelley Parker III, SIOR Vice Chairman +1 713 963 2896 kelley.parker@cushwake.com

Coe Parker, SIOR Senior Director +1 713 963 2825 coe.parker@cushwake.com John F. Littman, SIOR Executive Managing Director +1 713 963 2862 john.littman@cushwake.com