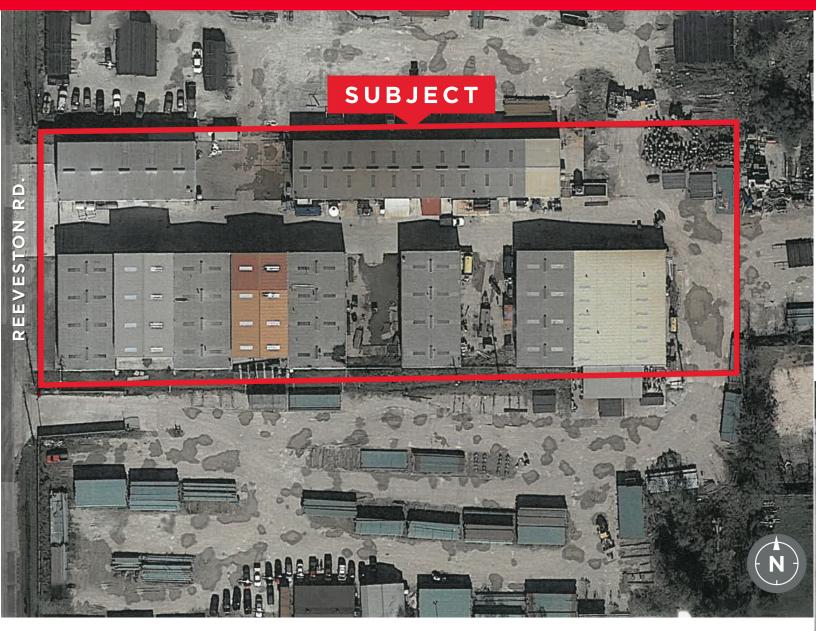

## **Property Highlights:**

- 63,160 SF total in a 5-building complex
- 3.228 acres of land
- Public water
- Septic system
- Various clear heights
- All grade level buildings
- New office buildout
- Outside City of Houston city limits
- Easy access to Hardy & Beltway 8
- ASKING: \$2,950,000 (below appraised value)

## FOR SALE

13626 Reeveston Rd. Houston, Texas 77039

B. Kelley Parker III, SIOR Vice Chairman +1 713 963 2896 kelley.parker@cushwake.com

Coe Parker, SIOR Senior Director +1 713 963 2825 coe.parker@cushwake.com John F. Littman, SIOR Executive Managing Director +1 713 963 2862 john.littman@cushwake.com