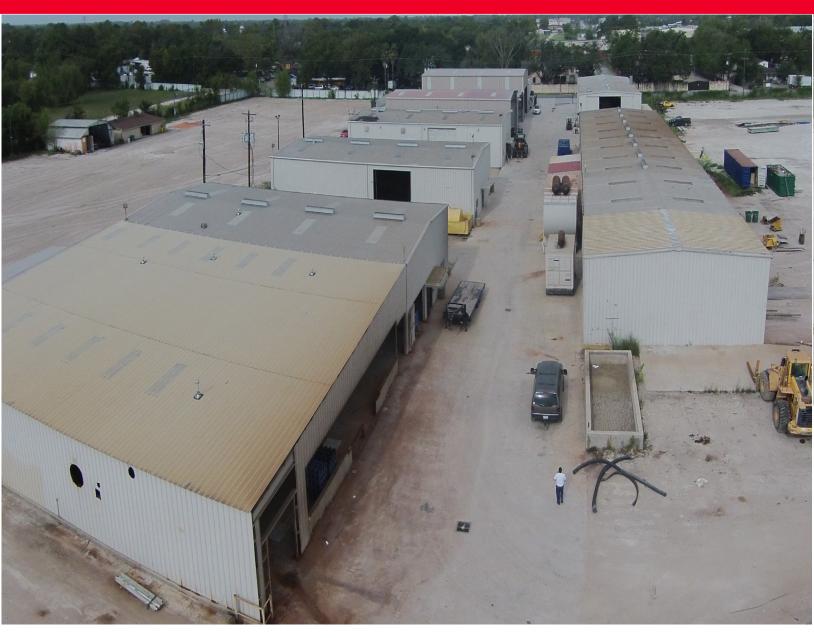

## **Property Highlights:**

- 63,160 SF total in a 5-building complex
- 3.228 acres of land
- Public water
- Septic system
- Various clear heights
- All grade level buildings
- New office buildout
- Outside City of Houston city limits
- Easy access to Hardy & Beltway 8
- ASKING: \$2,950,000 (below appraised value)

## FOR SALE

13626 Reeveston Rd. Houston, Texas 77039

B. Kelley Parker III, SIOR Vice Chairman +1 713 963 2896 kelley.parker@cushwake.com

Coe Parker, SIOR Senior Director +1 713 963 2825 coe.parker@cushwake.com John F. Littman, SIOR Executive Managing Director +1 713 963 2862 john.littman@cushwake.com