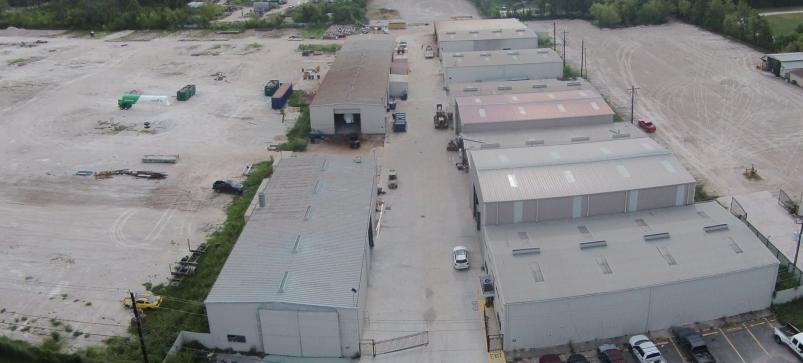

## **Property Highlights:**

- 63,160 SF total in a 5-building complex
- 3.228 acres of land
- Public water
- Septic system
- Various clear heights
- All grade level buildings
- New office buildout
- Outside City of Houston city limits
- Easy access to Hardy & Beltway 8
- ASKING: \$2,950,000 (below appraised value)

## FOR SALE

13626 Reeveston Rd. Houston, Texas 77039

B. Kelley Parker III, SIOR Vice Chairman +1 713 963 2896 kelley.parker@cushwake.com

Coe Parker, SIOR Senior Director +1 713 963 2825 coe.parker@cushwake.com John F. Littman, SIOR Executive Managing Director +1 713 963 2862 john.littman@cushwake.com