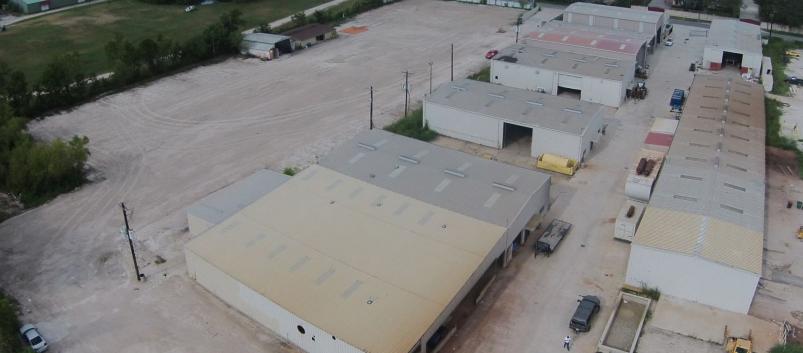

## **Property Highlights:**

- 63,160 SF total in a 5-building complex
- 3.228 acres of land
- Public water
- Septic system
- Various clear heights
- All grade level buildings
- New office buildout
- Outside City of Houston city limits
- Easy access to Hardy & Beltway 8
- ASKING: \$2,950,000 (below appraised value)

## FOR SALE

13626 Reeveston Rd. Houston, Texas 77039

B. Kelley Parker III, SIOR Vice Chairman +1 713 963 2896 kelley.parker@cushwake.com

Coe Parker, SIOR Senior Director +1 713 963 2825 coe.parker@cushwake.com John F. Littman, SIOR Executive Managing Director +1 713 963 2862 john.littman@cushwake.com