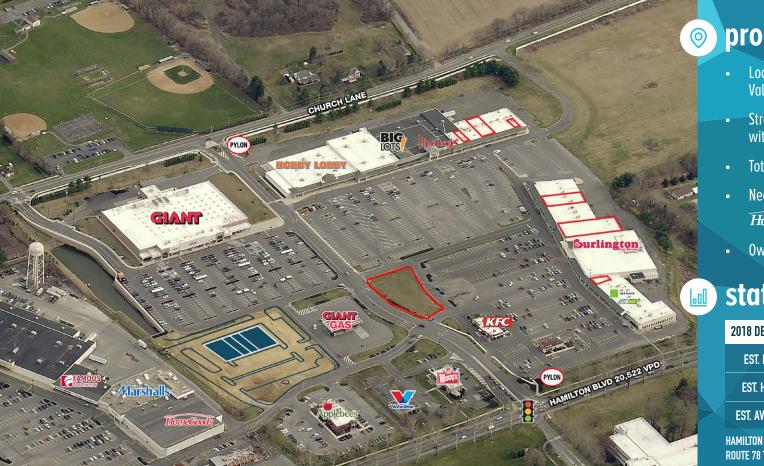

## **TREXLERTOWN PLAZA 7150 HAMILTON BOULEVARD TREXLERTOWN, PA**

#### ±709 - 7.606 SF & PAD AVAILABLE FOR LEASE

# property highlights.

- Located across from Air Products campus, Lehigh Valley's largest employer
- Strong junior anchor, small shop space, and pad with drive thru available for lease
- Total GLA: ±300,432 SF
- Nearby tenants include: **KOHLS** Marshalls HomeGoods
- Owned & managed by: CCT

## stats.

| 2018 DEMOGRAPHICS*                                 | 1 MILE    | 3 MILES   | 5 MILES   |
|----------------------------------------------------|-----------|-----------|-----------|
| EST. POPULATION                                    | 5,020     | 45,069    | 87,303    |
| EST. HOUSEHOLDS                                    | 2,090 3   | 16,841    | 3,106     |
| EST. AVG. HH INCOME                                | \$100,216 | \$110,706 | \$112,510 |
| HAMILTON BLVD TRAFFIC COUNT, 20 522 VPD *FSRI 2018 |           |           |           |

ROUTE 78 TRAFFIC COUNT: 93,409 VPD