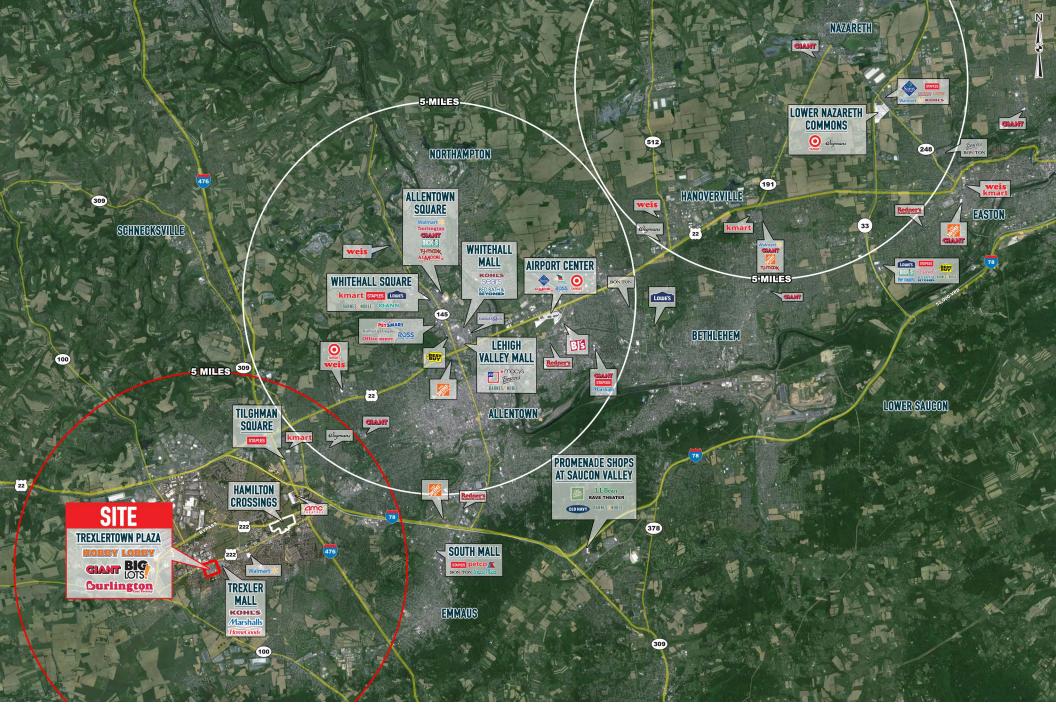

# property highlights.

- Located across from Air Products campus, Lehigh Valley's largest employer
- Strong junior anchor, small shop space, and pad with drive thru available for lease
- Total GLA: ±300,432 SF
- Nearby tenants include: **KOHLS** Marshalls HomeGoods
- Owned & managed by: CCT

### 7150 HAMILTON BOULEVARD TREXLERTOWN, PA

The information and images contained herein are from sources deemed reliable. However, Metro Commercial Real Estate, Inc. makes no representation whatsoever as to their accuracy or authenticity. Images shown may be modified for illustrative purposes. Images may be out-of-date and not current. 8.02.19