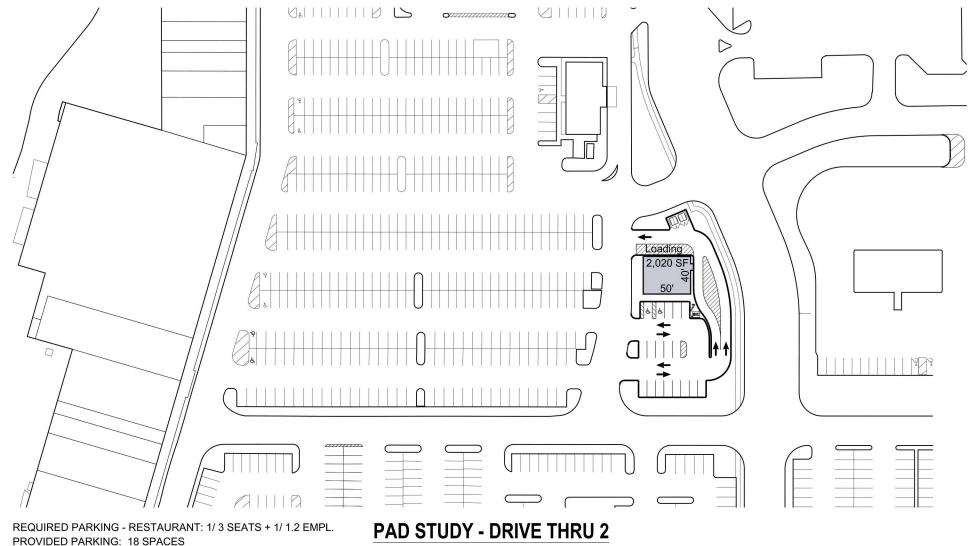

#### ±709 - 7.606 SF & PAD AVAILABLE FOR LEASE

7150 HAMILTON BOULEVARD TREXLERTOWN, PA

The information and images contained herein are from sources deemed reliable. However, Metro Commercial Real Estate, Inc. makes no representation whatsoever as to their accuracy or authenticity, Images shown may be modified for illustrative purposes. Images may be out-of-date and not current. 8.02.19

### 7150 HAMILTON BOULEVARD TREXLERTOWN, PA

The information and images contained herein are from sources deemed reliable. However, Metro Commercial Real Estate, Inc. makes no representation whatsoever as to their accuracy or authenticity. Images shown may be modified for illustrative purposes. Images may be out-of-date and not current. 8.02.19