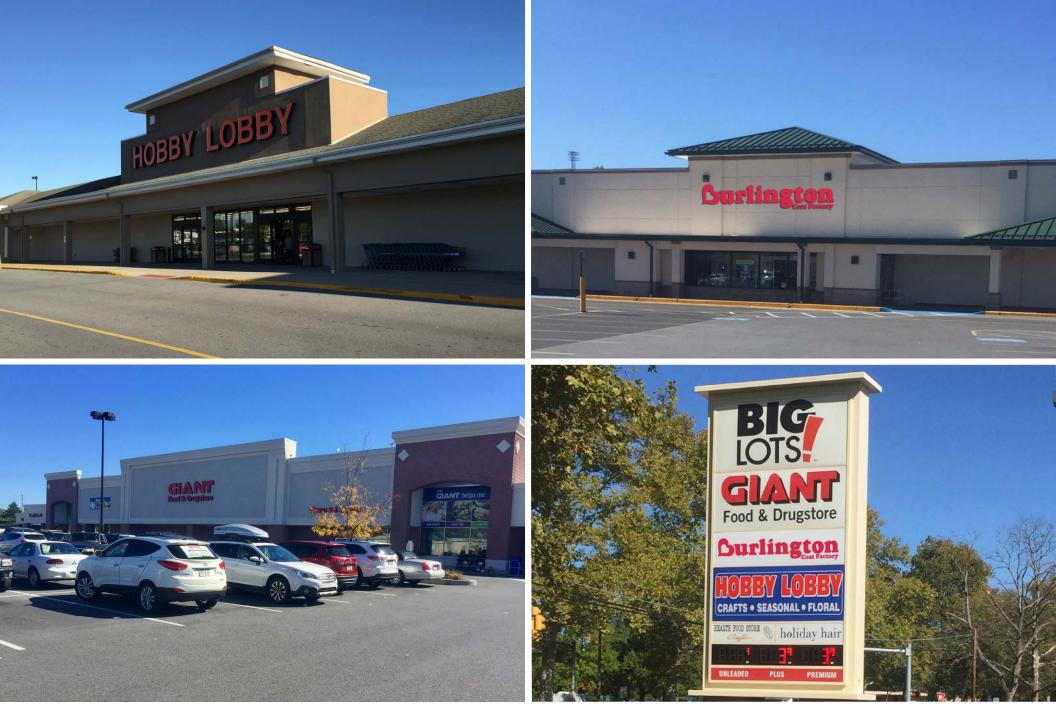

# property highlights.

- Located across from Air Products campus, Lehigh Valley's largest employer
- Strong junior anchor, small shop space, and pad with drive thru available for lease
- Total GLA: ±300,432 SF
- Nearby tenants include: **KOHLS** Marshalls HomeGoods
- Owned & managed by: CCT

7150 HAMILTON BOULEVARD TREXLERTOWN, PA

The information and images contained herein are from sources deemed reliable. However, Metro Commercial Real Estate, Inc. makes no representation whatsoever as to their accuracy or authenticity, Images shown may be modified for illustrative purposes. Images may be out-of-date and not current. 8.02.19