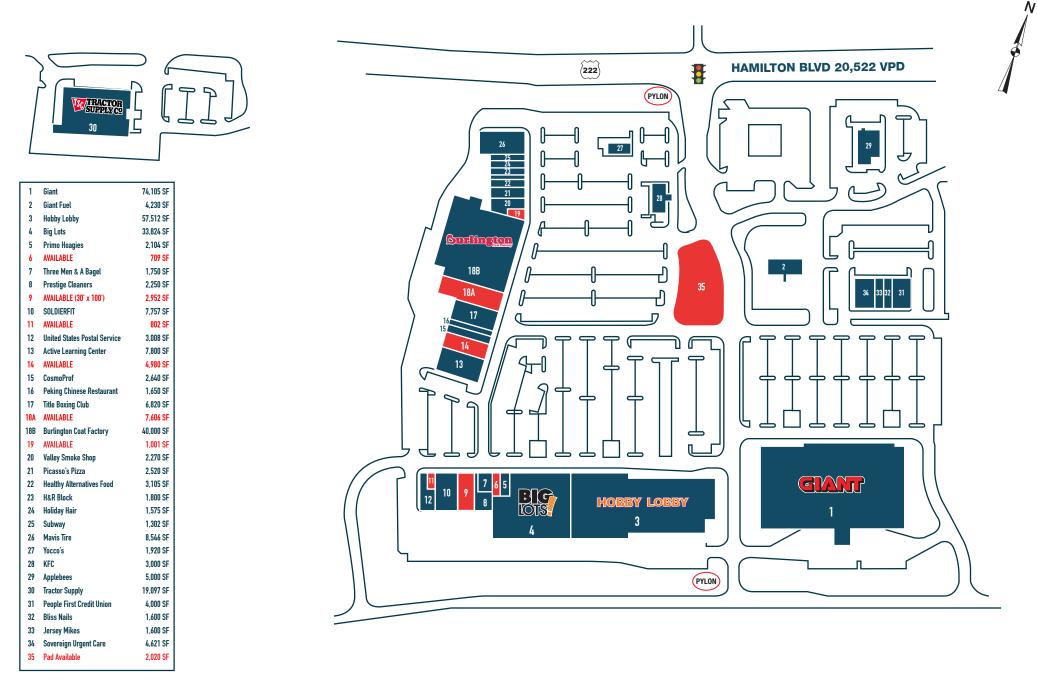

## **TREXLERTOWN PLAZA 7150 HAMILTON BOULEVARD TREXLERTOWN, PA**

#### ±709 - 7.606 SF & PAD AVAILABLE FOR LEASE

# property highlights.

- Located across from Air Products campus, Lehigh Valley's largest employer
- Strong junior anchor, small shop space, and pad with drive thru available for lease
- Total GLA: ±300,432 SF
- Nearby tenants include: **KOHLS** Marshalls HomeGoods
- Owned & managed by: CCT