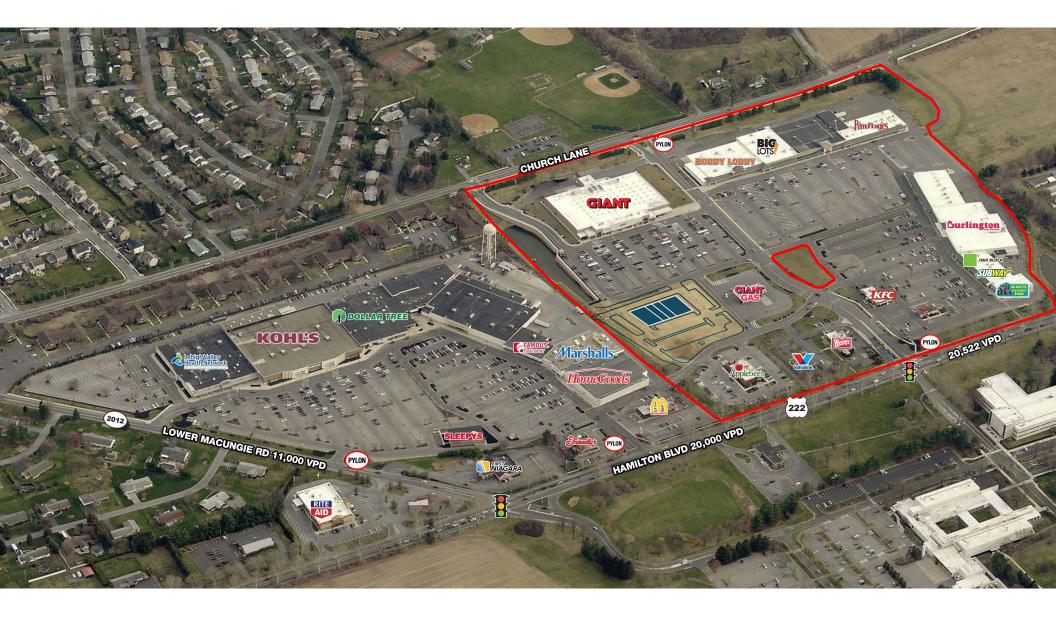

# property highlights.

- Located across from Air Products campus, Lehigh Valley's largest employer
- Strong junior anchor, small shop space, and pad with drive thru available for lease
- Total GLA: ±300,432 SF
- Nearby tenants include: **KOHLS** Marshalls HomeGoods
- Owned & managed by: CCT

## stats.

| 2018 DEMOGRAPHICS*                                 | 1 MILE    | 3 MILES   | 5 MILES   |
|----------------------------------------------------|-----------|-----------|-----------|
| EST. POPULATION                                    | 5,020     | 45,069    | 87,303    |
| EST. HOUSEHOLDS                                    | 2,090 3   | 16,841    | 3,106     |
| EST. AVG. HH INCOME                                | \$100,216 | \$110,706 | \$112,510 |
| HAMILTON BLVD TRAFFIC COUNT, 20 522 VPD *FSRI 2018 |           |           |           |

### 7150 HAMILTON BOULEVARD TREXLERTOWN, PA

The information and images contained herein are from sources deemed reliable. However, Metro Commercial Real Estate, Inc. makes no representation whatsoever as to their accuracy or authenticity. Images shown may be modified for illustrative purposes. Images may be out-of-date and not current. 8.02.19