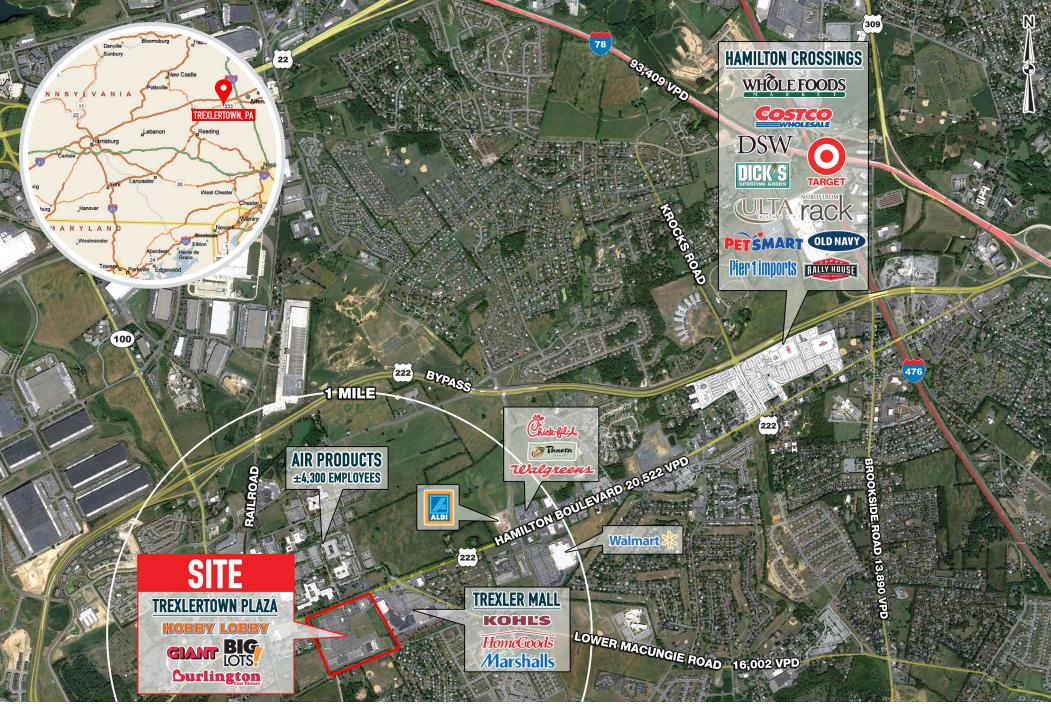

# property highlights.

- Located across from Air Products campus, Lehigh Valley's largest employer
- Strong junior anchor, small shop space, and pad with drive thru available for lease
- Total GLA: ±300,432 SF
- Nearby tenants include: **KOHLS** Marshalls HomeGoods
- Owned & managed by: CCT

ROUTE 78 TRAFFIC COUNT: 93,409 VPD

he information and images contained herein are from sources deemed reliable. However, Metro Commercial Real Estate, Inc. makes no representation whatsoever as to their accuracy or authenticity. Images shown may be modified for illustrative purposes. Images may be out-of-date and not current. 8.