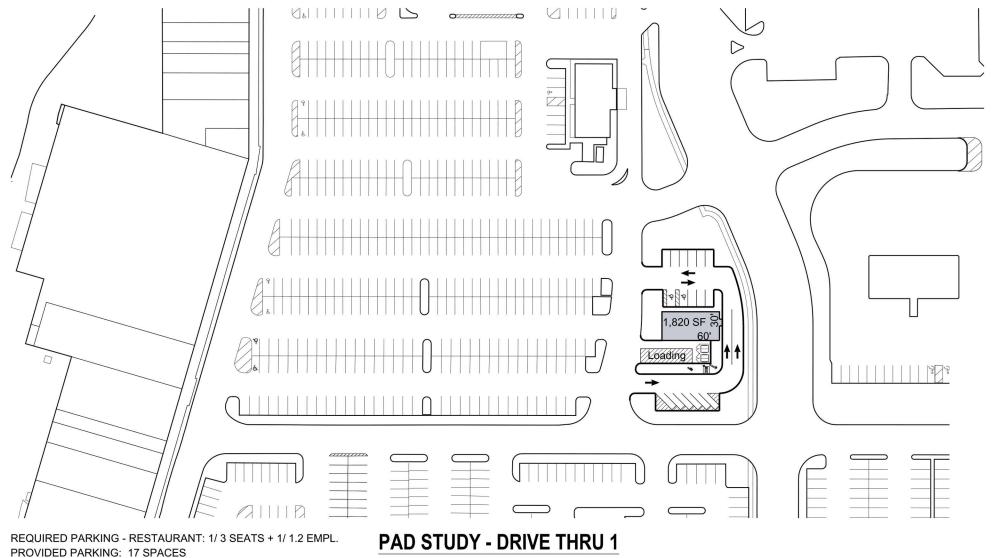

#### ±709 - 7.606 SF & PAD AVAILABLE FOR LEASE

ALL DIMENSIONS AND EXISTING CONDITIONS TO BE FIELD VERIFIED www.cedarrealtytrust.com

The information and images contained herein are from sources deemed reliable. However, Metro Commercial Real Estate, Inc. makes no representation whatsoever as to their accuracy or authenticity. Images shown may be modified for illustrative purposes. Images may be out-of-date and not current. 8.02.19

7150 HAMILTON BOULEVARD TREXLERTOWN, PA

ALL DIMENSIONS AND EXISTING CONDITIONS TO BE FIELD VERIFIED www.cedarrealtytrust.com

The information and images contained herein are from sources deemed reliable. However, Metro Commercial Real Estate, Inc. makes no representation whatsoever as to their accuracy or authenticity. Images shown may be modified for illustrative purposes. Images may be out-of-date and not current. 8.02.19