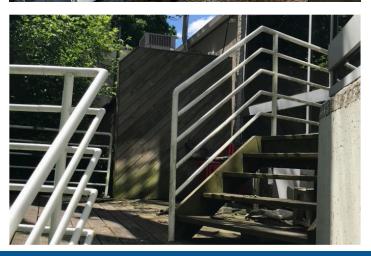

#### **PROPERTY HIGHLIGHTS**

- First floor suite
- High ceiling and plentiful windows
- Private rear patio overlooking river
- Spiral staircase connecting both levels

# **PROPERTY PHOTOS**

800 N. OLD WOODWARD

2,873 SF

OFFICE + CONFERENCE