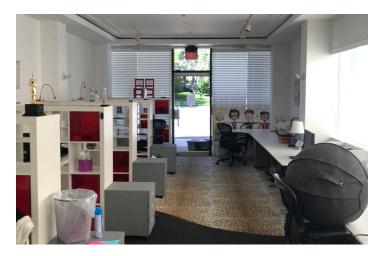

# **PROPERTY PHOTOS**

800 N. OLD WOODWARD

2,873 SF

OFFICE + CONFERENCE

#### **SUMMARY**:

High-end office and conference space offering upgraded finishes and tranquil views. 2,873 SF encompassing first floor and lower level. Facade signage rights available. Adjacent to The Pearl, a new mixed-use luxury building. Walkable to area restaurants, parks, banks, shopping, services, and more.