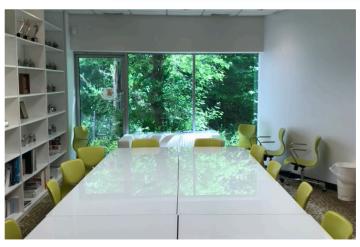

# **PROPERTY PHOTOS**

800 N. OLD WOODWARD

2,873 SF

OFFICE + CONFERENCE

#### **PROPERTY HIGHLIGHTS**

- First floor suite
- High ceiling and plentiful windows
- Private rear patio overlooking river
- Spiral staircase connecting both levels