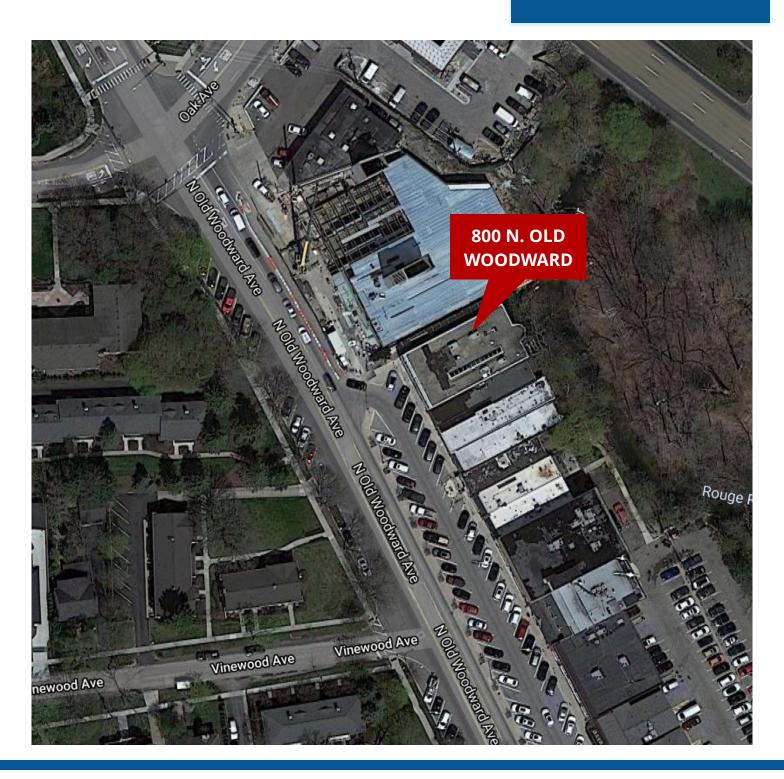

## **AERIAL MAP**

800 N. OLD WOODWARD

UP TO 2,873 SF

OFFICE SPACE

FORWARD COMMERCIAL GROUP 6785 TELEGRAPH RD, SUITE 250 BLOOMFIELD HILLS, MI 48301 www.forwardcommercial.com **Emil Cherkasov** 

#### LOCATION:

On N. Old Woodward Avenue just south of Oak Avenue on popular retail and service strip in downtown Birmingham.