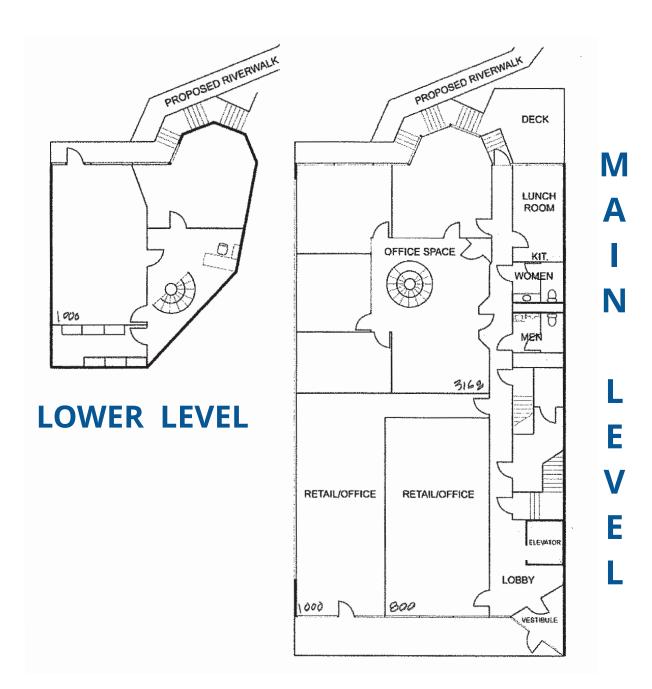

### **FLOOR PLAN**

800 N. OLD WOODWARD

2,873 SF

MAIN & LOWER LEVELS

FORWARD COMMERCIAL GROUP

6785 TELEGRAPH RD, SUITE 250 BLOOMFIELD HILLS, MI 48301 www.forwardcommercial.com **Emil Cherkasov** 

#### **PROPERTY HIGHLIGHTS**

- First floor suite
- High ceiling and plentiful windows
- Private rear patio overlooking river
- Spiral staircase connecting both levels

#### **SUMMARY**:

High-end office and conference space offering upgraded finishes and tranquil views. 2,873 SF encompassing first floor and lower level. Facade signage rights available. Adjacent to The Pearl, a new mixed-use luxury building. Walkable to area restaurants, parks, banks, shopping, services, and more.