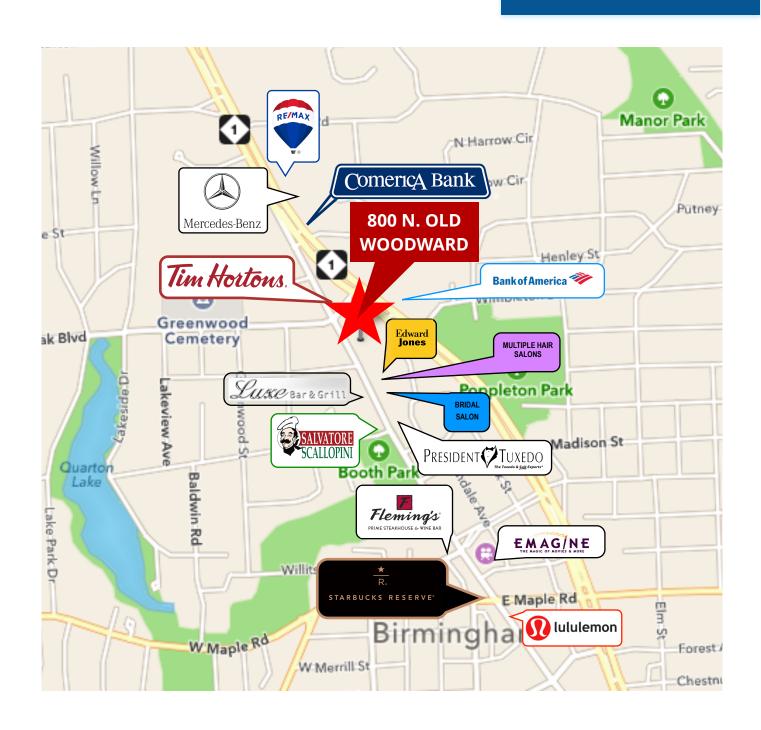

### **STREET MAP**

#### LOCATION:

On N. Old Woodward Avenue just south of Oak Avenue on popular retail and service strip in downtown Birmingham.

# 800 N. OLD WOODWARD 2,873 SF BUSY RETAIL & SERVICES