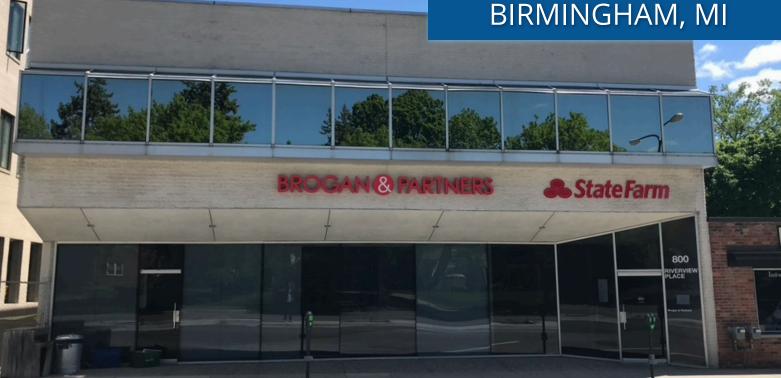

FOR LEASE

2,873 SF
OFFICE SPACE

800 N. OLD WOODWARD BIRMINGHAM, MI

#### **SUMMARY**:

High-end office and conference space offering upgraded finishes and tranquil views. 2,873 SF encompassing first floor and lower level. Facade signage rights available. Adjacent to The Pearl, a new mixed-use luxury building. Walkable to area restaurants, parks, banks, shopping, services, and more.

#### **PROPERTY HIGHLIGHTS**

- First floor suite
- High ceiling and plentiful windows
- Private rear patio overlooking river
- Spiral staircase connecting both levels