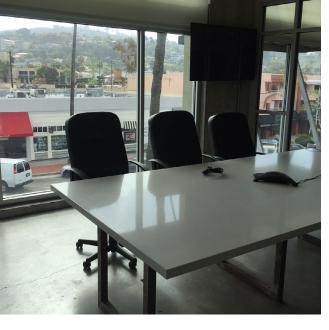

#### **PROPERTY DESCRIPTION**

- Approximately 139 to 291 SF (DEMISABLE) office suites, plus office work stations available in a shared office environment
- Shared office amenities (cost to passed through on a pro-rata basis):
  - -Reception area
  - -Receptionist
  - -Conference room
  - -Work space
  - -Kitchen
  - -Printers (if desired)
- Offices are phone and internet ready
- Aesthetic modifications of offices are possible

# LA JOLLA EXECUTIVE OFFICE SUITE

**BETH SARGENT** 858.875.4677 bsargent@flockeavoyer.com License ID: 02003762

\*This site plan is not a representation, warranty or guarantee as to size, location, or identity of any tenant, and the improvements are subject to such changes, additions, and deletions as the architect, landlord, or any governmental agency may direct.