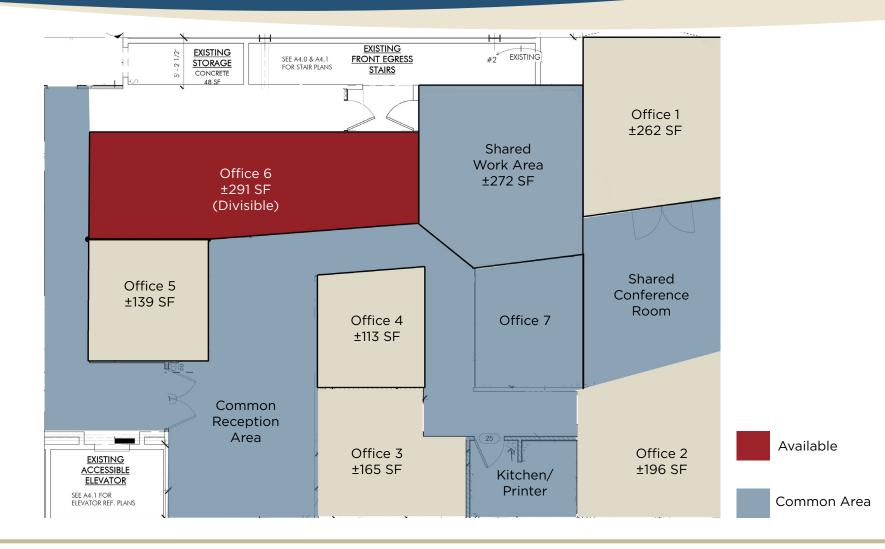

#### **PROPERTY DESCRIPTION**

- Approximately 139 to 291 SF (DEMISABLE) office suites, plus office work stations available in a shared office environment
- Shared office amenities (cost to passed through on a pro-rata basis):
  - -Reception area
  - -Receptionist
  - -Conference room
  - -Work space
  - -Kitchen
  - -Printers (if desired)
- Offices are phone and internet ready
- Aesthetic modifications of offices are possible

# LA JOLLA EXECUTIVE OFFICE SUITE

**BETH SARGENT** 858.875.4677 bsargent@flockeavoyer.com License ID: 02003762

\*This site plan is not a representation, warranty or guarantee as to size, location, or identity of any tenant, and the improvements are subject to such changes, additions, and deletions as the architect, landlord, or any governmental agency may direct.