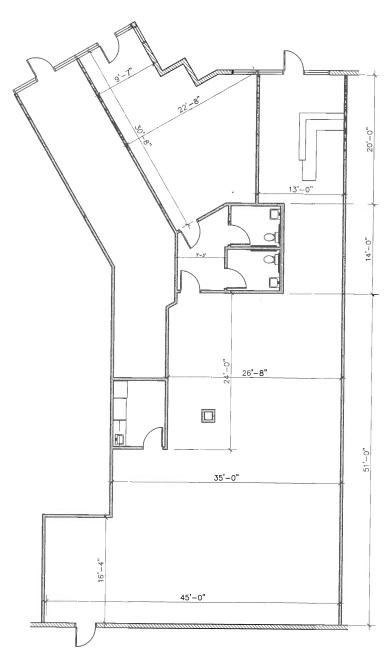

### **SUITE 221A FEATURES**

- ±717 SF
- Reception
- 2 Private Offices
- Storage Closet
- Shared Common Restroom
- Ideal for Professional Office

### **SUITE 211A FEATURES**

- ±717 SF
- Reception
- 2 Private Offices
- Storage Closet
- Shared Common Restroom
- Ideal for Professional Office