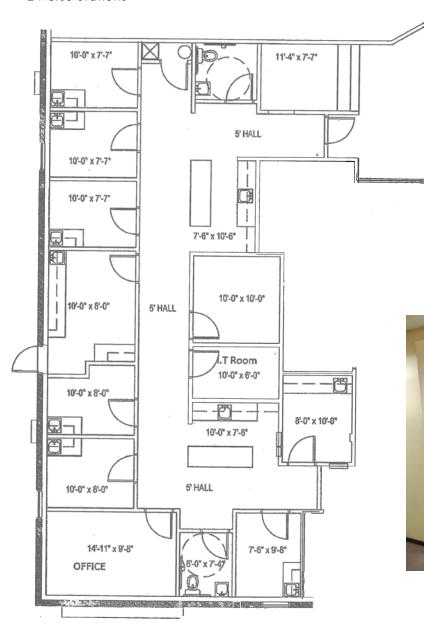

### **SUITE 110 FEATURES**

- ±2.909 SF
- Reception w/ Waiting Area
- 2 Offices
- 8 Exam Rooms
- Break Room
- 2 Restrooms
- 2 Nurse Stations

#### **SUITE 110 FEATURES**

- ±2.909 SF
- Reception w/ Waiting Area
- 2 Offices
- 8 Exam Rooms
- Break Room
- 2 Restrooms
- 2 Nurse Stations

Waiting Room