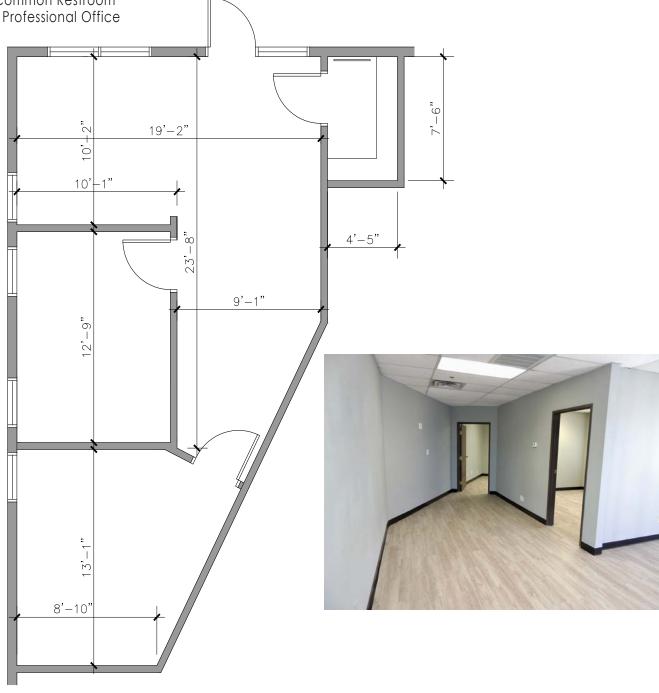

### **SUITE 221A FEATURES**

- ±717 SF
- Reception
- 2 Private Offices
- Storage Closet
- Shared Common Restroom
- Ideal for Professional Office

### **SUITE 211A FEATURES**

- ±717 SF
- Reception
- 2 Private Offices
- Storage Closet
- Shared Common Restroom
- Ideal for Professional Office