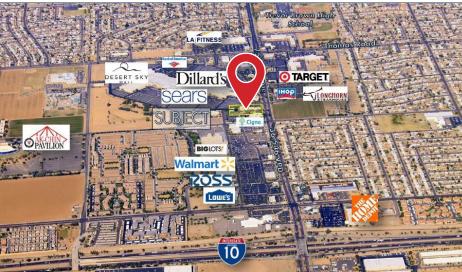

### THE PROPERTY

- A 35,000 SF Professional Plaza
- Adjacent to Desert Sky Mall
- Professionally Managed
- Covered Parking Available
- 4.37 per 1,000 SF Parking Ratio
- High Frontage Traffic Count
- Close to I-10 & Loop 101 Fwys