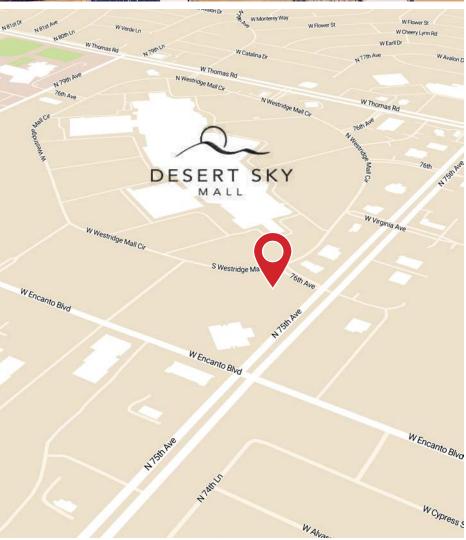

### THE PROPERTY

- A 35,000 SF Professional Plaza
- Adjacent to Desert Sky Mall
- Professionally Managed
- Covered Parking Available
- 4.37 per 1,000 SF Parking Ratio
- High Frontage Traffic Count
- Close to I-10 & Loop 101 Fwys