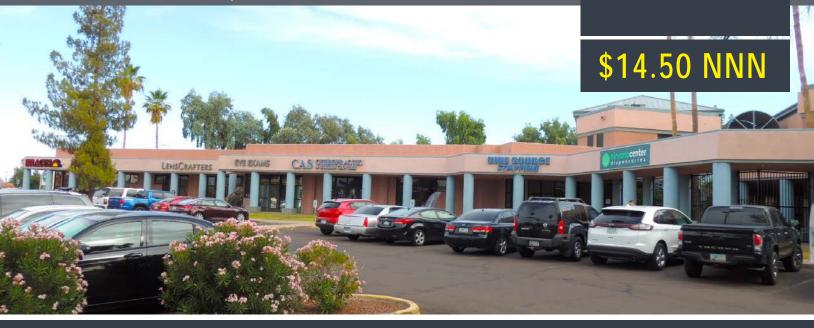

### THE PROPERTY

- A 35,000 SF Professional Plaza
- Adjacent to Desert Sky Mall
- Professionally Managed
- Covered Parking Available
- 4.37 per 1,000 SF Parking Ratio
- High Frontage Traffic Count
- Close to I-10 & Loop 101 Fwys