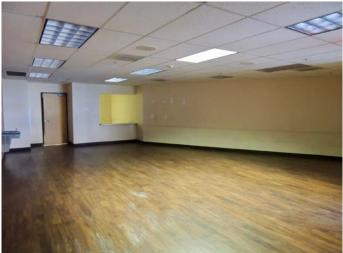

### **SUITE 105 FEATURES**

- ±3.806 SF
- 2 Reception Areas
- Private Office
- Break Room
- Bull Pen
- 2 Restrooms
- Ideal for Physical Therapy or Training

### **SUITE 105 FEATURES**

- ±3,806 SF
- 2 Reception Areas
- Private Office
- Break Room
- Bull Pen
- 2 Restrooms
- Ideal for Physical Therapy or Training