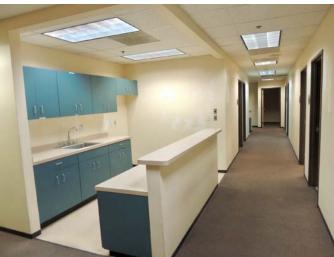

### **SUITE 110 FEATURES**

- ±2.909 SF
- Reception w/ Waiting Area
- 2 Offices
- 8 Exam Rooms
- Break Room
- 2 Restrooms
- 2 Nurse Stations

#### **SUITE 110 FEATURES**

- ±2.909 SF
- Reception w/ Waiting Area
- 2 Offices
- 8 Exam Rooms
- Break Room
- 2 Restrooms
- 2 Nurse Stations

Waiting Room