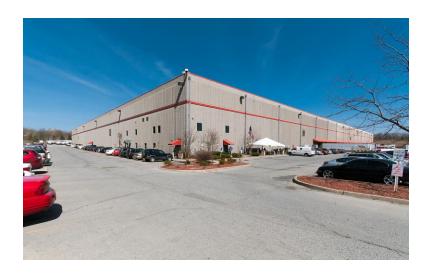

## Northeast Business Center

1000 Corporate Blvd. Newburgh, NY 12550

GROSS LEASABLE AREA 676,000 sf

## **Building Specifications**

Size: 678,143 square feet total

**Built:** 1988-1992

Ceiling Height: 24'-40' depending on building

Floor plates: 52-500,000 square feet Floor loads: 225 lbs. psf minimum Loading dock: Varies by building

## **Details**

- Northeast Business Center is a 141-acre corporate park and the premier industrial facility in the Hudson Valley.
- The site is located on Route 17K opposite Stewart International Airport and within 1/8 mile of the New York State Thruway and Interstate 84.
- Ample on-site parking is available.