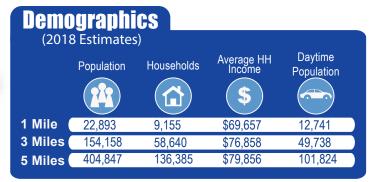

ectstrat.com www.selectstrat.com

Traffic Counts: 50,000 VPD - on Pines Boulevard directly in front of the site. 21,500 VPD - on North Hiatus Road, directly in front of the site.

### **BOULEVARD SQUARE**



# = BOULEVARD SQUARE =





## **BOULEVARD SQUARE** —







Boulevard Square is a 220,656 SF power center located at the heart of the highly successful retail corridor at the southeast corner of Pines Boulevard and Hiatus Road in Pembroke Pines, FL.

The center is positioned in southern Broward County and has great access to I-75 and the Florida Turnpike.

Pines Boulevard has over 57,000 vehicles per day and Boulvard Square Shopping Center sits between two traffic lights allowing traffic to have easy access to the center.

Anchor tenants include: Ross, TJ Maxx, YouFit and Kirklands.