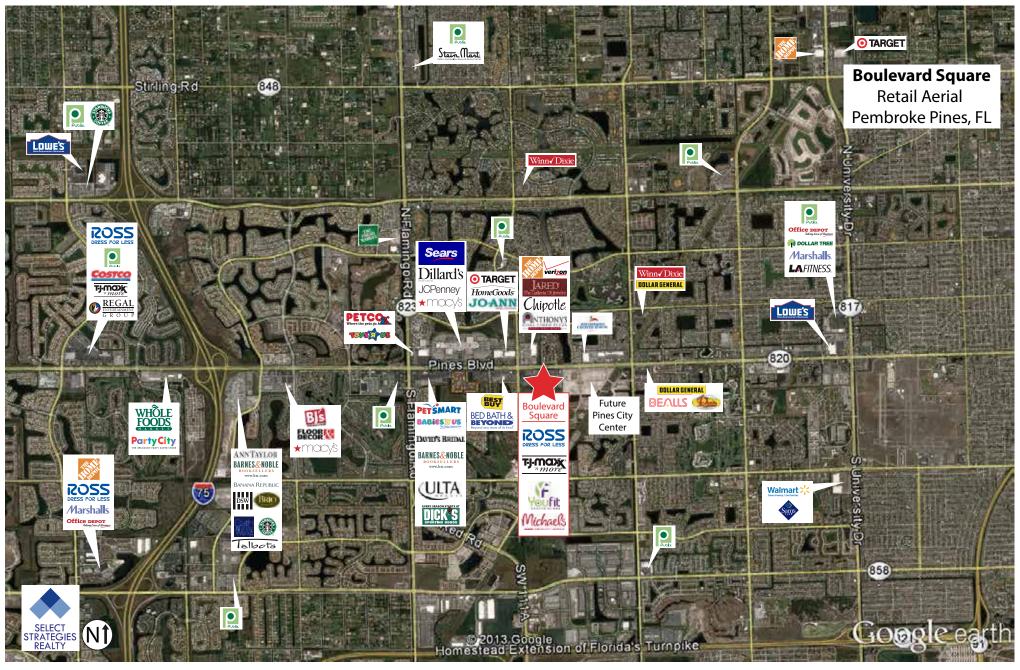

## **BOULEVARD SQUARE** —

Boulevard Square is a 220,656 SF power center located at the heart of the highly successful retail corridor at the southeast corner of Pines Boulevard and Hiatus Road in Pembroke Pines, FL.

The center is positioned in southern Broward County and has great access to I-75 and the Florida Turnpike.

Pines Boulevard has over 57,000 vehicles per day and Boulvard Square Shopping Center sits between two traffic lights allowing traffic to have easy access to the center.