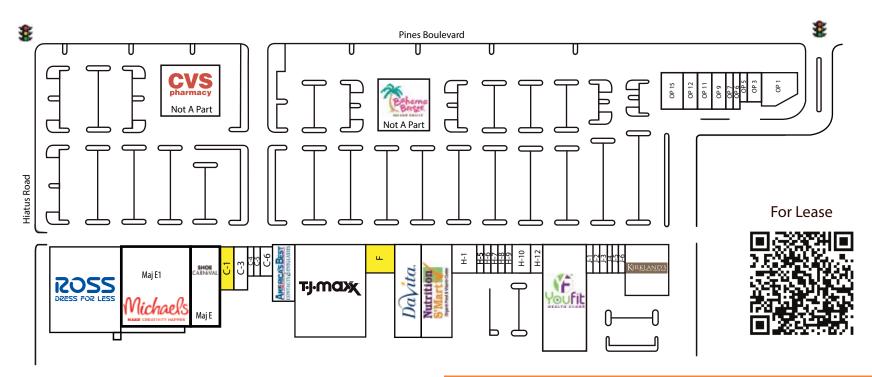

## **BOULEVARD SQUARE** —

Boulevard Square is a 220,656 SF power center located at the heart of the highly successful retail corridor at the southeast corner of Pines Boulevard and Hiatus Road in Pembroke Pines, FL.

Anchor tenants include: Ross, TJ Maxx, YouFit and Kirklands.