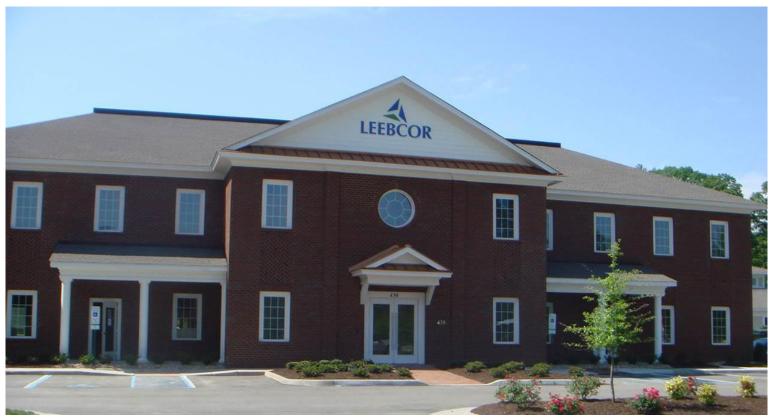

# 10 INVESTMENT SALE 430 McLaws Circle

Williamsburg, Virginia

#### **Property Features**

- · Class A second floor office condominium
- · Approximately 7,400 rsf
- Built in 2012
- Efficient floor plan with upgraded finishes throughout
- Located in long established Busch Corporate Center
- Shadow anchors and developments include: Kingsmill Golf Resort and Spa; Riverside Doctors Hospital, In-Bev (Budweiser) Brewery, Busch Gardens, Water Country and the Marquis Mixed Use Development
- Just off I-64 at Exit 242