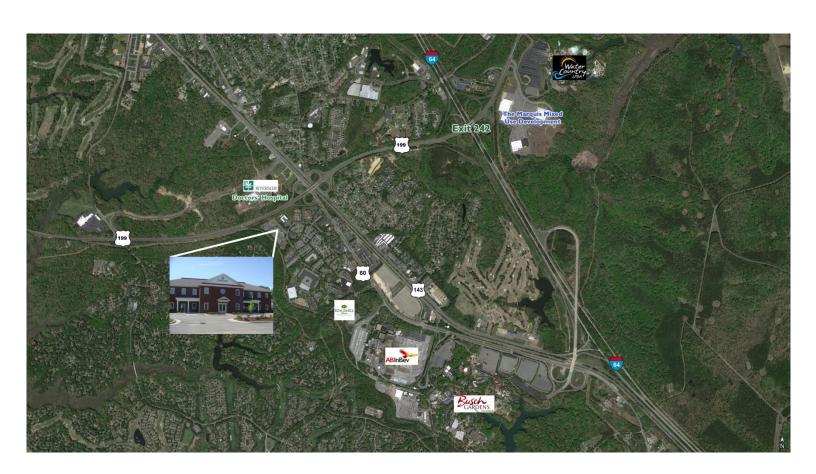

#### **Property Features**

- · Class A second floor office condominium
- · Approximately 7,400 rsf
- Built in 2012
- Efficient floor plan with upgraded finishes throughout
- Located in long established Busch Corporate Center
- Shadow anchors and developments include: Kingsmill Golf Resort and Spa; Riverside Doctors Hospital, In-Bev (Budweiser) Brewery, Busch Gardens, Water Country and the Marquis Mixed Use Development
- Just off I-64 at Exit 242