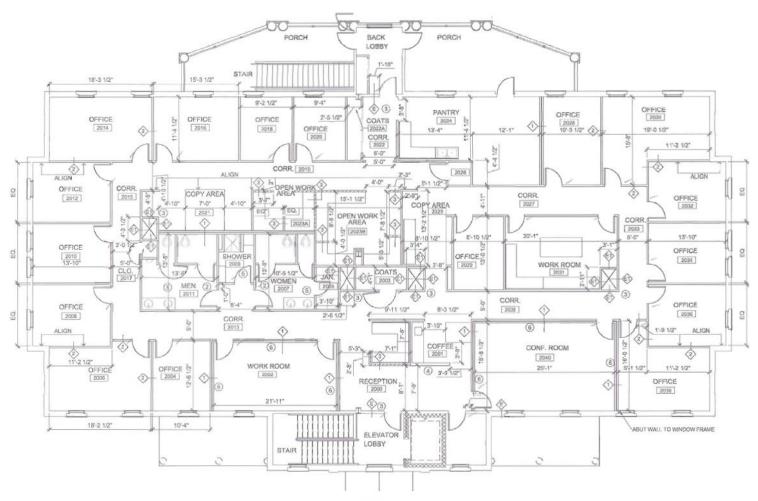

### 10 McLaws Circle

Williamsburg, Virginia

430 McLaws Circle 2nd Floor Plan Approx. 7,400 SF

For more information, contact:

ANDY DALLAS, CCIM, SIOR First Vice President 757 873 3661 andy.dallas@thalhimer.com One BayPort Way, Suite 100 Newport News, VA 23606 www.thalhimer.com