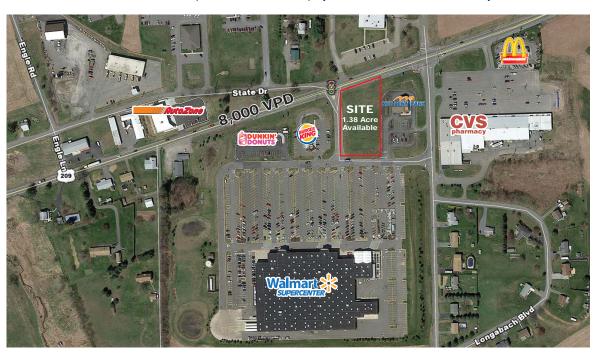

# **WALMART OUTPARCEL AVAILABLE**

200 Kocher Lane (Route 209) | Elizabethville | 17023

### **PROPERTY HIGHLIGHTS**

- 1.38 acre commercial pad available for sale or lease
- Situated in front of Walmart Supercenter with direct access from Route 209
- Limited land restrictions, many uses & restaurants allowed
- Zoned commercial
- Join nearby national retailers/restaurants: CVS, Autozone, McDonald's, Burger King, Dunkin Donuts
- Ideal location for family restaurant, fast food restaurant, wireless store, urgent care & many other uses
- Sale Price is \$575,000; Ground Lease \$60,000.00/year NNN