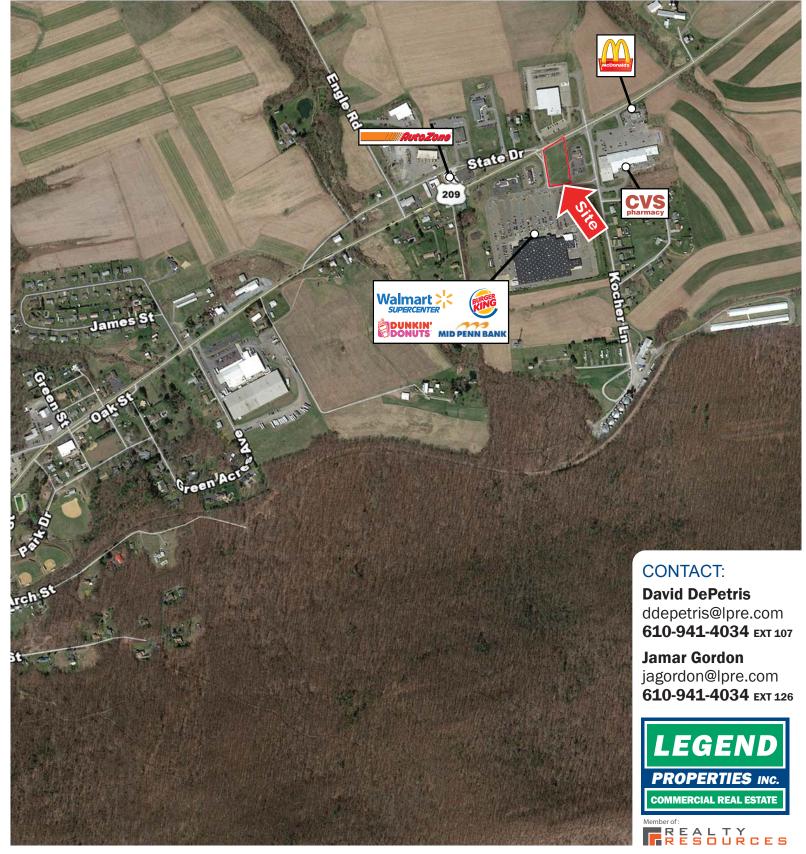

# **WALMART OUTPARCEL AVAILABLE**

200 Kocher Lane (Route 209) | Elizabethville | 17023

### **PROPERTY HIGHLIGHTS**

- 1.38 acre commercial pad available for sale or lease
- Situated in front of Walmart Supercenter with direct access from Route 209
- Limited land restrictions, many uses & restaurants allowed
- Zoned commercial
- Join nearby national retailers/restaurants: CVS, Autozone, McDonald's, Burger King, Dunkin Donuts
- Ideal location for family restaurant, fast food restaurant, wireless store, urgent care & many other uses
- Sale Price is \$575,000; Ground Lease \$60,000.00/year NNN

#### **CONTACT:**

David DePetris ddepetris@lpre.com 610-941-4034 EXT 107

Jamar Gordon jagordon@lpre.com 610-941-4034 EXT 126