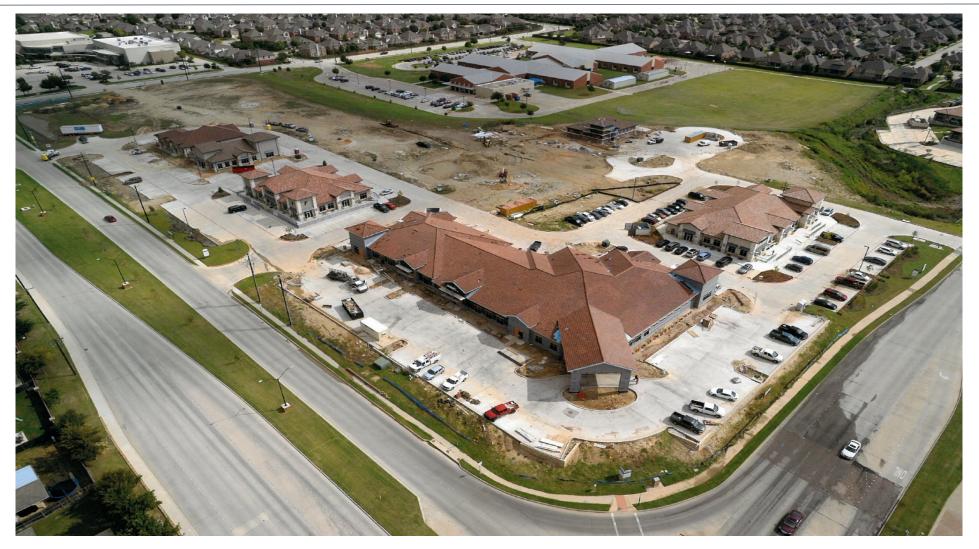

Site Development - Fort Worth, Texas 76244

FOR MORE INFORMATION:

T 817-416-3981 F 817-416-8372 WWW.OFFICEEQUITYSOLUTIONS.COM

### Property Highlights

Now pre-leasing in Highland Terrace Development

Rate - \$25.50 / SQFT / NNN

Mixed use of single and multi - tenant buildings. Designed for Professional / Medical Office Use. Located in the heart of Alliance, one of the fastest growing areas in the country

Come and visit Heritage Trace Development,

Booming corporate, industrial and residential populations are underserved and looking for more convenient neighborhood friendly services, closer to home

| 9848 North Beach Street - Building 2   | 8,500 sq/ft building |
|----------------------------------------|----------------------|
| 9832 North Beach Street - Building 3A  | 4,500 sq/ft building |
| 9824 North Beach Street - Building 3B  | 3,900 sq/ft building |
| 9800 North Beach Street - Building 5   | 5,000 sq/ft building |
| 9726 North Beach Street - Building 7A  | 5,000 sq/ft building |
| 9718 North Beach Street - Building 7B  | 5,000 sq/ft building |
| 9840 North Beach Street - Building 1   | 9,800 sq/ft building |
| 9816 North Beach Street - Building 4A  | 4,800 sq/ft building |
| 4501 Heritage Trace Pky - Building 8/9 | 6,867 sq/ft building |