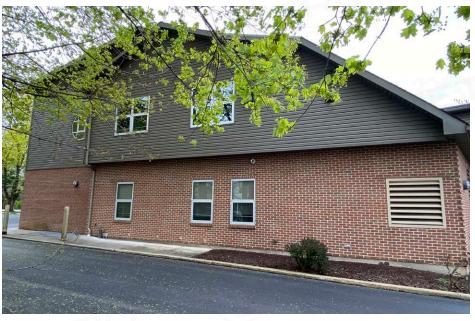

## 2346 JACKSONVILLE ROAD

BETHLEHEM, PA 18017

±4.300 SF AVAILABLE FOR LEASE

property highlights.

- Building is in excellent condition and is located a short distance from Lehigh Valley Hospital Campus
- Space provides (9) fully furnished private offices on second floor
- Private & handicape entrance along with elevator access
- On site parking: 36 spaces
- Ideal uses: Medical, Dental, Specialty Practices:
  Nephrologists, Orthopedists, Cardiologist, &
  Professional Services: Attorney, Accountant, Insurance