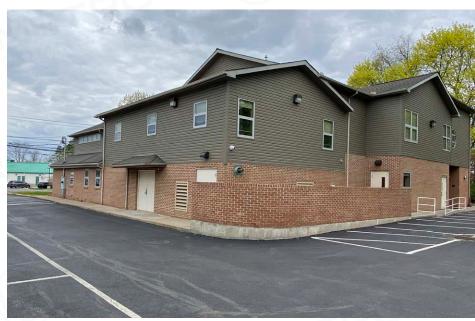

## 2346 JACKSONVILLE ROAD

BETHLEHEM, PA 18017

±4.300 SF AVAILABLE FOR LEASE

property highlights.

- Building is in excellent condition and is located a short distance from Lehigh Valley Hospital Campus
- Space provides (9) fully furnished private offices on second floor
- Private & handicape entrance along with elevator access
- On site parking: 36 spaces
- Ideal uses: Medical, Dental, Specialty Practices:
  Nephrologists, Orthopedists, Cardiologist, &
  Professional Services: Attorney, Accountant, Insurance