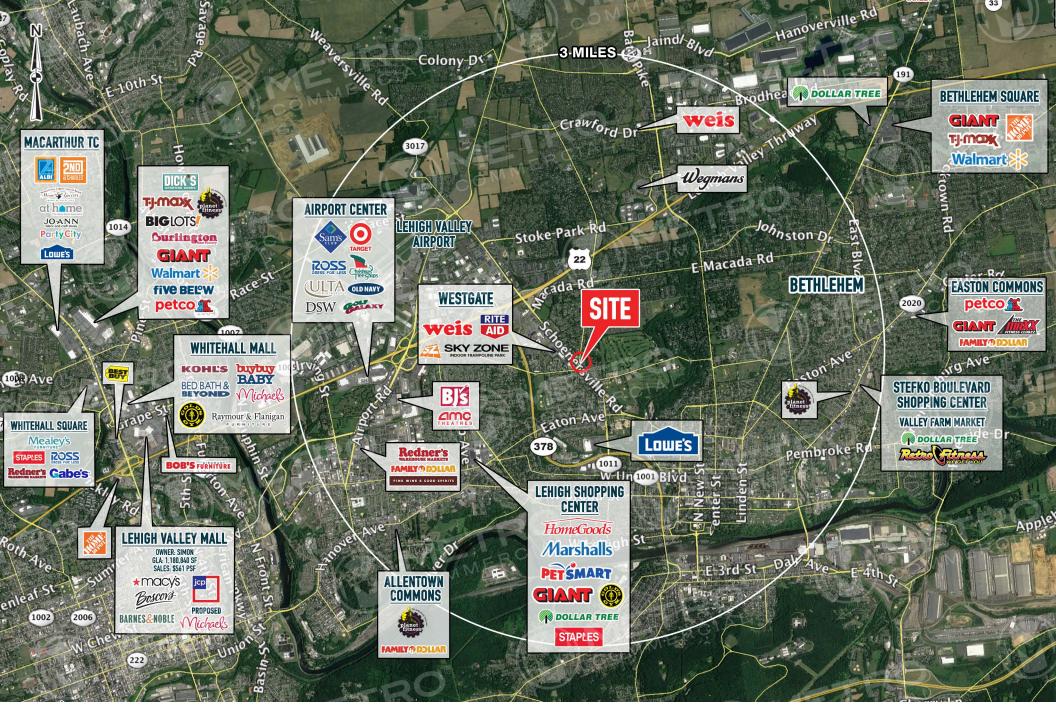

## 2346 JACKSONVILLE ROAD

BETHLEHEM, PA 18017

±4.300 SF AVAILABLE FOR LEASE

property highlights.

- Building is in excellent condition and is located a short distance from Lehigh Valley Hospital Campus
- Space provides (9) fully furnished private offices on second floor
- Private & handicape entrance along with elevator access
- On site parking: 36 spaces
- Ideal uses: Medical, Dental, Specialty Practices:
  Nephrologists, Orthopedists, Cardiologist, &
  Professional Services: Attorney, Accountant, Insurance

TRAFFIC COUNT: VPD \*ESRI 2020