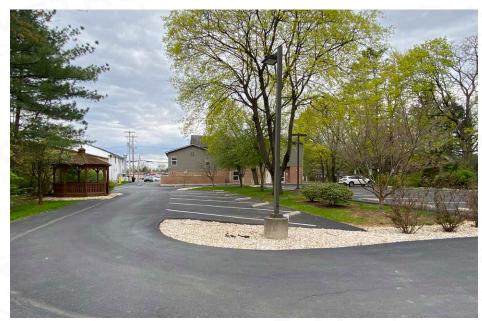

## 2346 JACKSONVILLE ROAD

BETHLEHEM, PA 18017

±4.300 SF AVAILABLE FOR LEASE

property highlights.

- Building is in excellent condition and is located a short distance from Lehigh Valley Hospital Campus
- Space provides (9) fully furnished private offices on second floor
- Private & handicape entrance along with elevator access
- On site parking: 36 spaces
- Ideal uses: Medical, Dental, Specialty Practices:
  Nephrologists, Orthopedists, Cardiologist, &
  Professional Services: Attorney, Accountant, Insurance