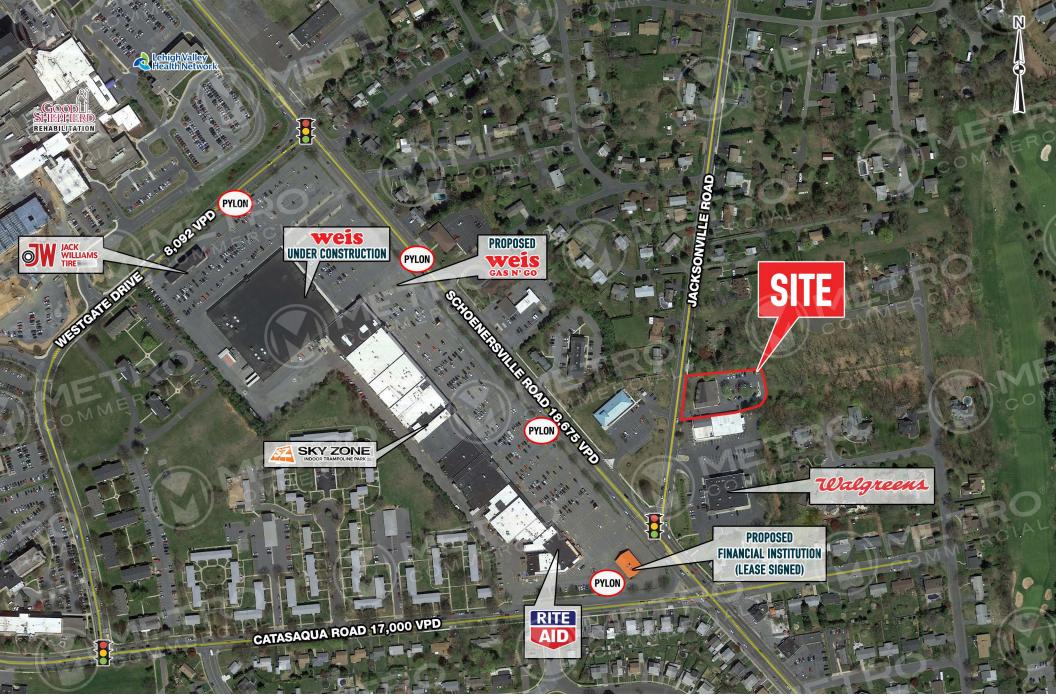

## 2346 JACKSONVILLE ROAD

BETHLEHEM, PA 18017

±4.300 SF AVAILABLE FOR LEASE

property highlights.

- Building is in excellent condition and is located a short distance from Lehigh Valley Hospital Campus
- Space provides (9) fully furnished private offices on second floor
- Private & handicape entrance along with elevator access
- On site parking: 36 spaces
- Ideal uses: Medical, Dental, Specialty Practices:
  Nephrologists, Orthopedists, Cardiologist, &
  Professional Services: Attorney, Accountant, Insurance

TRAFFIC COUNT: VPD \*ESRI 2020