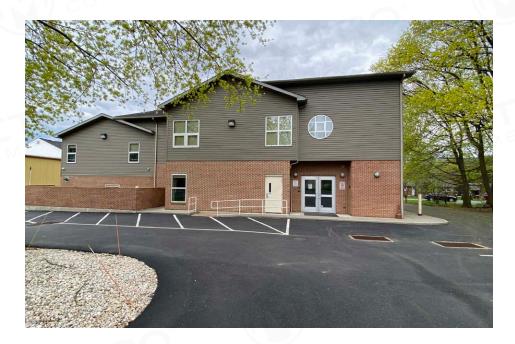

## 2346 JACKSONVILLE ROAD

BETHLEHEM, PA 18017

±4.300 SF AVAILABLE FOR LEASE

property highlights.

- Building is in excellent condition and is located a short distance from Lehigh Valley Hospital Campus
- Space provides (9) fully furnished private offices on second floor
- Private & handicape entrance along with elevator access
- On site parking: 36 spaces
- Ideal uses: Medical, Dental, Specialty Practices:
  Nephrologists, Orthopedists, Cardiologist, &
  Professional Services: Attorney, Accountant, Insurance