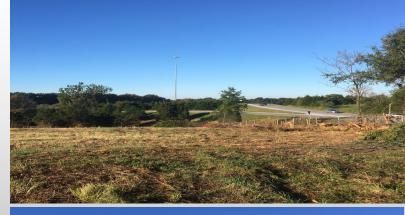

## Commercial / Multi-Family Land

- 10.31 Acres (additional land available)
- Located in the City of Wentzville (63385)
- Wentzville (Fastest growing municipality State of Missouri)
- Zoned C-3
- All public utilities located on/at site
- Quick & easy access to/from major highways
- Last parcel of land located within "The Golden Triangle"
- Highly visible site fronting both Highway 70 & Highway 40/64
- Very unique site
- Currently under development:
   All trees/vegetation cleared from site & MODOT R.O.W.
   Storm water pipe installed
   Site being filled and graded
   Pad ready site to be delivered
- Excellent site for: