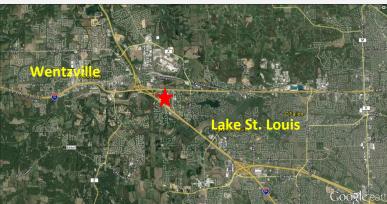

## Commercial / Multi-Family Land

- 10.31 Acres (additional land available)
- Located in the City of Wentzville (63385)
- Wentzville (Fastest growing municipality State of Missouri)
- Zoned C-3
- All public utilities located on/at site
- Quick & easy access to/from major highways
- Last parcel of land located within "The Golden Triangle"
- Highly visible site fronting both Highway 70 & Highway 40/64
- Very unique site
- Currently under development:
   All trees/vegetation cleared from site & MODOT R.O.W.
   Storm water pipe installed
   Site being filled and graded
   Pad ready site to be delivered
- Excellent site for: