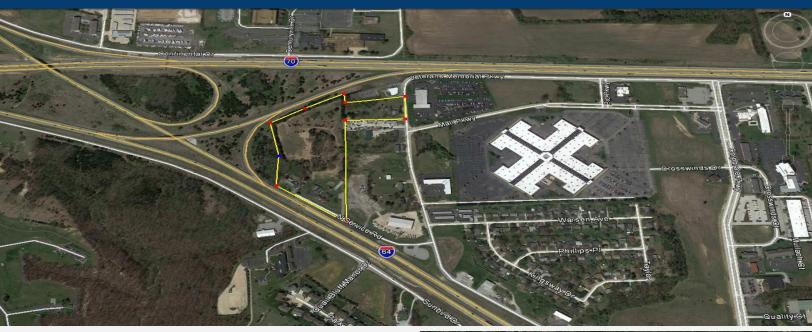

## Commercial / Multi-Family Land

- 10.31 Acres (additional land available)
- Located in the City of Wentzville (63385)
- Wentzville (Fastest growing municipality State of Missouri)
- Zoned C-3
- All public utilities located on/at site
- Quick & easy access to/from major highways
- Last parcel of land located within "The Golden Triangle"
- Highly visible site fronting both Highway 70 & Highway 40/64
- Very unique site
- Currently under development:
   All trees/vegetation cleared from site & MODOT R.O.W.
   Storm water pipe installed
   Site being filled and graded
   Pad ready site to be delivered
- Excellent site for: