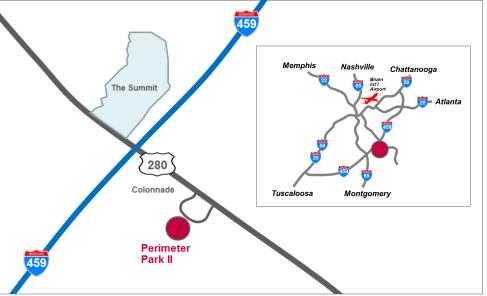

## **PROPERTY**

Class A Office Building in Birmingham's Premier Office Location

Located at the intersection of US Hwy 280 and I-459

Convenient to retail shops, hotels, banks and multiple restaurants

Easiest and safest access to and from I-459