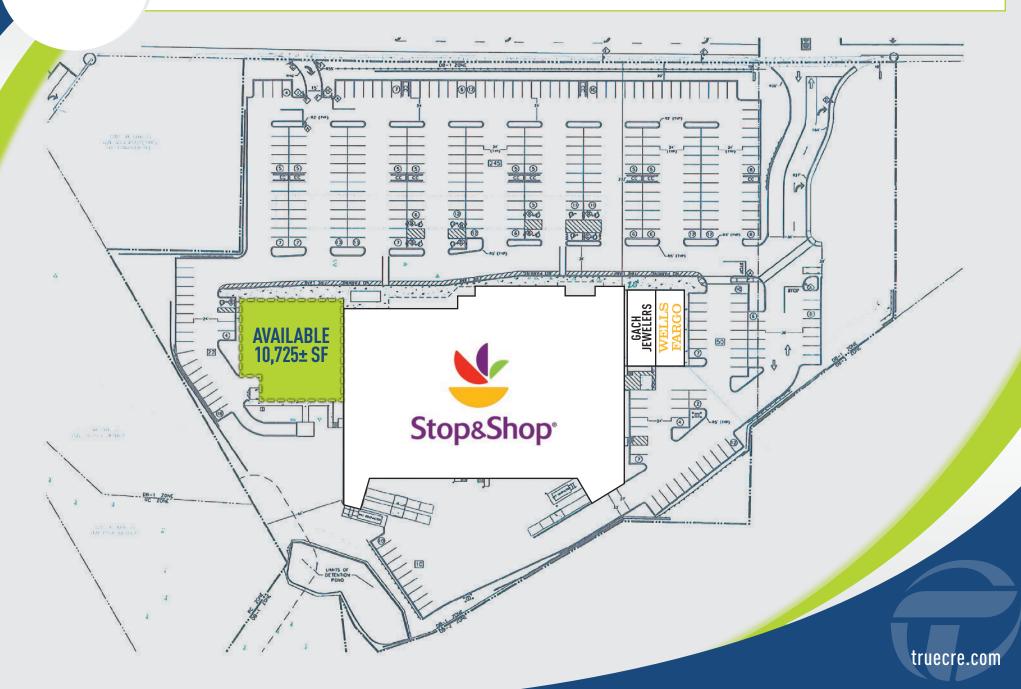

#### **AGENTS:**

Dominick Musilli 203.529.4629 | dm@truecre.com

Richard Schnider 203.762.6173 | rs@truecre.com Joe Baranowski

203.762.6174 | jb@truecre.com

AVAILABLE: 10,725± SF

### PRIME RETAIL...OPPORTUNITY!

This highly visible location on Route 111 logs a daily traffic count of 20,000± vehicles! Stop & Shop anchored center with abundant parking and close proximity to Merritt Parkway/Route 25.