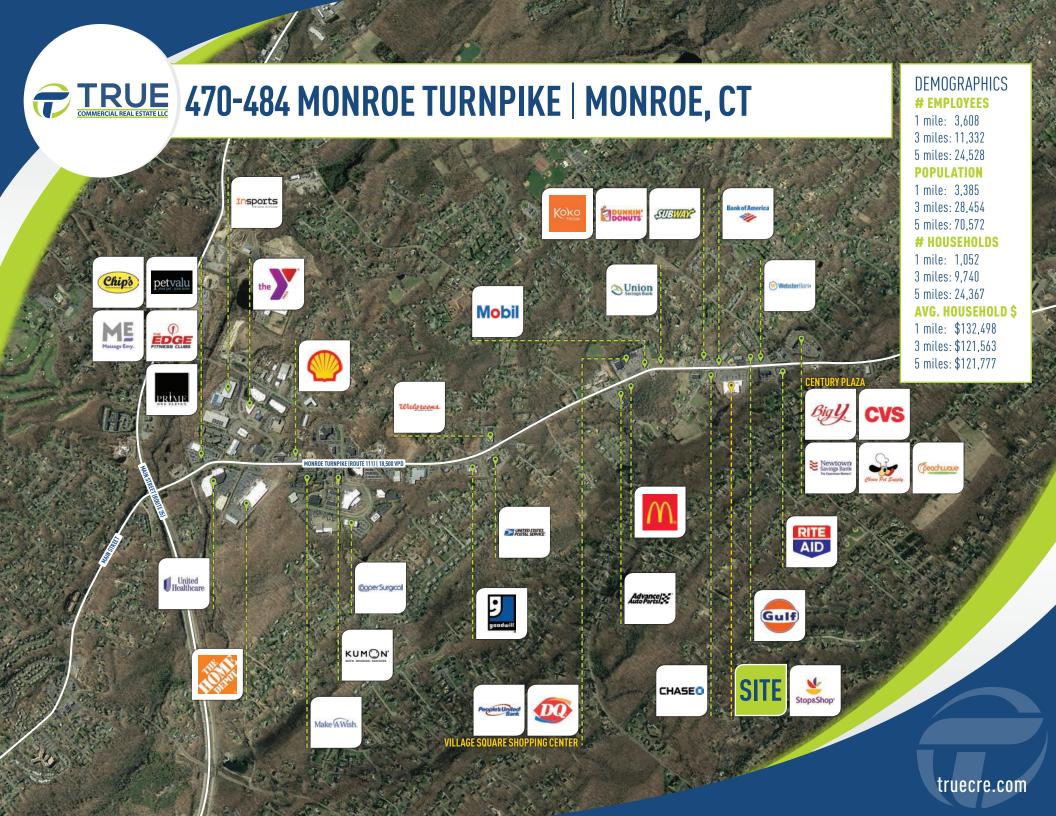

LOCAL RETAIL: Big Y, CVS, Walgreens, Goodwill, Edge Fitness, Home Depot and many more!

This information provided in this marketing package has been obtained from sources believed reliable, but has not been verified for accuracy or completeness. You should conduct a careful, independent investigation of the property and verify all information Any reliance on this information is solely at your own risk.

# **TRUE** 470-484 MONROE TURNPIKE | MONROE, CT