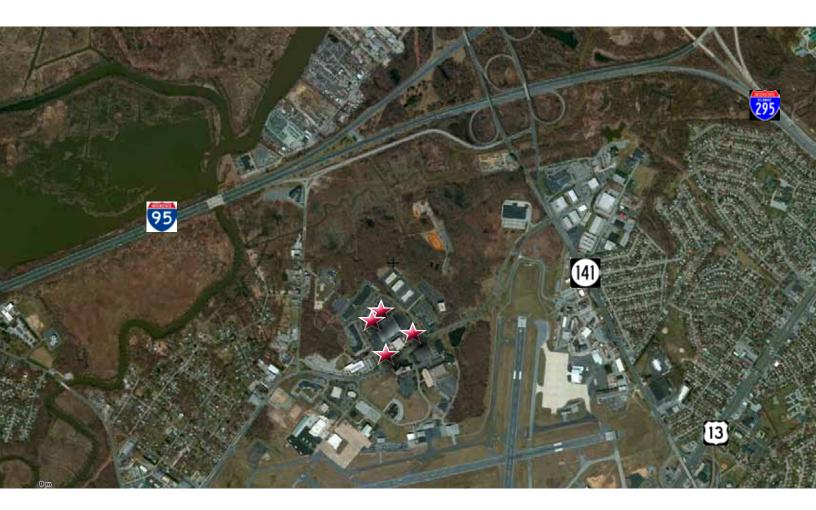

# Office Space for Lease Corporate Commons New Castle, DE

Conveniently located adjacent to the New Castle County Airport and New Castle County Government Center.

### **Drive Times:**

10 Min. to University of Delaware

10 Min. to Wilmington

35 Min. to Aberdeen Proving Grounds

30 Min. to Philadelphia

60 Min. to Baltimore