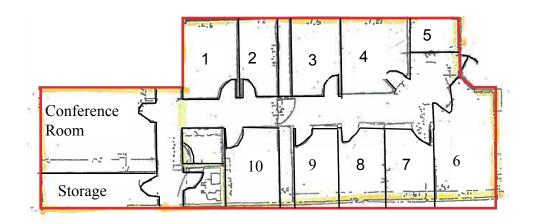

### Availabilities are as follows:

40A Reads Way: 2,340 RSF (Built out per attached floor plan) 52 Reads Way: 2,880 RSF

David R. Morrison, CCIM

+1 302 322 9500

DaveMorrison@emoryhill.com

Asking rent is \$18.50SF/ Full Service.