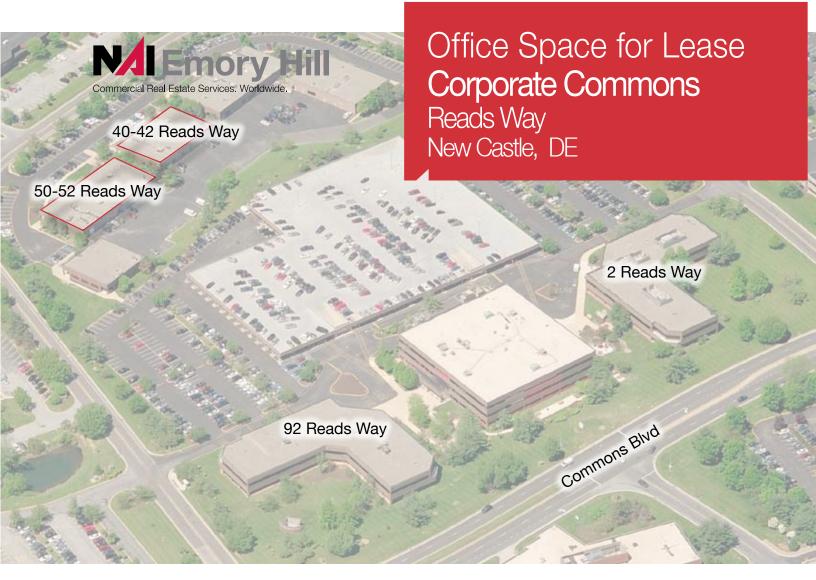

# Office Space for Lease Corporate Commons New Castle, DE

2 Reads Way

40-42 Reads

52 Reads Way

92 Reads Way

David R. Morrison, CCIM +1 302 322 9500 DaveMorrison@emoryhill.com

10 Corporate Circle | Suite 100 | New Castle, DE 19720 +1 302 322 9500 www.emoryhill.com

## **Property Features:**

New Castle Corporate Commons is conveniently located at Route 141 & I-95, only minutes from the Greater Wilmington Airport and downtown Wilmington. The Class "A" office buildings located in the popular New Castle Corporate Commons a superbly functional business environment, and one of the most highly accessible and convenient locations in the New Castle County area.

# Office Space for Lease Corporate Commons New Castle, DE

Conveniently located adjacent to the New Castle County Airport and New Castle County Government Center.