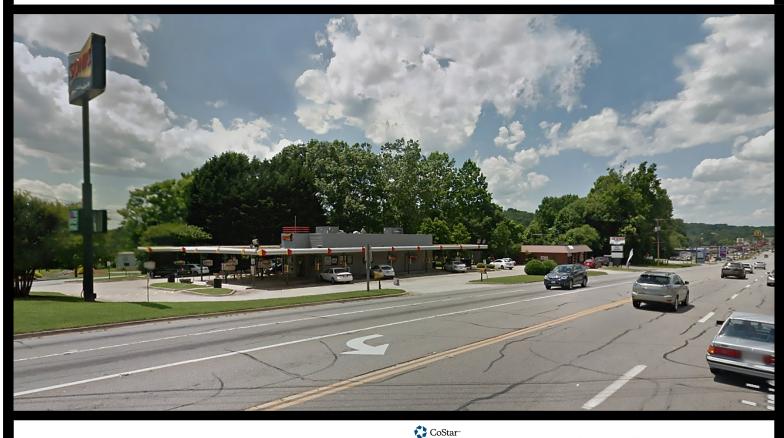

# SONIC COLLINSVILLE

### 2439 VIRGINIA AVENUE | COLLINSVILLE, VA

#### FEATURES

- 1,392 SF Freestanding building for sale.
- 0.786-acre lot.
- Former *Sonic* Restaurant.
- Drive-thru available.
- Signalized intersection of Virginia Avenue (US 22 Business) and Wheeler Avenue.
- Located in the heart of Collinsville Retail Submarket.
- 270' of direct frontage on Virginia Avenue (main North/South Corridor in Henry County, VA)
- High traffic volume (23,000 vehicules per day).
- Great visibility.