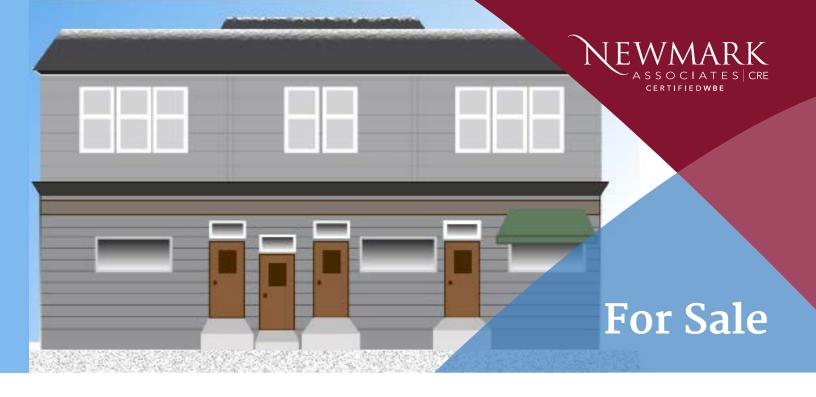

# 45-49 Normandy Place

IRVINGTON, NJ

## **Available Space**

- ± 3,500 SF
- 1 Office/Retail Unit
- · 3 Residential Units
- Ideal as Investment or Owner/User

ASKING SALE PRICE \$249,000 PRICE REDUCED \$225,000

## **Property/Building Features**

- ± 7,500 SF Lot Size
- 2 Story Building
- Garages in Rear (Optional for Tenants)
- · Off Street Parking
- · 2 Blocks from Garden State Pkwy exit 143
- · Minutes from Shopping & Public Transportation