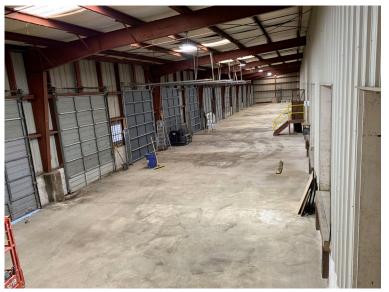

### LOWER WAREHOUSE

### **Property Features**

- Site 2.55 acres, zoned M-1, Enterprise Zone, fully stabilized lot, drive around capability, exterior LED lighting on bldg. and LED light poles overlooking lot, heavy security camera presence.
- Office 2,700 SF, three bathrooms including one with a shower, several private offices. Large (450 SF) break room
  including full sink/cabinet combo, secure room built out of block, Cox cable, telephone hook-ups, direct access to
  warehouse.
- Lower warehouse 6,300 SF, 30' x 210', access via 14 grade level doors (all new 2/19) each 12' x 12', access to upper warehouse also via 14 doors, loading is 42' off of grade (formerly used for step van delivery trucks to load snacks), 18' 21' clear in this area, new lighting, skylights, access to break room in office.
- 1 acre next door can be added to this site for an additional \$1,500 per month
- Lease \$5.50 NNN, operating expenses estimate: + \$.50 PSF, will consider subdivision, immediate occupancy
- Upper warehouse leased until 9/30/20