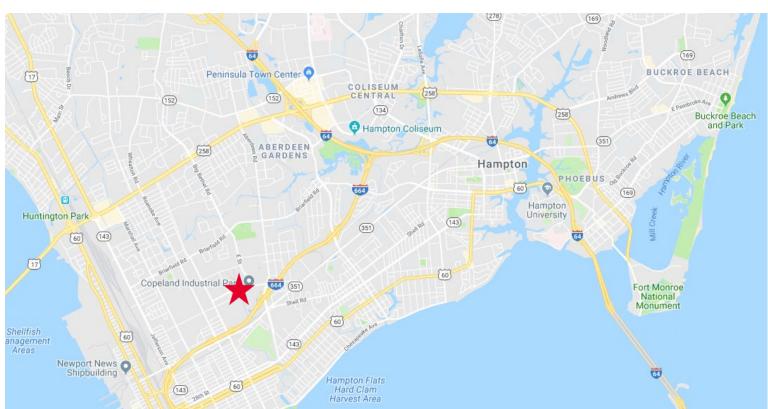

## FOR LEASE 1031 44<sup>th</sup> Street

Newport News, VA 23607

### **Property Features**

- Site 2.55 acres, zoned M-1, Enterprise Zone, fully stabilized lot, drive around capability, exterior LED lighting on bldg. and LED light poles overlooking lot, heavy security camera presence.
- Office 2,700 SF, three bathrooms including one with a shower, several private offices. Large (450 SF) break room
  including full sink/cabinet combo, secure room built out of block, Cox cable, telephone hook-ups, direct access to
  warehouse.
- Lower warehouse 6,300 SF, 30' x 210', access via 14 grade level doors (all new 2/19) each 12' x 12', access to upper warehouse also via 14 doors, loading is 42' off of grade (formerly used for step van delivery trucks to load snacks), 18' 21' clear in this area, new lighting, skylights, access to break room in office.
- 1 acre next door can be added to this site for an additional \$1,500 per month
- Lease \$5.50 NNN, operating expenses estimate: + \$.50 PSF, will consider subdivision, immediate occupancy
- Upper warehouse leased until 9/30/20