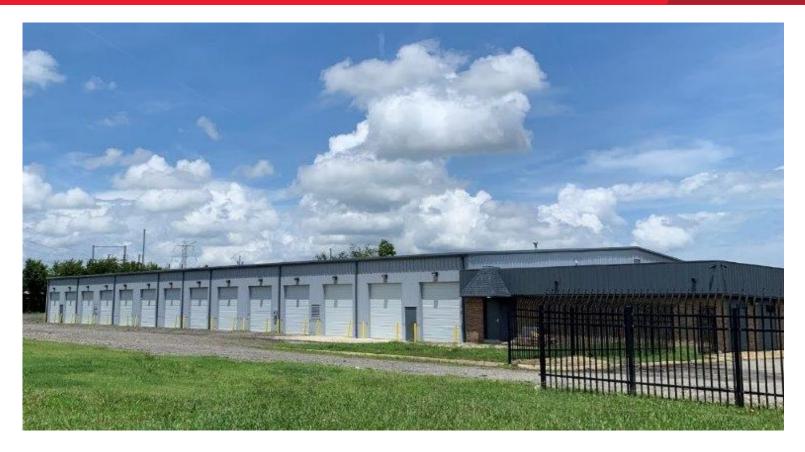

## FOR LEASE 1031 44<sup>th</sup> Street

Newport News, VA 23607

### **Property Features**

- Site 2.55 acres, zoned M-1, Enterprise Zone, fully stabilized lot, drive around capability, exterior LED lighting on bldg. and LED light poles overlooking lot, heavy security camera presence.
- Office 2,700 SF, three bathrooms including one with a shower, several private offices. Large (450 SF) break room
  including full sink/cabinet combo, secure room built out of block, Cox cable, telephone hook-ups, direct access to
  warehouse.
- Lower warehouse 6,300 SF, 30' x 210', access via 14 grade level doors (all new 2/19) each 12' x 12', access to upper warehouse also via 14 doors, loading is 42' off of grade (formerly used for step van delivery trucks to load snacks), 18' 21' clear in this area, new lighting, skylights, access to break room in office.
- 1 acre next door can be added to this site for an additional \$1,500 per month
- Lease \$5.50 NNN, operating expenses estimate: + \$.50 PSF, will consider subdivision, immediate occupancy
- Upper warehouse leased until 9/30/20