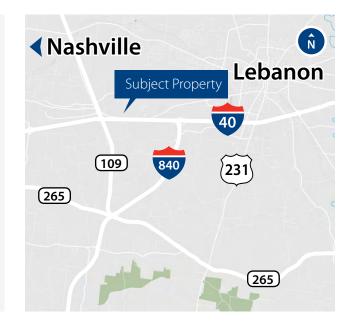

I-40 and Highway 109 Exit

Lebanon, Tennessee | Wilson County

|                                                  | Distance   |
|--------------------------------------------------|------------|
| Downtown Nashville<br>via I-40 West              | 22.7 miles |
| Downtown Lebanon<br>via Leeville Pike            | 6.8 miles  |
| Nashville International Airport<br>via I-40 West | 20.4 miles |