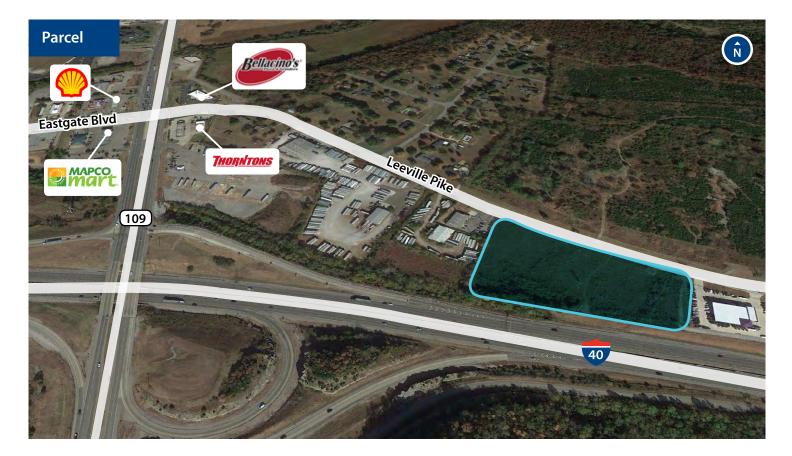

# **Property Overview**

- $\pm$  5.82 acres which can be subdivided into two  $\pm$  2.91 acre parcels
- Zoned Commercial Services
- Utilities available to the site
- High growth corridor for Lebanon, TN: commercial, residential, industrial
- Great interstate visibility from I-40