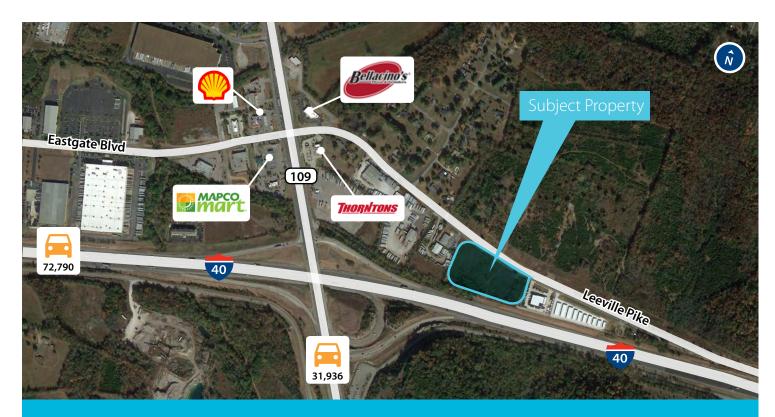

# I-40 and Highway 109 Exit Lebanon, Tennessee | Wilson County

Land for Sale  $| \pm 5.82$  Acres Available

# **Property Overview**

- $\pm$  5.82 acres which can be subdivided into two  $\pm$  2.91 acre parcels
- Zoned Commercial Services
- Utilities available to the site
- High growth corridor for Lebanon, TN: commercial, residential, industrial
- Great interstate visibility from I-40

I-40 and Highway 109 Exit

Lebanon, Tennessee | Wilson County

|                                                  | Distance   |
|--------------------------------------------------|------------|
| Downtown Nashville<br>via I-40 West              | 22.7 miles |
| Downtown Lebanon<br>via Leeville Pike            | 6.8 miles  |
| Nashville International Airport<br>via I-40 West | 20.4 miles |