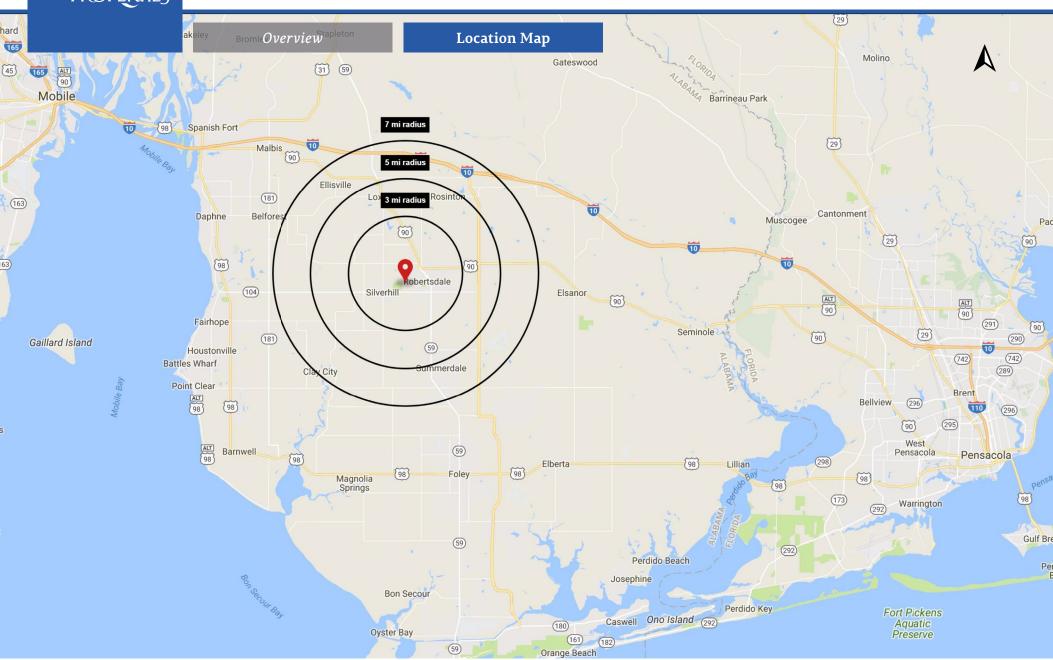

## Office/ Warehouse - Baldwin County, AL

22955 McAuliffe Drive, Robertsdale, AL

Overview

Location Map