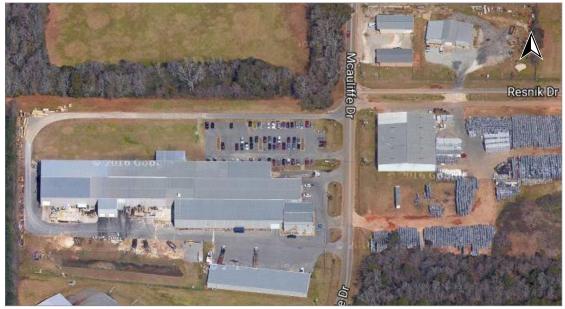

## Office/ Warehouse - Baldwin County, AL

22955 McAuliffe Drive, Robertsdale, AL

Overview

Aerial