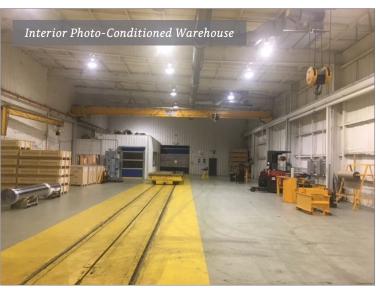

The warehouse is comprised of 3 fabrication bays, totaling approximately 69,358 sf, including a conditioned area of approximately 15,600 sf. with 1 loading dock and 7 drive-in doors. Ceiling height is 25' +, and crane rails are in place. The warehouse space is serviced by multiple heavy-service panels. Office space of approximately 9.280 sf exists, providing for multiple private offices, conference rooms, break rooms, locker room, restrooms, and administrative areas.