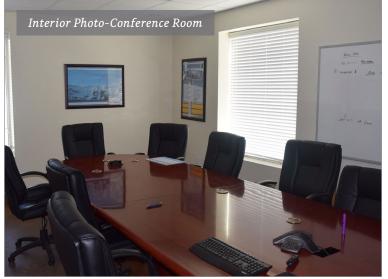

The warehouse is comprised of 3 fabrication bays, totaling approximately 69,358 sf, including a conditioned area of approximately 15,600 sf. with 1 loading dock and 7 drive-in doors. Ceiling height is 25' +, and crane rails are in place. The warehouse space is serviced by multiple heavy-service panels. Office space of approximately 9.280 sf exists, providing for multiple private offices, conference rooms, break rooms, locker room, restrooms, and administrative areas.