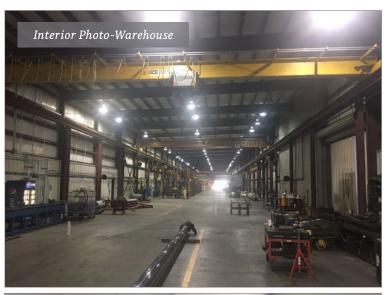

The warehouse is comprised of 3 fabrication bays, totaling approximately 69,358 sf, including a conditioned area of approximately 15,600 sf. with 1 loading dock and 7 drive-in doors. Ceiling height is 25' +, and crane rails are in place. The warehouse space is serviced by multiple heavy-service panels. Office space of approximately 9.280 sf exists, providing for multiple private offices, conference rooms, break rooms, locker room, restrooms, and administrative areas.