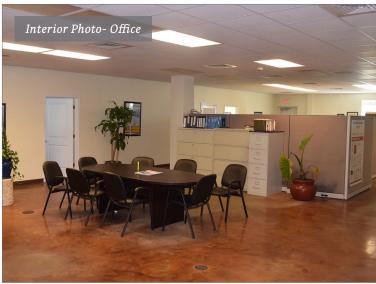

The warehouse is comprised of 3 fabrication bays, totaling approximately 69,358 sf, including a conditioned area of approximately 15,600 sf. with 1 loading dock and 7 drive-in doors. Ceiling height is 25' +, and crane rails are in place. The warehouse space is serviced by multiple heavy-service panels. Office space of approximately 9.280 sf exists, providing for multiple private offices, conference rooms, break rooms, locker room, restrooms, and administrative areas.