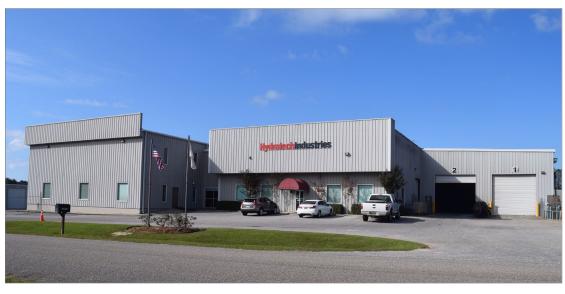

## Office/ Warehouse - Baldwin County, AL

22955 McAuliffe Drive, Robertsdale, AL

Overview

Location Map

### **Property Description**

Located in Robertsdale Industrial Park, the 78,638 +/- sf Office / Warehouse facility is available for lease. The property is easily accessible via US Hwy 59, approximately 8 miles south of I-10. The building is positioned on approximately 5.6 acres, surrounded by paved parking areas and drive lanes.