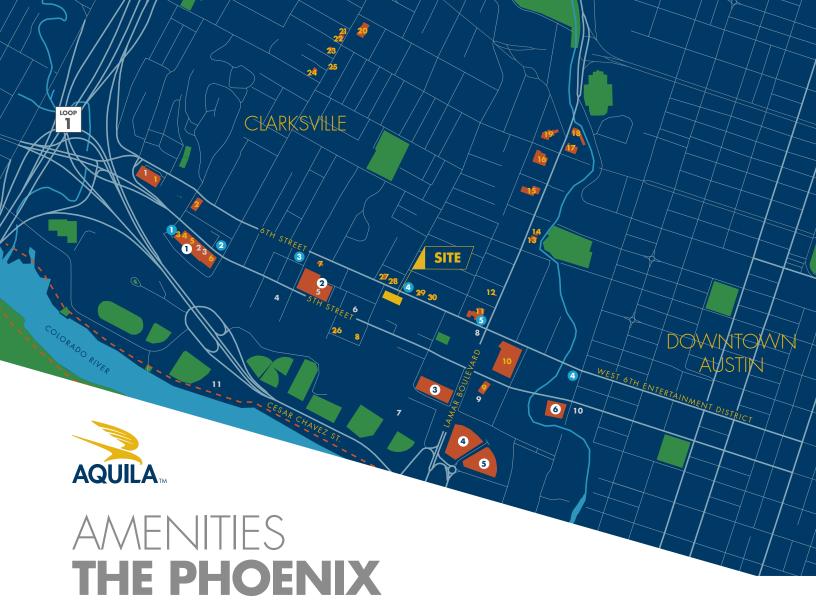

### Food

- 1. Cover 3
- 2. El Arroyo
- 3. Stubb's BBQ
- 4. Sushi Zushi
- 5. Veggie Heaven
- 6. Lucky's Puccias
- 7. Bar Peached
- 8. Better Half Coffee & Cocktails
- 9. Starbucks
- 10. Whole Foods Flagship
- 11. 24 Diner
- 12. Counter Cafe
- 13. Shoal Creek Saloon
- 14. Fresa's Chicken

- 15. Wink
- 16. Soup Peddler
- 17. The Tavern
- 18. Austin Land & Cattle
- 19. Austin Java
- 20. Cipollina
- 21. Josephine House
- 22. Jeffrey's
- 23. Zocalo Cafe
- 24. Galaxy Cafe
- 25. Cafe Medici
- 26. Nate's Baked Goods
- 27. Clark's Oyster Bar
- 28. Cafe Josie
- 29. Sweetish Hill Bakery
- 30. Z'Tejas

### **Multifamily**

- 1. Gables 5th Street Commons
- 2. Gables Pressler
- 3. 300 N Lamar
- 4. Gables Park Plaza
- 5. Gables Park Plaza Phase II
- 6. Monarch

### **Fitness**

- 1. Tetra Fitness
- 2. Kor180
- 3. The Bar Method
- 4. Rogue Running
- 5. LOVE Cycling Studio
- 6. Black Swan Yoga

- YMCA
   Mecca
- 9. Pure Austin
- 7. 1010 / (031111
- 10. Core Power Yoga
- 11. Lady Bird Lake Hike & Bike Trail

### Fun

- 1. Mean Eyed Cat Bar
- 2. Donn's Depot
- 3. Nightcap
- 4. Wiggy's Liquor Store (2)
- 5. Waterloo Records