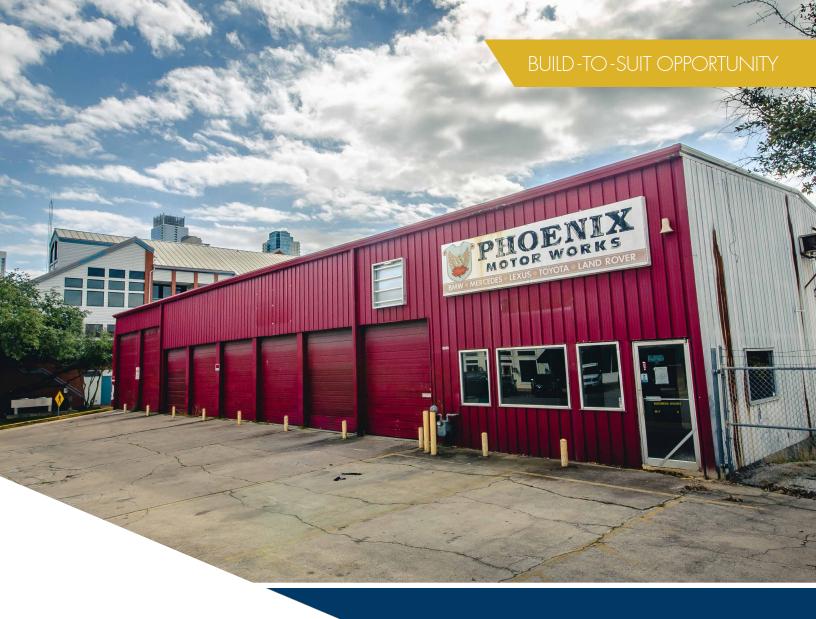

### FOR LEASE THE PHOENIX

1127 W. 6TH STREET • AUSTIN, TEXAS 78703

Situated on West 6th Street just west of Lamar Boulevard, this 5,278-SF standalone build-to-suit building is the perfect opportunity for a creative office or retail user. The property has ample parking in front of and behind and is located at the Blanco Street lighted intersection. Across the street from Clark's Oyster Bar, Cafe Josie, Z Tejas and Sweetish Hill Bakery, this unbeatable downtown Austin location is within half a mile from numerous restaurants, apartments and other amenities.

### **Creative Office/Retail Space**

5,278-SF standalone building with tall ceilings and creative potential

### **High Visibility**

Located on the heavily trafficked 6th Street at the Blanco Street traffic light

### **Build to Suit**

A unique build-to-suit opportunity in close proximity to the CBD