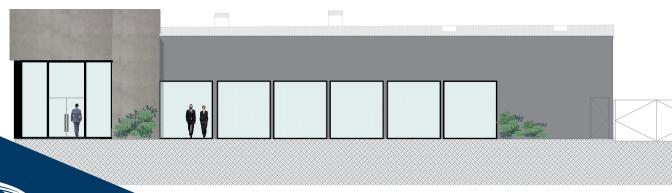

### **Creative Office/Retail Space**

5,278-SF standalone building with tall ceilings and creative potential

### **Build to Suit**

A unique build-to-suit opportunity in close proximity to the CBD