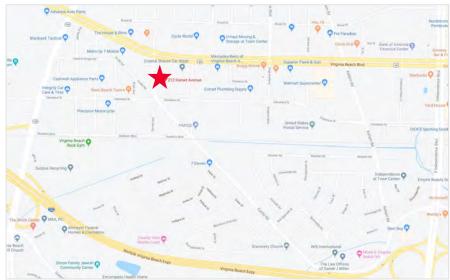

## office / Retail / Shop for Lease 212 Dorset Avenue

Virginia Beach, VA 23462



## **Property Features**

- Building size 2,925 SF
- Lot size .07 acre
- Parking in front
- · Rear lot fenced and secure
- One block from Virginia Beach Boulevard, Town Center Area
- · Zoned: General Commercial
- Annual taxes: \$2.948.00
- Tenant maintains interior of the building; owner maintains the roof and exterior walls
- Any modification to building must be approved by Owner, prior to construction
- Rent: \$3,500 per month



For more information, contact:

## **SAM SCOTT**

Senior Vice President 757 499 2798 sam.scott@thalhimer.com The Town Center of Virginia Beach 222 Central Park Ave., Suite 1820 Virginia Beach, VA 23462 www.thalhimer.com