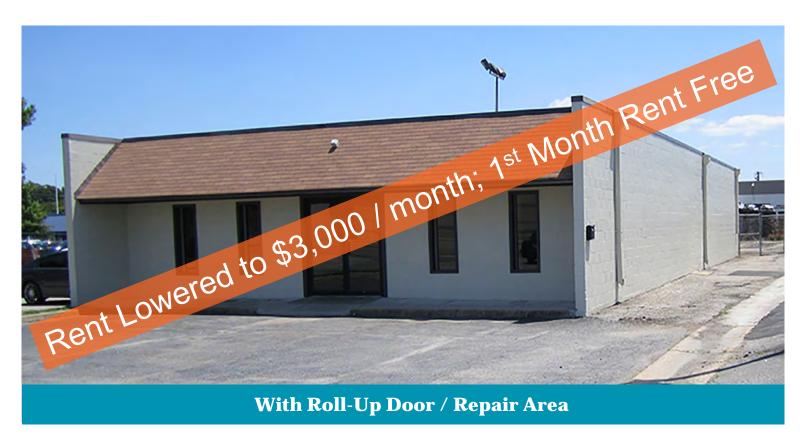

## **Property Features**

- Building size 2,925 SF
- Lot size .07 acre
- Parking in front
- · Rear lot fenced and secure
- One block from Virginia Beach Boulevard, Town Center Area
- · Zoned: General Commercial
- Annual taxes: \$2.948.00
- Tenant maintains interior of the building; owner maintains the roof and exterior walls
- Any modification to building must be approved by Owner, prior to construction
- Rent: \$3,500 per month