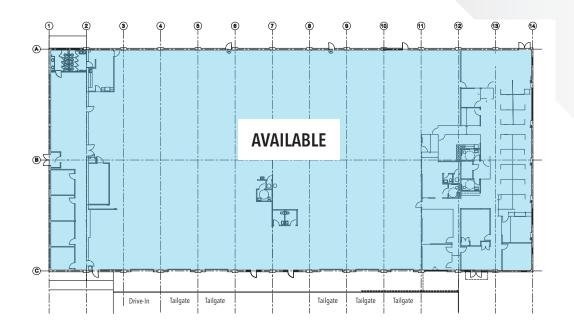

## FULL BUILDING

**TOTAL BUILDING:** 31,200 SF (divisible to 14,400 SF) Office Space: 9,086 SF Total Two Units - 2,686 SF + 6,400 SF (6,400 SF can be demolished) **Ceiling Height:** 14' clear 5 Tailgates, 3 TGs can be added Loading: **Drive-In Doors:** 1 (12' x 13'), 1 DI can be added **Bay Size:** Clear span Sprinkler: 100% (Wet) 400 Amp - 120/208 Volt, 3 Phase, 4 Wire **Power: Available: Immediately Comments:** 3 sets of bathrooms New LED lighting