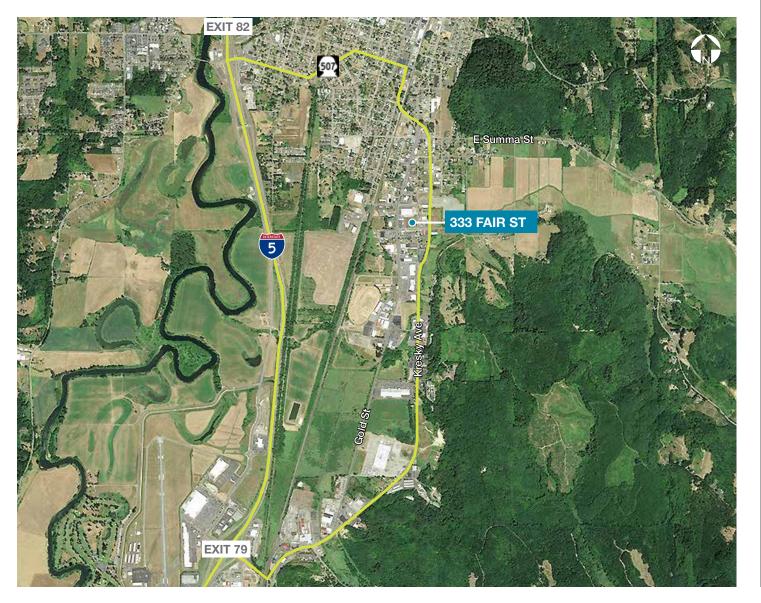

Ryan Haddock 360.596.9151 rhaddock@kiddermathews.com house, flex retail concept

Possible to change use to more retail focus, brew

1,300 SF office

Sale Price: \$625,000.00

Lease Blended Rate: \$4,400.00 per month

Amy Evans 360.705.1377 aevans@kiddermathews.com



kiddermathews.com

This information supplied herein is from sources we deem reliable. It is provided without any representation, warranty or guarantee, expressed or implied as to its accuracy. Prospective Buyer or Tenant should conduct an independent investigation and verification of all matters deemed to be material, including, but not limited to, statements of income and expenses. CONSULT YOUR ATTORNEY, ACCOUNTANT, OR OTHER PROFESSIONAL ADVISOR.

## FOR SALE/LEASE

## 333 Fair Street, Centralia, WA

### **LOCATION AERIAL**



#### CONTACT

Ryan Haddock 360.596.9151 rhaddock@kiddermathews.com

Amy Evans 360.705.1377 aevans@kiddermathews.com



This information supplied herein is from sources we deem reliable. It is provided without any representation, warranty or guarantee, expressed or implied as to its accuracy. Prospective Buyer or Tenant should conduct an independent investigation and verification of all matters deemed to be material, including, but not limited to, statements of income and expenses. CONSULT YOUR ATTORNEY, ACCOUNTANT, OR OTHER PROFESSIONAL ADVISOR.