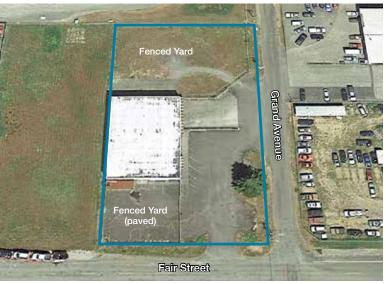

### 8,000 SF BUILDING ON 1.04 ACRES

Multi-purpose building with fenced yard

3 dock-doors; zoned C1

Easy access to I-5

Current use of warehouse/inventory, could be contractor facility or distribution facility