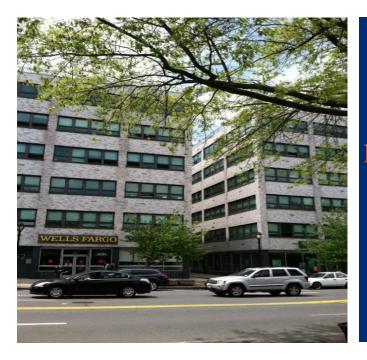

## 200 & 202 Mamaroneck Avenue, White Plains, NY Located Downtown on "Restaurant Row"

1,600 to 6,600 SF Available 6,600 SF Features Full Floor Availability

Medical Suite Available, 2600 SF (divisible)
Direct entry, plumbing, exam rooms, highly visible

Adjacent to Public Parking Garage
Walk to Food, Shopping & Public Transportation

Recently Renovated, Operable Windows On-Site Building Owner, On-Site Banking

For more information or to view this property call: David Richman at 914-422-0100 x13 or David@RakowGroup.com