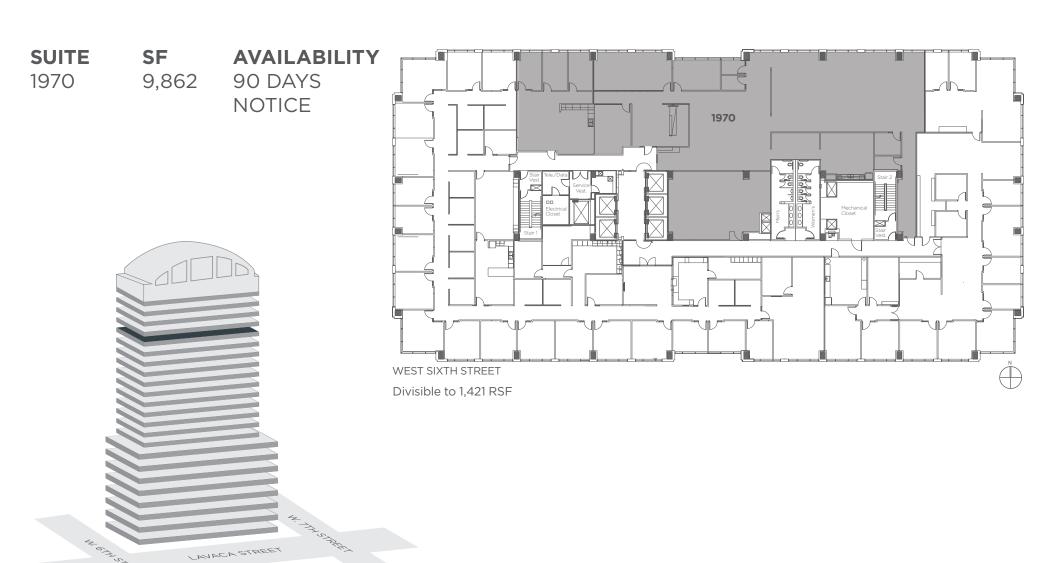

' 9"

#### **SUSTAINABILITY**

**LEED Silver Designation** 

#### **ELEVATORS**

12 Passenger Elevators 1 Freight Elevator

#### **BUILDING ACCESS**

Tenants Have Access 24 Hours a Day, 7 Days a Week

#### WALK SCORE

98% Walkers Paradise 94% Bikers Paradise

#### **WIRED SCORE**

**Gold Designation** 





# THE MODERN WORKSPACE











# THE AMENITIES

#### **ON-SITE AMENITIES**

On-Site Management

24 Hour Security

4,500 SF State of the Art Fitness Club with Locker Rooms & Showers Automobile Detailing

On-Site ATMt

Dry Cleaning Pick Up

Bicycle Storage

Gloria's Latin Cuisine NAAVA Salon & Spa Austin B-cycle Bikes Zip Car















# EXPLORE DOWNTOWN











### CENTRALLY LOCATED

**HOTELS** 

**ENTERTAINMENT** 

CONVENIENCE

RESTAURANTS & BARS



## FLOOR 19 AVAILABILITY



## FLOOR 21 AVAILABILITY

LAVACASTREET





### WWW.300WEST6THSTREET.COM

### FOR LEASING INFORMATION CONTACT:

Travis Dunaway 512-682-5570 Tdunaway@endeavor-re.com

Anne Swift 512-682-5564 Aswift@endeavor-re.com



512-682-5500 500 W 5th Street Suite 700 Austin, TX 78701