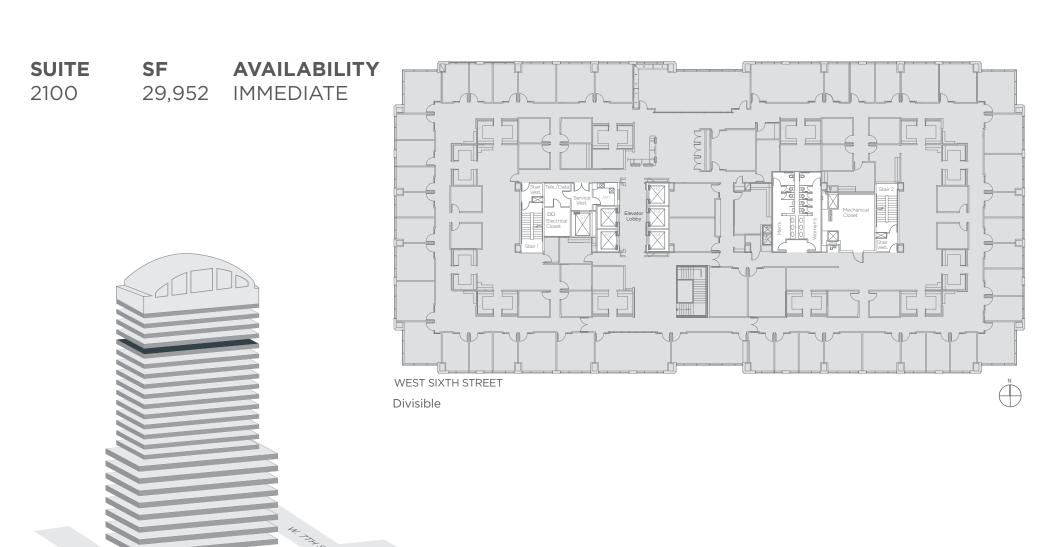

er Designation** 

#### **ELEVATORS**

12 Passenger Elevators 1 Freight Elevator

#### **BUILDING ACCESS**

Tenants Have Access 24 Hours a Day, 7 Days a Week

#### WALK SCORE

98% Walkers Paradise 94% Bikers Paradise

#### **WIRED SCORE**

**Gold Designation** 





# THE MODERN WORKSPACE











# THE AMENITIES

#### **ON-SITE AMENITIES**

On-Site Management

24 Hour Security

4,500 SF State of the Art Fitness Club with Locker Rooms & Showers Automobile Detailing

On-Site ATMt

Dry Cleaning Pick Up

Bicycle Storage

Gloria's Latin Cuisine NAAVA Salon & Spa Austin B-cycle Bikes Zip Car















# EXPLORE DOWNTOWN











### CENTRALLY LOCATED

**HOTELS** 

**ENTERTAINMENT** 

CONVENIENCE

RESTAURANTS & BARS



## FLOOR 19 AVAILABILITY



## FLOOR 21 AVAILABILITY

LAVACASTREET





### WWW.300WEST6THSTREET.COM

### FOR LEASING INFORMATION CONTACT:

Travis Dunaway 512-682-5570 Tdunaway@endeavor-re.com

Anne Swift 512-682-5564 Aswift@endeavor-re.com



512-682-5500 500 W 5th Street Suite 700 Austin, TX 78701