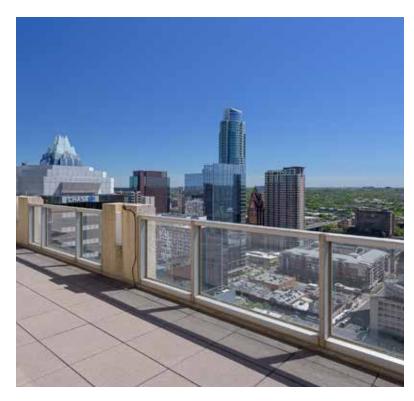

### 300 WEST SIXTH

300 West Sixth is a 23-story Class A office property with panoramic city views and efficient 30,000 SF floor plates. Dynamic and modern, 300 West Sixth offers tenants optimal workspaces and an unparalleled location. Right in the heart of downtown Austin, the building is moments away from two vibrant entertainment districts and within walking distance to the best amenities the city has to offer.







### THE FACTS

### **HEIGHT**

23 Stories

## YEAR BUILT 2001

#### **ARCHITECT**

Page Sutherland Page and HKS

### **BUILDING AREA**

454,225 SF

#### **FLOOR SIZES**

29,600 SF Typical Floor Plates

#### **PARKING**

1,260 Space Garage 2.8/1,000 Parking Ratio

#### **TERRACES**

23rd/22nd Floors

#### **SECURITY**

On-Site Security Guards Control the Lobby-Concierge Desk 24 Hours a Day, 7 Days a Week

#### **HVAC HOURS**

Monday to Friday 7AM to 7PM and 8AM to 1PM on Saturdays

# FLOOR TO FLOOR HEIGHT

13' 9"

#### **SUSTAINABILITY**

**LEED Silver Designation** 

#### **ELEVATORS**

12 Passenger Elevators 1 Freight Elevator

#### **BUILDING ACCESS**

Tenants Have Access 24 Hours a Day, 7 Days a Week

#### WALK SCORE

98% Walkers Paradise 94% Bikers Paradise

#### **WIRED SCORE**

**G