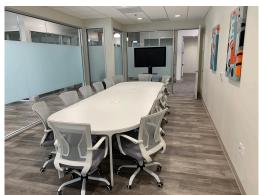

| Conference Rooms |           |           |
|------------------|-----------|-----------|
| Capacity: 4 to 8 | \$30/hour | \$90/day  |
| Capacity: 10-16  | \$50/hour | \$150/day |