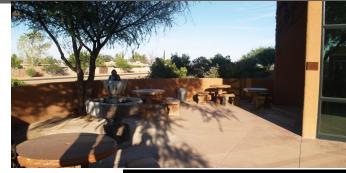

#### **FEATURES:**

Main floor space options include 800, 1580 or 2789 RSF and 2139 RSF on level two. Monument Signage Available.
Quality Office built in 2001 is 18,688 total SF

Comfortable spacious Atrium Lobby with access to Outside Patio break area includes shared restrooms and elevator.