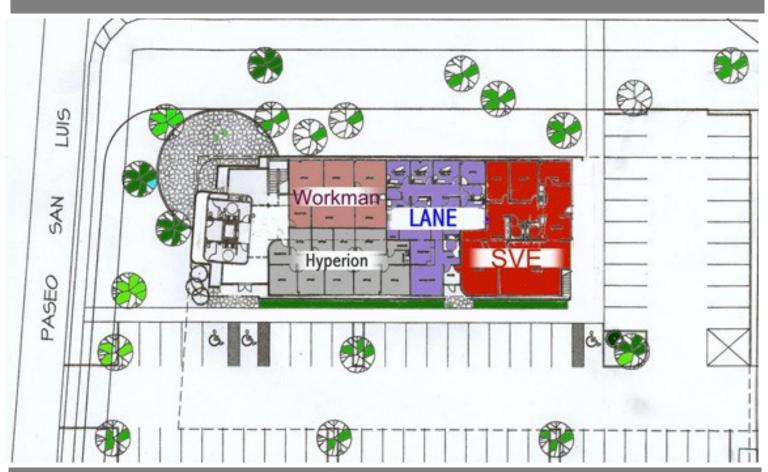

### 1601 Paseo San Luis Floor Plans

Main Floor Space Labeled SVE in Red is 2,789 RSF or 800 RSF for Open Space to Right of Front Entrance off Parking Lot. 1580 RSF off Main Lobby is labeled "Workman" in Rose color.

Level Two Space Below is 2,139 RSF