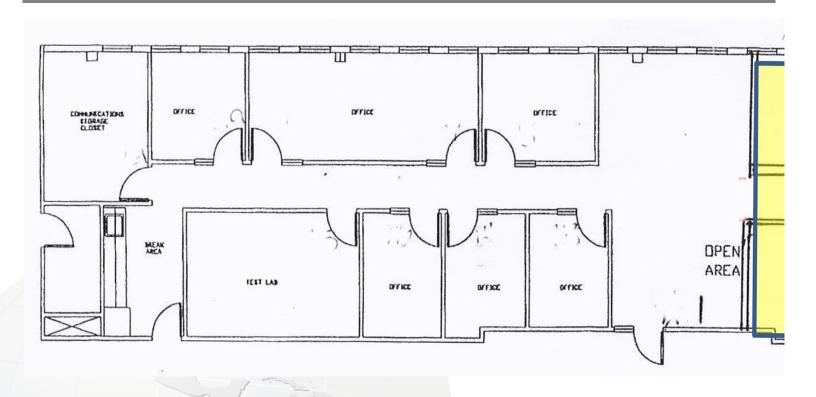

### 1601 Paseo San Luis Floor Plans

Main Floor Space Labeled SVE in Red is 2,789 RSF or 800 RSF for Open Space to Right of Front Entrance off Parking Lot. 1580 RSF off Main Lobby is labeled "Workman" in Rose color.